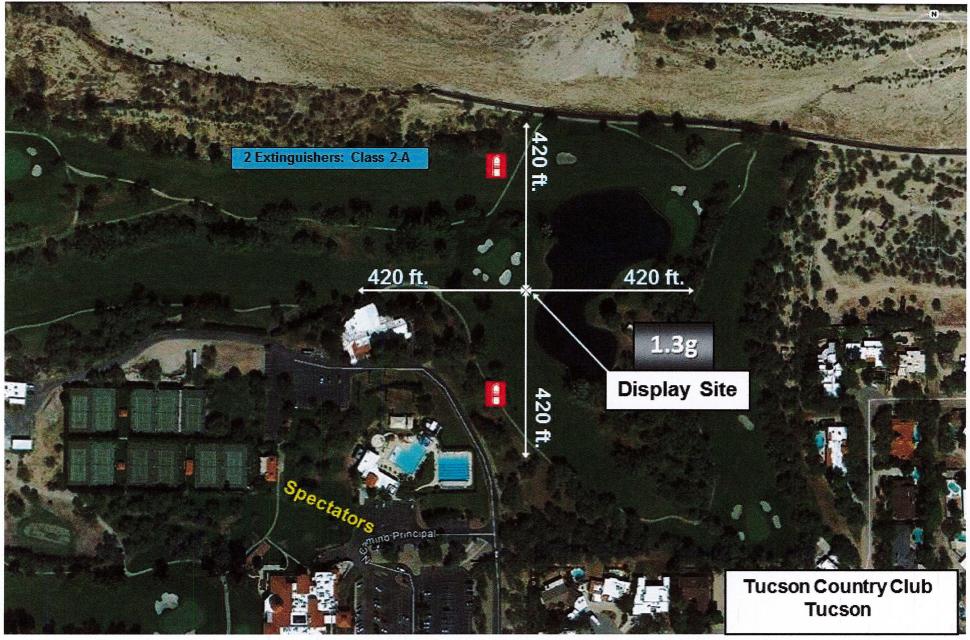

| <b>⊠</b><br>YES | NO   | DATE OF INSPECTION: 12/5/2027  Launch site is more than (200') two hundred feet from the nearest permanent building, public highway, railroad, or other means of travel. Building is defined as a facility intended for occupancy or inhabitation. (09.04.080)                                         |  |  |  |  |  |  |
|-----------------|------|--------------------------------------------------------------------------------------------------------------------------------------------------------------------------------------------------------------------------------------------------------------------------------------------------------|--|--|--|--|--|--|
| 区               |      | Site plan submitted to inspecting authority (NFPA 1123 5.1.2.1)                                                                                                                                                                                                                                        |  |  |  |  |  |  |
| R.              |      | Site Plan includes dimensions of display, location of discharge site, spectator area, parking area, fall-out area, and associated distances (Attach Site Plan) (NFPA 1123 5.1.2.2)                                                                                                                     |  |  |  |  |  |  |
| X               |      | Minimum radius of display site equals 70 feet per inch shell diameter (NFPA 1123 5.1.3.1)                                                                                                                                                                                                              |  |  |  |  |  |  |
|                 | K    | Distance exemption required Reason: (NFPA 1123 5.1.4.6)                                                                                                                                                                                                                                                |  |  |  |  |  |  |
| ¥               |      | Launch site is more than (50') fifty feet from the nearest above ground telephone or telegraph line, tree or other overhead obstruction, or one hundred feet from a high-tension wire (09.04.080)                                                                                                      |  |  |  |  |  |  |
| K               |      | Launch site is more than five hundred feet from a school, theater, church, hospital, or similar institution (09.04.080)                                                                                                                                                                                |  |  |  |  |  |  |
| <b>/Z</b> I     |      | Spectator site is more than (200') two hundred feet from the point at which the fireworks are to be discharged (09.04.080)                                                                                                                                                                             |  |  |  |  |  |  |
| <b>X</b>        |      | Only authorized persons and those in actual charge of the display shall be allowed inside these lines or barriers during the unloading, preparation, firing and clean-up period of fireworks (09.04.080)                                                                                               |  |  |  |  |  |  |
| <b>(</b>        |      | Mortar rack set to be designed at as near vertical as possible (09.04.080)                                                                                                                                                                                                                             |  |  |  |  |  |  |
| 4               |      | Fireworks display will be stopped during any storm or wind in which the wind reaches a velocity of more than ten miles per hour (09.04.080)                                                                                                                                                            |  |  |  |  |  |  |
| TEX             |      | All fireworks, articles and items at places of display shall be stored in a manner and in a place secure from fire, accidental discharge, and theft or other potential hazards, and in a manner approved by the governmental agency having jurisdiction. Storage method:  OBLITED OF TOTAL (09.04.080) |  |  |  |  |  |  |
| <b>K</b>        |      | Any fireworks that remain unfired after the display is concluded shall be immediately disposed of or removed in a manner safe for the particular type of fireworks (09.04.080)                                                                                                                         |  |  |  |  |  |  |
| Þ               |      | Debris from the discharged fireworks will be properly disposed of by the operator before operator leaves the premises (09.04.080)                                                                                                                                                                      |  |  |  |  |  |  |
| <b>A</b>        |      | Upon conclusion of the display the operator shall make a complete and thorough search for any unfired fireworks or pieces which have falled to fire or function and shall dispose of them in a safe manner and contact the bomb squad for assistance if necessary (09.04.080)                          |  |  |  |  |  |  |
|                 |      | Fire department scheduled for standby. Fire agency and POC: RURAL METRO (NFPA 1123 8.1.1)                                                                                                                                                                                                              |  |  |  |  |  |  |
| <b>X</b>        |      | Evidence of all site crew meeting NFPA training requirements provided (NFPA 1123 8.1.3.3)                                                                                                                                                                                                              |  |  |  |  |  |  |
| ×               |      | Display site meets crowd control requirements including the use of ropes, boundary lines and/or spotters (NFPA 1123 8.1.2)                                                                                                                                                                             |  |  |  |  |  |  |
| Ø.              |      | Operator will conduct display in compliance with the provisions set forth in NFPA 1123 and Pima County Code 9.04                                                                                                                                                                                       |  |  |  |  |  |  |
| *               |      | Permit approved by Sheriff's Department(09.04.050)                                                                                                                                                                                                                                                     |  |  |  |  |  |  |
| •               | _    |                                                                                                                                                                                                                                                                                                        |  |  |  |  |  |  |
|                 |      |                                                                                                                                                                                                                                                                                                        |  |  |  |  |  |  |
| anjapecto       | or C | Site Representative Operator's Representative                                                                                                                                                                                                                                                          |  |  |  |  |  |  |