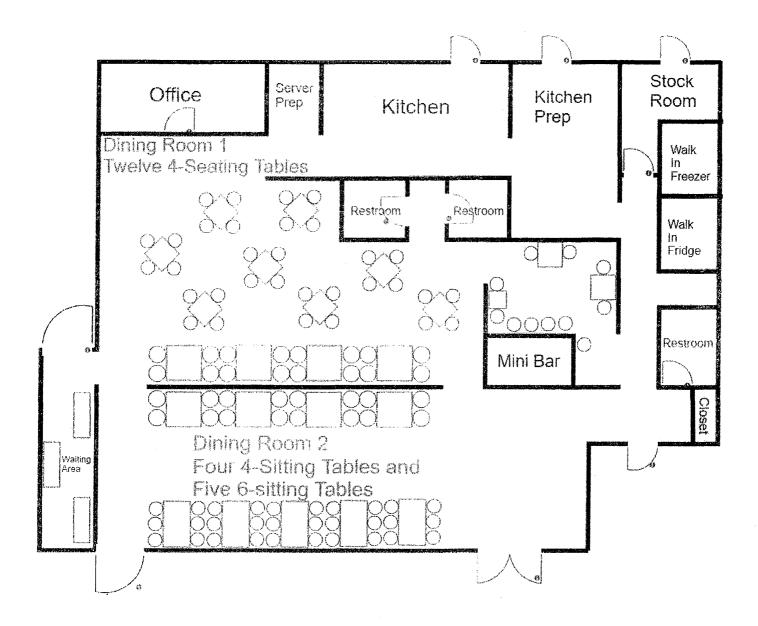

| Grill                                                                                                                                                                                     | Radiance 24" 2Burners 40,000 BIU                                                 |
|-------------------------------------------------------------------------------------------------------------------------------------------------------------------------------------------|----------------------------------------------------------------------------------|
| Oven                                                                                                                                                                                      | Radiance 36" Chs meffer American Range                                           |
| Freezer                                                                                                                                                                                   | Walk in 8x4 "Couln't find Hake or Hode!"                                         |
| Refrigerator                                                                                                                                                                              | WORK IM 8x4 "Coudn't find Huke or Hode!"                                         |
| Sink                                                                                                                                                                                      | A                                                                                |
| Dish Washing Facilities                                                                                                                                                                   | American gish<br>ACCUTATE/Automatic Model AF Serial #18280                       |
| Food Preparation Counter (Dimensions)                                                                                                                                                     | Model 15+22 Voltage 115V Turbo Air                                               |
| Other                                                                                                                                                                                     | Radiance Griddle 36' by 3 purmers 66,000                                         |
|                                                                                                                                                                                           | nu <u>including prices</u><br>inner, and Nonalcoholic beverages).                |
| a. Restaurant dining area (Do not include patio se                                                                                                                                        | of your premises:  [ $98$ ]  eating)  es:  [ $+12$ ]                             |
| examples: Breakfast, Lunch, Cost the seating capacity for:  a. Restaurant dining area (Do not include patio set)  b. Bar area of your premise.  Total dining and bar set                  | of your premises:  eating)  es:  [+/2]  ating capacity of your premises:  [=//0] |
| examples: Breakfast, Lunch, Cost the seating capacity for:  a. Restaurant dining area (Do not include patio set)  b. Bar area of your premise.  Total dining and bar set                  | of your premises:  [ $98$ ]  eating)  es:  [ $+12$ ]                             |
| xamples: Breakfast, Lunch, C<br>st the <u>seating capacity</u> for:  a. Restaurant dining area<br>( <u>Do not include patio se</u> b. Bar area of your premis c. Total dining and bar sea | of your premises:  eating)  es:  [+/2]  ating capacity of your premises:  [=//0] |