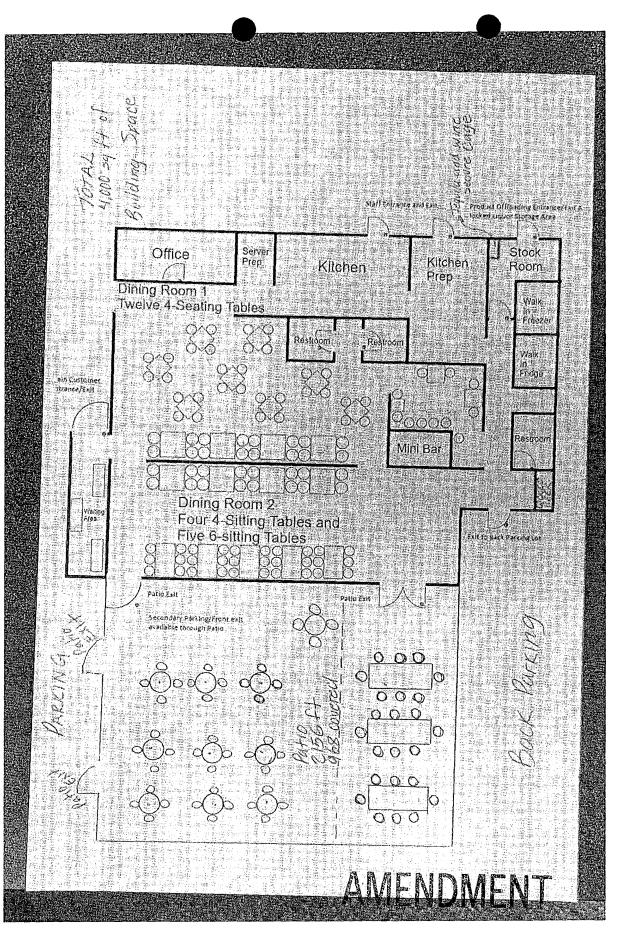

| Grill                                                                                                                                                                                     | Radiance 24" 2Burners 40,000 BIU                                                 |
|-------------------------------------------------------------------------------------------------------------------------------------------------------------------------------------------|----------------------------------------------------------------------------------|
| Oven                                                                                                                                                                                      | Radiance 36" Chs meffer American Range                                           |
| Freezer                                                                                                                                                                                   | Walk in 8x4 "Couln't find Hake or Hode!"                                         |
| Refrigerator                                                                                                                                                                              | WORK IM 8x4 "Coudn't find Huke or Hode!"                                         |
| Sink                                                                                                                                                                                      | A                                                                                |
| Dish Washing Facilities                                                                                                                                                                   | American gish<br>ACCUTATE/Automatic Model AF Serial #18280                       |
| Food Preparation Counter (Dimensions)                                                                                                                                                     | Model 15+22 Voltage 115V Turbo Air                                               |
| Other                                                                                                                                                                                     | Radiance Griddle 36' by 3 purmers 66,000                                         |
|                                                                                                                                                                                           | nu <u>including prices</u><br>inner, and Nonalcoholic beverages).                |
| a. Restaurant dining area (Do not include patio se                                                                                                                                        | of your premises:  [ $98$ ]  eating)  es:  [ $+12$ ]                             |
| examples: Breakfast, Lunch, Cost the seating capacity for:  a. Restaurant dining area (Do not include patio set)  b. Bar area of your premise.  Total dining and bar set                  | of your premises:  eating)  es:  [+/2]  ating capacity of your premises:  [=//0] |
| examples: Breakfast, Lunch, Cost the seating capacity for:  a. Restaurant dining area (Do not include patio set)  b. Bar area of your premise.  Total dining and bar set                  | of your premises:  [ $98$ ]  eating)  es:  [ $+12$ ]                             |
| xamples: Breakfast, Lunch, C<br>st the <u>seating capacity</u> for:  a. Restaurant dining area<br>( <u>Do not include patio se</u> b. Bar area of your premis c. Total dining and bar sea | of your premises:  eating)  es:  [+/2]  ating capacity of your premises:  [=//0] |