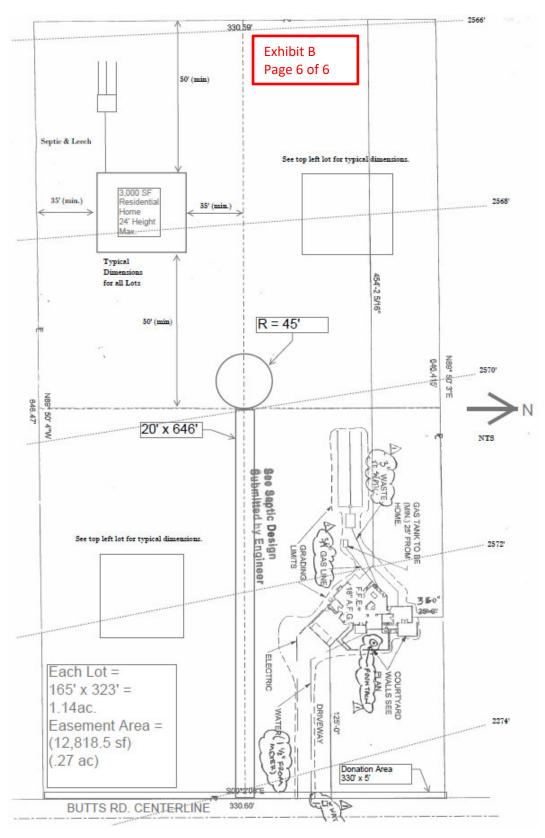

- 4. Environmental Planning condition:
  - Upon the effective date of the Ordinance, the owner(s) shall have a continuing responsibility to remove buffelgrass (*Pennisetum ciliare*) from the property. Acceptable methods of removal include chemical treatment, physical removal, or other known effective means of removal. This obligation also transfers to any future owners of property within the rezoning site and Pima County may enforce this rezoning condition against the property owner.
- 5. Cultural Resources condition: A caution must be noted concerning human burials. In the event that human remains, including human skeletal remains, cremations, and/or ceremonial objects and funerary objects are found during excavation or construction, ground disturbing activities must cease in the immediate vicinity of the discovery. State laws ARS 41-865 and ARS 41-844, require that the Arizona State Museum be notified of the discovery at (520) 621-4795 so that cultural groups who claim cultural or religious affinity to them can make appropriate arrangements for the repatriation and reburial of the remains. The human remains will be removed from the site by a professional archaeologist pending consultation and review by the Arizona State Museum and the concerned cultural groups.
- 6. Adherence to the sketch plan as approved at public hearing (Exhibit B).
- 7. In the event the subject property is annexed, the property owner shall adhere to all applicable rezoning conditions, including, but not limited to, development conditions which require financial contributions to, or construction of infrastructure, including without limitation, transportation, flood control, or sewer facilities.
- 8. The property owner shall execute the following disclaimer regarding the Private Property Rights Protection Act. "Property Owner acknowledges that neither the rezoning of the Property nor the conditions of rezoning give Property Owner any rights, claims or causes of action under the Private Property Rights Protection Act (Arizona Revised Statutes Title 12, chapter 8, article 2.1). To the extent that the rezoning, or conditions of rezoning may be construed to give Property Owner any rights or claims under the Private Property Rights Protection Act, Property Owner hereby waives any and all such rights and/or claims pursuant to A.R.S. § 12-1134(I)."