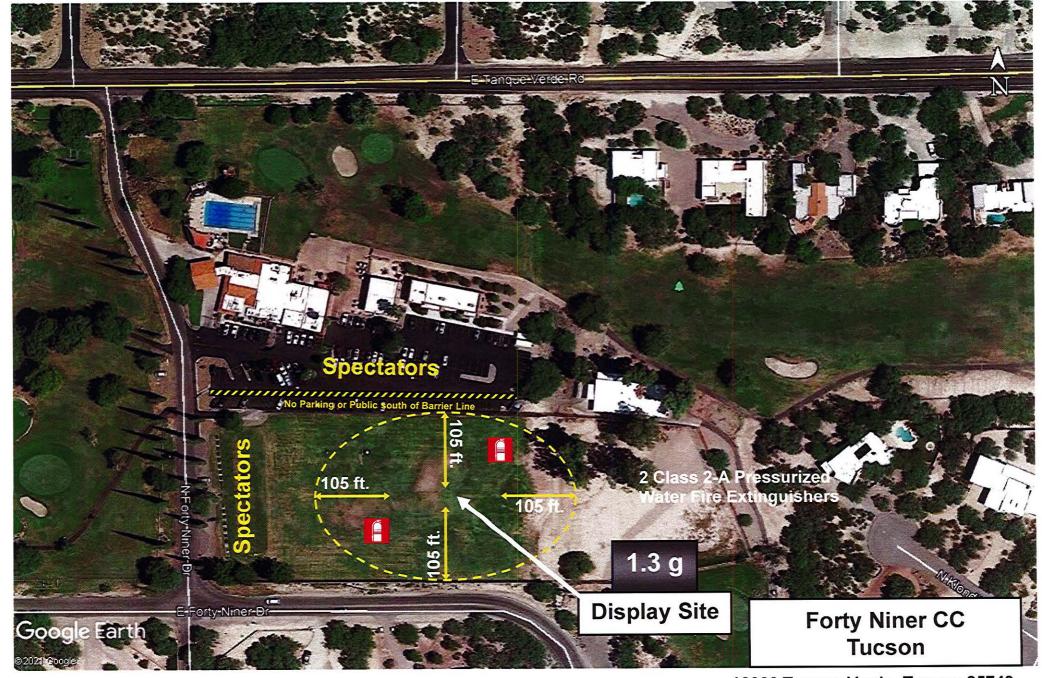

| YES            | 00        | Launch site is more than (200') two hundred feel from the nearest permanent building, public highway, reliroad, or other means of travel. Building is defined as a facility intended for occupancy or inhabitation. (09.04.080)                                                       |
|----------------|-----------|---------------------------------------------------------------------------------------------------------------------------------------------------------------------------------------------------------------------------------------------------------------------------------------|
| JZ/            | <u></u> ם | Site plan submitted to inspecting authority (NFPA 1123 5.1,2.1)                                                                                                                                                                                                                       |
| Æ              |           | Site Plan Includes dimensions of display, location of discharge site, spectator area, parking area, fall-out area, and associated distances (Atlach Site Plan) (NFPA 1123 5.1.2.2)                                                                                                    |
| P              |           | Minimum radius of display site equals 70 feet per inch shell diameter (NFPA 1123,5.1.3.1)                                                                                                                                                                                             |
|                | -         | Distance exemption required Reason: Now 1123 5.1.4.8)                                                                                                                                                                                                                                 |
|                |           | Launch site is more than (50') flifty feet from the nearest above ground telephone or telegraph line, tree or other overhead obstruction, or one hundred feet from a high-tension wire (09.04.080)                                                                                    |
| D/             |           | Launch site is more than five hundred feet from a school, theater, church, hospital, or similar institution (09.04.080)                                                                                                                                                               |
| -Д-            | -         | Spectator site is more than (200') two hundred feet from the point at which the fireworks are to be discharged (09.04.080)                                                                                                                                                            |
| Z              |           | Only authorized persons and those in actual charge of the display shall be allowed inside those lines or barriers during the unloading, preparation, firing and clean-up period of fireworks (09.04.080)                                                                              |
| <del>⊂□-</del> |           | Merter-rack set to be designed at as near vertical as possible (09.04.080) Cour.                                                                                                                                                                                                      |
| 0              |           | Fireworks display will be stopped during any storm or wind in which the wind reaches a velocity of more than ten miles per hour (09,04.080)                                                                                                                                           |
|                |           | All fireworks, articles and items at places of display shall be stored in a manner and in a place secure from fire, accidental discharge, and theft or other potential hexards, and in a manner approved by the governmental agency having jurisdiction. Storage method:  (09.04.080) |
|                |           | Any fireworks that remain unfired after the display is concluded shall be immediately disposed of or removed in a manner safe for the particular type of fireworks (09.04.080)                                                                                                        |
| B              |           | Debris from the discharged fireworks will be properly disposed of by the operator before operator leaves the premises (09,04,080)                                                                                                                                                     |
| مرکھر          |           | Upon conclusion of the display the operator shall make a complete and thorough search for any unfired fireworks or places which have falled to fire or function and shall dispose of them in a safe manner and contact the bomb squad for assistence if necessary (09.04,080)         |
| 15             |           | Fire department scheduled for slandby. Fire agency and POC: Russ Wisho Fire (NFPA 1123 8.1.1)                                                                                                                                                                                         |
|                | ٥         | Evidence of all site crew meeting NFPA training requirements provided (NFPA 1123 8.1.3.3)                                                                                                                                                                                             |
| Æ              |           | Display site meets crowd control requirements including the use of ropes, boundary lines and/or spotters (NFPA 1123 8.1.2)                                                                                                                                                            |
| 1              | ם<br>ם    | Operator will conduct display in compliance with the provisions set forth in NFPA 1123 and Plma County Code 9.04                                                                                                                                                                      |
| Ø              |           | Permit approved by Sheriff's Department(09,04,050)                                                                                                                                                                                                                                    |
| Inspi<br>J.    | (G. )     | Mun 184419 & Jun 3  Site Representative Operator's Representative  Morris WENDY CROSS TROY FINE E YRevised 28 OCT 2012                                                                                                                                                                |

These Multi-shot basins will be fired from 1 to 3 various locations alone and in combinations to create a spectacular fiery display in the sky.

MY 1872M1150FCCKGFBD \*

Site Map

Maximum Shell Size: 1.5" Basins