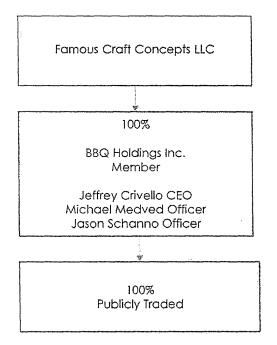

## **OWNER**

| Name:                   | FAMOUS CRAFT CONCEPT      | S LLC                      |
|-------------------------|---------------------------|----------------------------|
| Contact Name:           | AMY S NATIONS             |                            |
| Туре:                   | LIMITED LIABILITY COMPANY |                            |
| AZ CC File Number:      | 23342083                  | State of Incorporation: MN |
| Incorporation Date:     | 03/04/2022                |                            |
| Correspondence Address: | PO BOX 2502               |                            |
|                         | CHANDLER, AZ 85244        |                            |
|                         | USA                       |                            |
| Phone:                  | (480)730-2675             |                            |
| Alt. Phone:             |                           |                            |
| Email:                  | LIQUORLICENSE@AZLIC.C     | OM                         |

Officers / Stockholders Name: BBQ HOLDINGS INC WARREN MICHAEL CAIN

Title: Member 06100068 % Interest: 100.00

## FAMOUS CRAFT CONCEPTS LLC - Member

| Name:                   | BBQ HOLDINGS INC                         |                      |
|-------------------------|------------------------------------------|----------------------|
| Contact Name:           | AMY S NATIONS                            |                      |
| Туре:                   | CORPORATION                              |                      |
| AZ CC File Number:      | Sta                                      | te of Incorporation: |
| Incorporation Date:     |                                          |                      |
| Correspondence Address: | PO BOX 2502<br>CHANDLER, AZ 85244<br>USA |                      |
| Phone:                  | (480)730-2675                            |                      |
| Alt. Phone:             |                                          |                      |
| Email:                  | LIQUORLICENSE@AZLIC.COM                  |                      |

#### **BBQ HOLDINGS INC - CEO**

| Name:                   | JEFFREY JOSEPH CRIVELLO        |
|-------------------------|--------------------------------|
| Gender:                 | Female                         |
| Correspondence Address: | PO BOX 2502                    |
|                         | CHANDLER, AZ 85244             |
|                         | USA                            |
| Phone:                  | (952)294-1300                  |
| Alt. Phone:             |                                |
| Email:                  | SARAH.NAUMANN@BBQ-HOLDINGS.COM |

## **BBQ HOLDINGS INC - OFFICER**

| Name:                   | JASON DANIEL SCHANNO          |
|-------------------------|-------------------------------|
| Gender:                 | Male                          |
| Correspondence Address: | PO BOX 2502                   |
|                         | CHANDLER, AZ 85244            |
|                         | USA                           |
| Phone:                  | (952)294-1300                 |
| Alt. Phone:             |                               |
| Email:                  | SARAH.NAUMANN@BBQHOLDINGS.COM |

# BBQ HOLDINGS INC - OFFICER

Name:MICHAEL GEORGE MEDVEDGender:MaleCorrespondence Address:PO BOX 2502<br/>CHANDLER, AZ 85244<br/>USAPhone:(952)294-1300Alt. Phone:

SARAH.NAUMANN@BBQ-HOLDINGS.COM