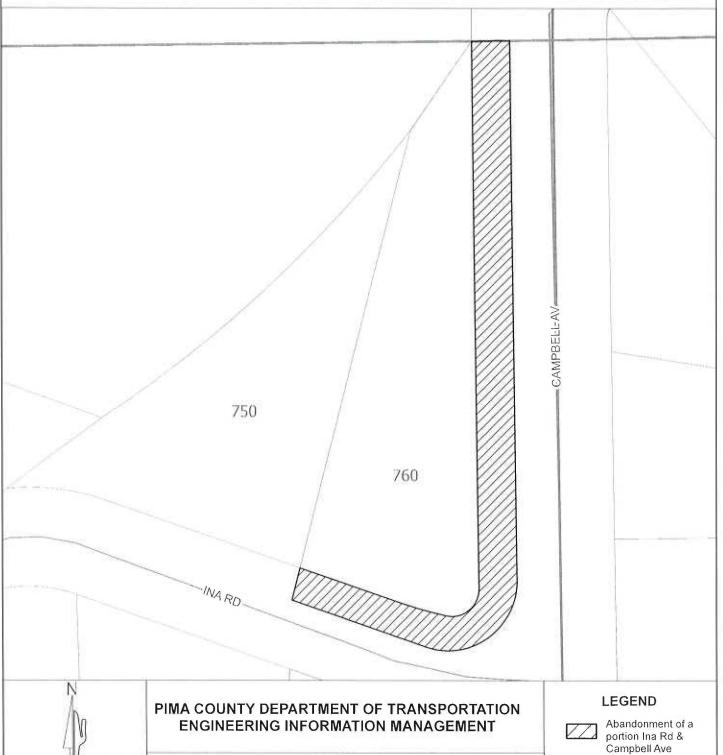

#### The Board of Supervisors of Pima County, Arizona finds:

- 1. An application has been received by Pima County for the vacation of a portion of Ina Road and Campbell Avenue, a public roadway, dedicated by subdivision plat per record in Book 30 Page 5; said roadway being more particularly described and depicted in attached **Exhibit "A"** (the "Roadway").
- 2. The County has determined that the portion of the Roadway is not needed for public use pursuant to A.R.S. § 28-7202.
- 3. Notice was provided under A.R.S. § 28-7204, and no offer to purchase was submitted by a party other than the applicants, Gary and Michelle Allen, husband and wife (collectively, "Grantee").
- 4. No land adjoining the portion of the Roadway will be left without access to a public highway.
- 5. The purchase price of \$56,800.00 is an advisable amount of consideration under A.R.S. § 28-7204(E)

#### LEGAL DESCRIPTION OF ABANDONMENT EXHIBIT 'A'

A PORTION OF RIGHT-OF-WAY OF INA ROAD AND CAMPBELL AVENUE AS SHOWN LAS VISTAS ENCANTADAS LOT I THRU 19 RECORDED IN BOOK 30 AT PAGE 5 OF PIMA COUNTY MAPS AND PLATS BEING A RESUBDIVISION OF LAS VISTAS ENCANTADAS LOT I THRU 25 BOOK 21 AT PAGE 92 OF PIMA COUNTY MAPS AND PLATS, LYING WITHIN A PORTION OF LOTS I AND 2 OF SECTION 5, TOWNSHIP I3 SOUTH, RANGE I4 EAST OF THE GILA AND SALT RIVER MERIDIAN, PIMA COUNTY, ARIZONA, DESCRIBED AS FOLLOWS: