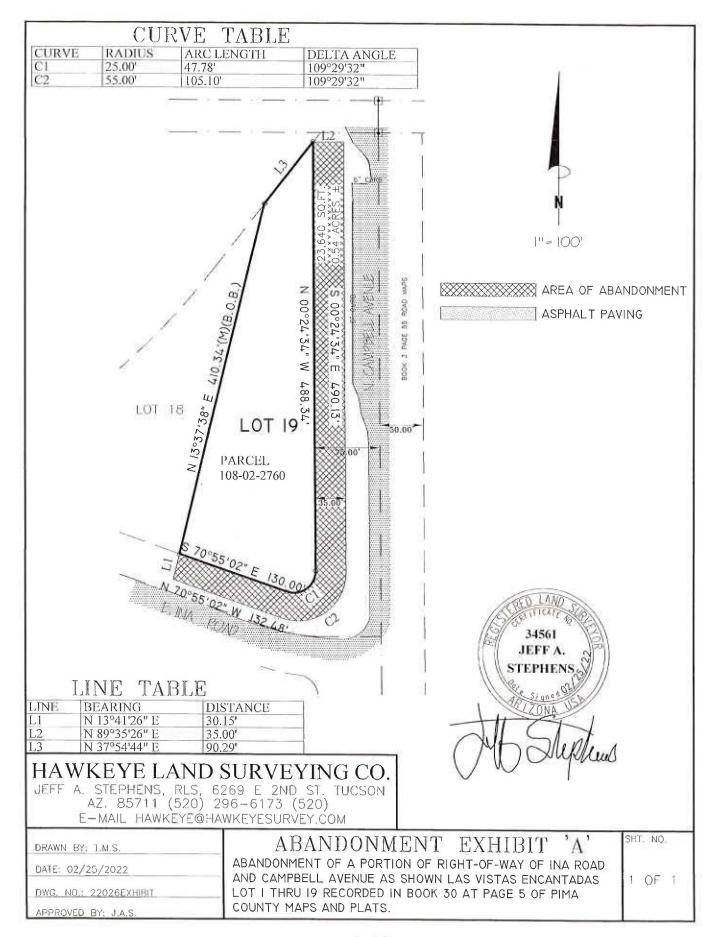

#### LEGAL DESCRIPTION OF ABANDONMENT EXHIBIT 'A'

A PORTION OF RIGHT-OF-WAY OF INA ROAD AND CAMPBELL AVENUE AS SHOWN LAS VISTAS ENCANTADAS LOT I THRU 19 RECORDED IN BOOK 30 AT PAGE 5 OF PIMA COUNTY MAPS AND PLATS BEING A RESUBDIVISION OF LAS VISTAS ENCANTADAS LOT I THRU 25 BOOK 21 AT PAGE 92 OF PIMA COUNTY MAPS AND PLATS, LYING WITHIN A PORTION OF LOTS I AND 2 OF SECTION 5, TOWNSHIP I3 SOUTH, RANGE I4 EAST OF THE GILA AND SALT RIVER MERIDIAN, PIMA COUNTY, ARIZONA, DESCRIBED AS FOLLOWS:

BEGINNING AT A FOUND #4 REBAR AT THE SOUTHWEST CORNER OF SAID LOT 19;

THENCE SOUTH 70 ° 55 ' 02 " EAST ALONG THE SOUTH LINE OF SAID LOT 19, 130.00 FEET TO A #4 REBAR RLS 11892 AND THE BEGINNING OF TANGENT CURVE CONCAVE TO THE NORTHWEST;

THENCE ALONG SAID CURVE, TO THE LEFT ,HAVING A RADIUS OF 25.00 FEET, THROUGH A CENTRAL ANGLE OF 109 ° 29 ' 32 ", WITH AN ARC LENGTH OF 47.78 FEET TO A #4 REBAR RLS 4235;

THENCE NORTH 00 ° 24 ' 34 " WEST, 488.34 FEET TO A FOUND #4 REBAR (ATTACHED TAG RLS 34561);

THENCE NORTH 89 ° 35 ' 26 " EAST, 35.00 FEET;

THENCE SOUTH 00 ° 24 ' 34 " EAST, 490.13 FEET TO THE POINT CURVATURE OF A TANGENT CURVE CONCAVE TO THE NORTHWEST:

THENCE ALONG SAID CURVE, TO THE RIGHT ,HAVING A RADIUS OF 55.00 FEET, THROUGH A CENTRAL ANGLE OF 109 ° 29 ' 32 ", WITH AN ARC LENGTH OF 105.10 FEET;

THENCE NORTH 70 ° 55 ' 02 " WEST, 132.48 FEET;

THENCE NORTH 13 ° 41 ' 26 " EAST, 30.15 FEET TO THE POINT OF BEGINNING,

HAVING AN AREA OF 23,640 SQUARE FEET, OR 0.54 ACRES±

THE BASIS OF BEARING FOR THIS DESCRIPTION IS A FOUND #4 REBAR TAGGED RLS 19316 AND A FOUND #4 REBAR WITH NO TAG THAT WAS ACCEPTED AND TAGGED RLS 34561, ALONG THE WESTERLY LINE OF LOT 19. SAID BEARING BEING NORTH 13° 37' 38" EAST.