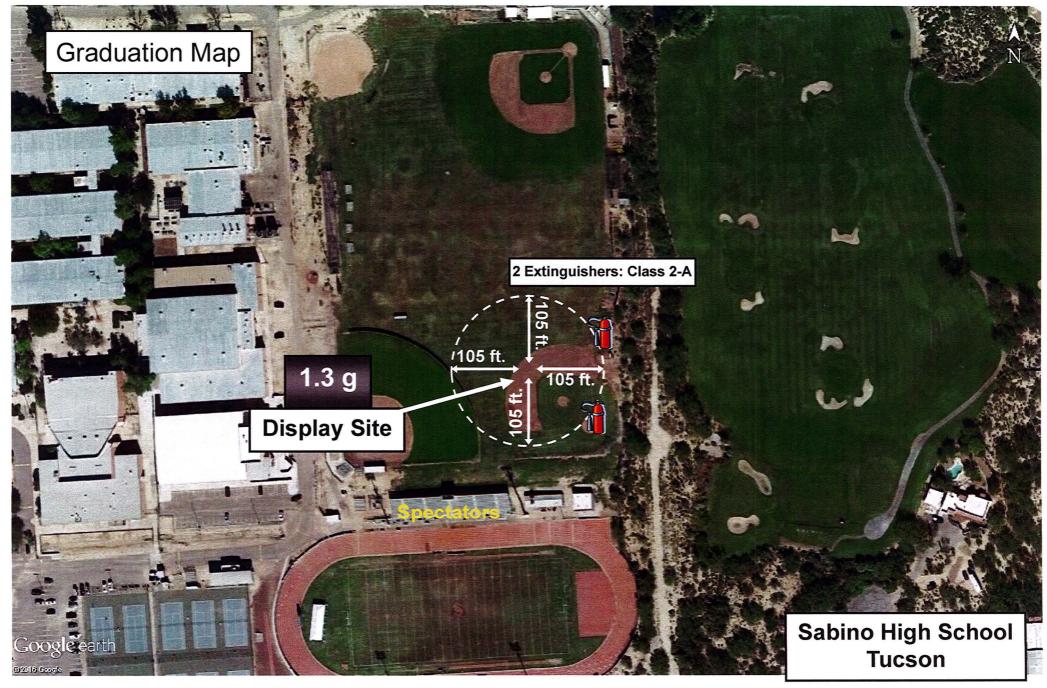

| YES      |       | DATE OF INSPECTION: 28 AT F C C                                                                                                                                                                                                                                                                                                                                                                                                                                                                                                                                                                                                                                                                                                                                                                                                                                                                                                                                                                                                                                                                                                                                                                                                                                                                                                                                                                                                                                                                                                                                                                                                                                                                                                                                                                                                                                                                                                                                                                                                                                                                                                |
|----------|-------|--------------------------------------------------------------------------------------------------------------------------------------------------------------------------------------------------------------------------------------------------------------------------------------------------------------------------------------------------------------------------------------------------------------------------------------------------------------------------------------------------------------------------------------------------------------------------------------------------------------------------------------------------------------------------------------------------------------------------------------------------------------------------------------------------------------------------------------------------------------------------------------------------------------------------------------------------------------------------------------------------------------------------------------------------------------------------------------------------------------------------------------------------------------------------------------------------------------------------------------------------------------------------------------------------------------------------------------------------------------------------------------------------------------------------------------------------------------------------------------------------------------------------------------------------------------------------------------------------------------------------------------------------------------------------------------------------------------------------------------------------------------------------------------------------------------------------------------------------------------------------------------------------------------------------------------------------------------------------------------------------------------------------------------------------------------------------------------------------------------------------------|
|          |       | Launch site is more than (200') two hundred feet from the nearest permanent building, public highway, railroad, of other means of travel. Building is defined as a facility intended for occupancy or inhabitation. (09.04.080)                                                                                                                                                                                                                                                                                                                                                                                                                                                                                                                                                                                                                                                                                                                                                                                                                                                                                                                                                                                                                                                                                                                                                                                                                                                                                                                                                                                                                                                                                                                                                                                                                                                                                                                                                                                                                                                                                                |
| 4        |       | Site plan submitted to inspecting authority (NFPA 1123 5.1,2.1)                                                                                                                                                                                                                                                                                                                                                                                                                                                                                                                                                                                                                                                                                                                                                                                                                                                                                                                                                                                                                                                                                                                                                                                                                                                                                                                                                                                                                                                                                                                                                                                                                                                                                                                                                                                                                                                                                                                                                                                                                                                                |
| 1        |       | Site Plan includes dimensions of display, location of discharge site, spectator area, parking area, fall-out area, an associated distances (Attach Site Plan) (NFPA 1123 5.1.2.2)                                                                                                                                                                                                                                                                                                                                                                                                                                                                                                                                                                                                                                                                                                                                                                                                                                                                                                                                                                                                                                                                                                                                                                                                                                                                                                                                                                                                                                                                                                                                                                                                                                                                                                                                                                                                                                                                                                                                              |
|          |       | Minimum radius of display site equals 70 feet per inch shell djameter (NFPA 1123 5.1.3.1)                                                                                                                                                                                                                                                                                                                                                                                                                                                                                                                                                                                                                                                                                                                                                                                                                                                                                                                                                                                                                                                                                                                                                                                                                                                                                                                                                                                                                                                                                                                                                                                                                                                                                                                                                                                                                                                                                                                                                                                                                                      |
|          | -     | Distance exemption required Reason: NFPA 1123 5.1.4.6                                                                                                                                                                                                                                                                                                                                                                                                                                                                                                                                                                                                                                                                                                                                                                                                                                                                                                                                                                                                                                                                                                                                                                                                                                                                                                                                                                                                                                                                                                                                                                                                                                                                                                                                                                                                                                                                                                                                                                                                                                                                          |
|          |       | Launch site is more than (50') fifty feet from the nearest above ground telephone or telegraph line, tree or other overhead obstruction, or one hundred feet from a high-tension wire (09.04.080)                                                                                                                                                                                                                                                                                                                                                                                                                                                                                                                                                                                                                                                                                                                                                                                                                                                                                                                                                                                                                                                                                                                                                                                                                                                                                                                                                                                                                                                                                                                                                                                                                                                                                                                                                                                                                                                                                                                              |
| <u> </u> |       | Launch site is more than five hundred feet from a school, theater, church, hospital, or similar institution (09.04.080)                                                                                                                                                                                                                                                                                                                                                                                                                                                                                                                                                                                                                                                                                                                                                                                                                                                                                                                                                                                                                                                                                                                                                                                                                                                                                                                                                                                                                                                                                                                                                                                                                                                                                                                                                                                                                                                                                                                                                                                                        |
|          |       | Spectator site is more than (200') two hundred feet from the point at which the fireworks are to be discharge (09.04.080)                                                                                                                                                                                                                                                                                                                                                                                                                                                                                                                                                                                                                                                                                                                                                                                                                                                                                                                                                                                                                                                                                                                                                                                                                                                                                                                                                                                                                                                                                                                                                                                                                                                                                                                                                                                                                                                                                                                                                                                                      |
|          |       | Only authorized persons and those in actual charge of the display shall be allowed inside these lines or barrier during the unloading, preparation, firing and clean-up period of fireworks (09.04.080)                                                                                                                                                                                                                                                                                                                                                                                                                                                                                                                                                                                                                                                                                                                                                                                                                                                                                                                                                                                                                                                                                                                                                                                                                                                                                                                                                                                                                                                                                                                                                                                                                                                                                                                                                                                                                                                                                                                        |
|          |       | Mortar rack set to be designed at as near vertical as possible (09.04.080)                                                                                                                                                                                                                                                                                                                                                                                                                                                                                                                                                                                                                                                                                                                                                                                                                                                                                                                                                                                                                                                                                                                                                                                                                                                                                                                                                                                                                                                                                                                                                                                                                                                                                                                                                                                                                                                                                                                                                                                                                                                     |
|          |       | Fireworks display will be stopped during any storm or wind in which the wind reaches a velocity of more than tel miles per hour (09.04.080)                                                                                                                                                                                                                                                                                                                                                                                                                                                                                                                                                                                                                                                                                                                                                                                                                                                                                                                                                                                                                                                                                                                                                                                                                                                                                                                                                                                                                                                                                                                                                                                                                                                                                                                                                                                                                                                                                                                                                                                    |
| Ø        | Π.    | All fireworks, articles and items at places of display shall be stored in a manner and in a place secure from fire accidental discharge, and theft or other potential hazards, and in a manner approved by the governmental agency having jurisdiction. Storage method:                                                                                                                                                                                                                                                                                                                                                                                                                                                                                                                                                                                                                                                                                                                                                                                                                                                                                                                                                                                                                                                                                                                                                                                                                                                                                                                                                                                                                                                                                                                                                                                                                                                                                                                                                                                                                                                        |
| Ø        |       | Any fireworks that remain unfired after the display is concluded shall be immediately disposed of or removed in a manner safe for the particular type of fireworks (09.04.080)                                                                                                                                                                                                                                                                                                                                                                                                                                                                                                                                                                                                                                                                                                                                                                                                                                                                                                                                                                                                                                                                                                                                                                                                                                                                                                                                                                                                                                                                                                                                                                                                                                                                                                                                                                                                                                                                                                                                                 |
|          |       | Debris from the discharged fireworks will be properly disposed of by the operator before operator leaves the premises (09.04.080)                                                                                                                                                                                                                                                                                                                                                                                                                                                                                                                                                                                                                                                                                                                                                                                                                                                                                                                                                                                                                                                                                                                                                                                                                                                                                                                                                                                                                                                                                                                                                                                                                                                                                                                                                                                                                                                                                                                                                                                              |
|          |       | Upon conclusion of the display the operator shall make a complete and thorough search for any unfired fireworks o pieces which have failed to fire or function and shall dispose of them in a safe manner and contact the bomb squar for assistance if necessary (09.04.080)                                                                                                                                                                                                                                                                                                                                                                                                                                                                                                                                                                                                                                                                                                                                                                                                                                                                                                                                                                                                                                                                                                                                                                                                                                                                                                                                                                                                                                                                                                                                                                                                                                                                                                                                                                                                                                                   |
| 2        |       | Fire department scheduled for standby. Fire agency and POC: <u>Restablifiers</u> F.D.(NFPA 1123 8.1.1)                                                                                                                                                                                                                                                                                                                                                                                                                                                                                                                                                                                                                                                                                                                                                                                                                                                                                                                                                                                                                                                                                                                                                                                                                                                                                                                                                                                                                                                                                                                                                                                                                                                                                                                                                                                                                                                                                                                                                                                                                         |
|          |       | Evidence of all site crew meeting NFPA training requirements provided (NFPA 1123 8.1.3.3)                                                                                                                                                                                                                                                                                                                                                                                                                                                                                                                                                                                                                                                                                                                                                                                                                                                                                                                                                                                                                                                                                                                                                                                                                                                                                                                                                                                                                                                                                                                                                                                                                                                                                                                                                                                                                                                                                                                                                                                                                                      |
| Ø        |       | Display site meets crowd control requirements including the use of ropes, boundary lines and/or spotters (NFPA 1123 8.1.2)                                                                                                                                                                                                                                                                                                                                                                                                                                                                                                                                                                                                                                                                                                                                                                                                                                                                                                                                                                                                                                                                                                                                                                                                                                                                                                                                                                                                                                                                                                                                                                                                                                                                                                                                                                                                                                                                                                                                                                                                     |
|          |       | Operator will conduct display in compliance with the provisions set forth in NFPA 1123 and Pima County Code 9.04                                                                                                                                                                                                                                                                                                                                                                                                                                                                                                                                                                                                                                                                                                                                                                                                                                                                                                                                                                                                                                                                                                                                                                                                                                                                                                                                                                                                                                                                                                                                                                                                                                                                                                                                                                                                                                                                                                                                                                                                               |
| Ø        |       | Permit approved by Sheriff's Department(09.04.050)                                                                                                                                                                                                                                                                                                                                                                                                                                                                                                                                                                                                                                                                                                                                                                                                                                                                                                                                                                                                                                                                                                                                                                                                                                                                                                                                                                                                                                                                                                                                                                                                                                                                                                                                                                                                                                                                                                                                                                                                                                                                             |
| Inspect  |       | Mounty Site Representative Operator's Propresentative Operator's Propresentative Operator's Propresentative Operator's Representative Operator's Rep |
| JU       | ( Pyc | Revised 28 OCT 2012                                                                                                                                                                                                                                                                                                                                                                                                                                                                                                                                                                                                                                                                                                                                                                                                                                                                                                                                                                                                                                                                                                                                                                                                                                                                                                                                                                                                                                                                                                                                                                                                                                                                                                                                                                                                                                                                                                                                                                                                                                                                                                            |