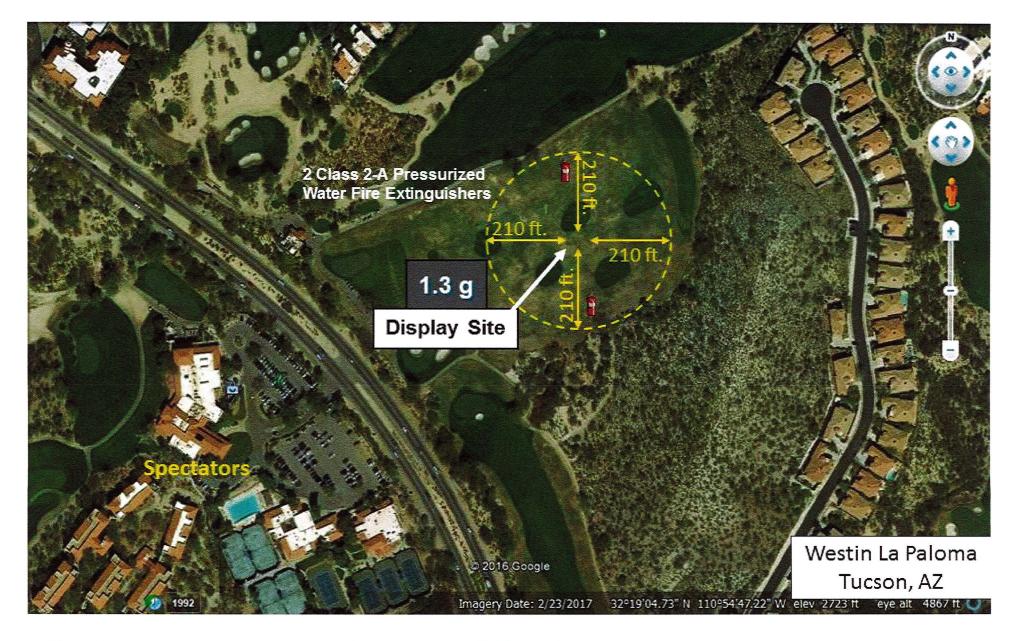

Your Grand Finale consists of 49 Aerial shells:

Your Grand Finale: 49 - 3" shells.

Site Map

Maximum Shell Size: 3" Shells

Fireworks Productions of Arizona

480-948-0090

info@fireworksaz.com

APR 06°22AM11G6 PC CLK OF BD YR