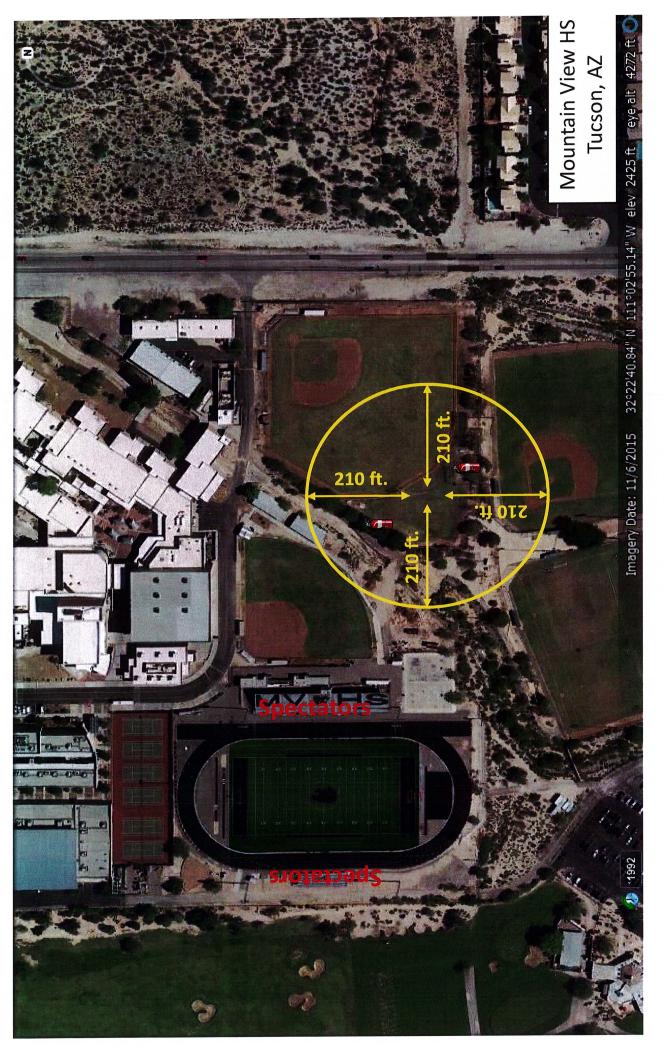

| •        |     | 100 100 100                                                                                                                                                                                                                                                                           |
|----------|-----|---------------------------------------------------------------------------------------------------------------------------------------------------------------------------------------------------------------------------------------------------------------------------------------|
| YES      | _NO | DATE OF INSPECTION:  Launch site is more than (200') two hundred feet from the nearest permanent building, public highway, railroad, o other means of travel. Building is defined as a facility intended for occupancy or inhabitation. (09.04.080)                                   |
|          |     | Site plan submitted to inspecting authority (NFPA 1123 5.1.2.1)                                                                                                                                                                                                                       |
|          |     | Site Plan includes dimensions of display, location of discharge site, spectator area, parking area, fall-out area, and associated distances (Attach Site Plan) (NFPA 1123 5.1.2.2)                                                                                                    |
| <u> </u> |     | Minimum radius of display site equals 70 feet per inch shell diameter (NFPA 1123 5.1.3.1)                                                                                                                                                                                             |
| 4        |     | Distance exemption required Reason: (NFPA 1123 5.1.4.6)                                                                                                                                                                                                                               |
| Ø        |     | Launch site is more than (50') fifty feet from the nearest above ground telephone or telegraph line, tree or other overhead obstruction, or one hundred feet from a high-tension wire (09.04.080)                                                                                     |
| 1        |     | Launch site is more than five hundred feet from a school, theater, church, hospital, or similar institution (09.04.080)                                                                                                                                                               |
| Ø        |     | Spectator site is more than (200') two hundred feet from the point at which the fireworks are to be discharged (09.04,080)                                                                                                                                                            |
|          |     | Only authorized persons and those in actual charge of the display shall be allowed inside these lines or barriers during the unloading, preparation, firing and clean-up period of fireworks (09.04.080)                                                                              |
|          |     | Mortar rack set to be designed at as near vertical as possible (09.04.080)                                                                                                                                                                                                            |
|          |     | Fireworks display will be stopped during any storm or wind in which the wind reaches a velocity of more than ten miles per hour (09.04.080)                                                                                                                                           |
|          |     | All fireworks, articles and items at places of display shall be stored in a manner and in a place secure from fire, accidental discharge, and theft or other potential hazards, and in a manner approved by the governmental agency having jurisdiction. Storage method:  (09.04.080) |
|          |     | Any fireworks that remain unfired after the display is concluded shall be immediately disposed of or removed in a manner safe for the particular type of fireworks (09.04.080)                                                                                                        |
|          |     | Debris from the discharged fireworks will be properly disposed of by the operator before operator leaves the premises (09.04.080)                                                                                                                                                     |
|          |     | Upon conclusion of the display the operator shall make a complete and thorough search for any unfired fireworks or pieces which have failed to fire or function and shall dispose of them in a safe manner and contact the bomb squad for assistance if necessary (09.04.080)         |
|          |     | Fire department scheduled for standby. Fire agency and POC: NW 17R5 DEPT (NFPA 1123 8.1.1)                                                                                                                                                                                            |
|          |     | Evidence of all site crew meeting NFPA training requirements provided (NFPA 1123 8.1.3.3)                                                                                                                                                                                             |
|          |     | Display site meets crowd control requirements including the use of ropes, boundary lines and/or spotters (NFPA 1123 8.1.2)                                                                                                                                                            |
|          |     | Operator will conduct display in compliance with the provisions set forth in NFPA 1123 and Pima County Code 9.04                                                                                                                                                                      |
|          |     | Permit approved by Sheriff's Department(09.04.050)                                                                                                                                                                                                                                    |
| Inspect  | Le  | Musting Color of the Representative Operator's Representative                                                                                                                                                                                                                         |
| 1/2      | n,  | DERUS HORAGE LAMBUSIAL GUY GARLING HOUSE                                                                                                                                                                                                                                              |
| 00       | IN  | HUANHER HNDENSON CTUY CHIRCHIGHDUS/E Revised 28 OCT 2012                                                                                                                                                                                                                              |