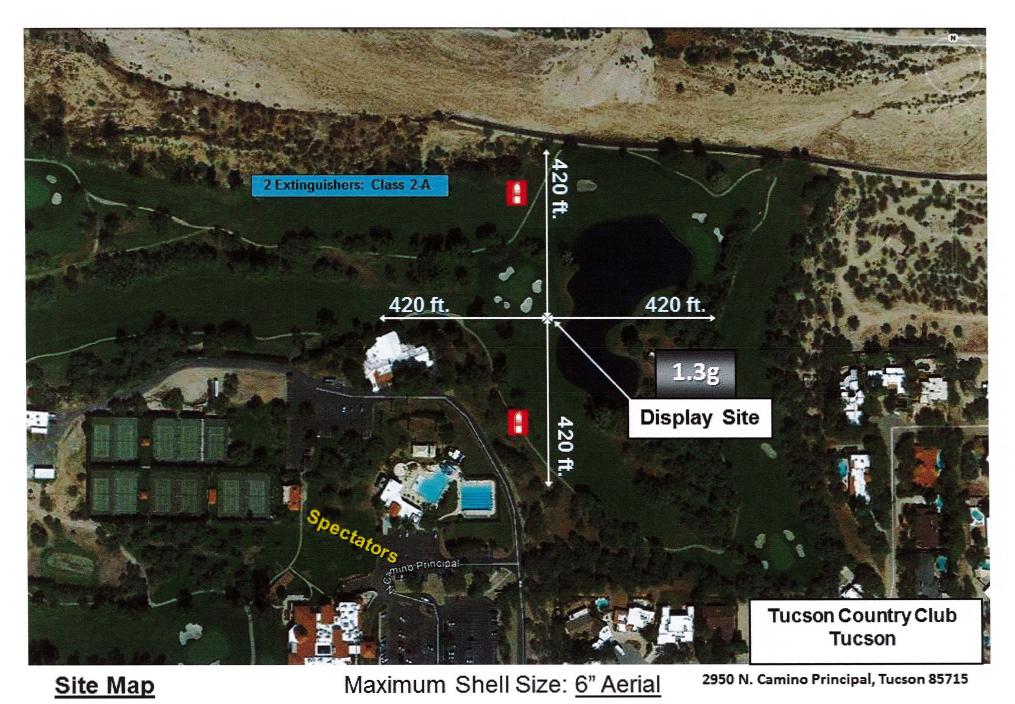

Submit this completed application to the **Pima County Clerk of the Board** with the following:

- Definition Pima County Permit for Fireworks Display form completed with organization/display information
- □ Written shot sheet including display list and mortar diameters
- □ Site plan diagram including dimensions of display, location of discharge site, spectator area, parking area, fall-out area and associated distances per NFPA 1123 5.1.2.2.
- □ Evidence that all persons participating in the display have received training as required under NFPA 1123 8.1.3.3
- □ Evidence of insurance/bonding (Alternative display date(s) requested above must be listed on the Certificate of Liability Insurance.)

| YES |     | DATE OF INSPECTION: IS FANCE CC.<br>Launch site is more than (200') two hundred feet from the nearest permanent building, public highway, railroad, or<br>other means of travel. Building is defined as a facility intended for occupancy or inhabitation. (09.04.080)        |
|-----|-----|-------------------------------------------------------------------------------------------------------------------------------------------------------------------------------------------------------------------------------------------------------------------------------|
| Ø   |     | Site plan submitted to inspecting authority (NFPA 1123 5.1.2.1)                                                                                                                                                                                                               |
| Ø   |     | Site Plan includes dimensions of display, location of discharge site, spectator area, parking area, fall-out area, and associated distances (Attach Site Plan) (NFPA 1123 5.1.2.2)                                                                                            |
| X   |     | Minimum radius of display site equals 70 feet per inch shell diameter (NFPA 1123 5.1.3.1)                                                                                                                                                                                     |
| 1-  | -8- | Distance exemption required Reason: NONE - UNOCOP. MAINT BUILDA 1123 5.1.4.6)                                                                                                                                                                                                 |
|     | Ω   | Launch site is more than (50') fifty feet from the nearest above ground telephone or telegraph line, tree or other overhead obstruction, or one hundred feet from a high-tension wire (09.04.080)                                                                             |
|     |     | Launch site is more than five hundred feet from a school, theater, church, hospital, or similar institution (09.04.080)                                                                                                                                                       |
|     |     | Spectator site is more than (200') two hundred feet from the point at which the fireworks are to be discharged (09.04.080)                                                                                                                                                    |
|     |     | Only authorized persons and those in actual charge of the display shall be allowed inside these lines or barriers during the unloading, preparation, firing and clean-up period of fireworks (09.04.080)                                                                      |
| L   |     | Mortar rack set to be designed at as near vertical as possible (09.04.080)                                                                                                                                                                                                    |
|     |     | Fireworks display will be stopped during any storm or wind in which the wind reaches a velocity of more than ten miles per hour (09.04.080)                                                                                                                                   |
| £   |     | All fireworks, articles and items at places of display shall be stored in a manner and in a place secure from fire, accidental discharge, and theft or other potential herards, and in a manner approved by the governmental agency (09.04.080)                               |
|     |     | Any fireworks that remain unfired after the display is concluded shall be immediately disposed of or removed in a manner safe for the particular type of fireworks (09.04.080)                                                                                                |
|     |     | Debris from the discharged fireworks will be properly disposed of by the operator before operator leaves the premises (09.04.080)                                                                                                                                             |
|     |     | Upon conclusion of the display the operator shall make a complete and thorough search for any unfired fireworks or pieces which have failed to fire or function and shall dispose of them in a safe manner and contact the bomb squad for assistance if necessary (09.04.080) |
|     |     | Fire department scheduled for standby. Fire agency and POC: <u>Rurac MEgree F.D.</u> (NFPA 1123 8.1.1)                                                                                                                                                                        |
|     |     | Evidence of all site crew meeting NFPA training requirements provided (NFPA 1123 8.1.3.3)                                                                                                                                                                                     |
|     |     | Display site meets crowd control requirements including the use of ropes, boundary lines and/or spotters (NFPA 1123 8.1.2)                                                                                                                                                    |
|     |     | Operator will conduct display in compliance with the provisions set forth in NFPA 1123 and Pima County Code 9.04                                                                                                                                                              |
|     |     | Permit approved by Sheriff's Department(09.04.050)                                                                                                                                                                                                                            |
| 1.  | Å   |                                                                                                                                                                                                                                                                               |