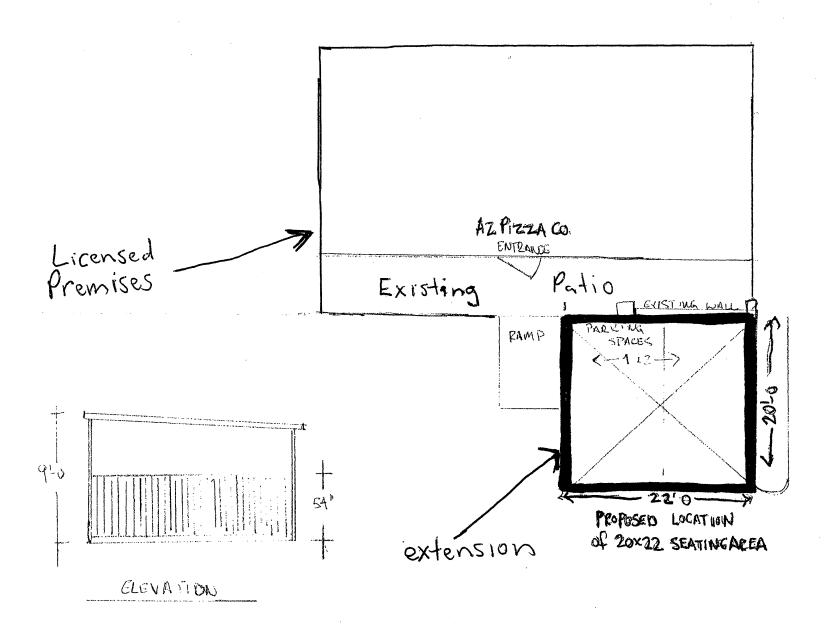

12. <u>IMPORTANT:</u> Attach the revised floor plan, clearly depicting your licensed premises along with the new extended area outlined in black marker or ink, <u>if the extended area is not outlined and marked "extension" we cannot accept the application.</u>