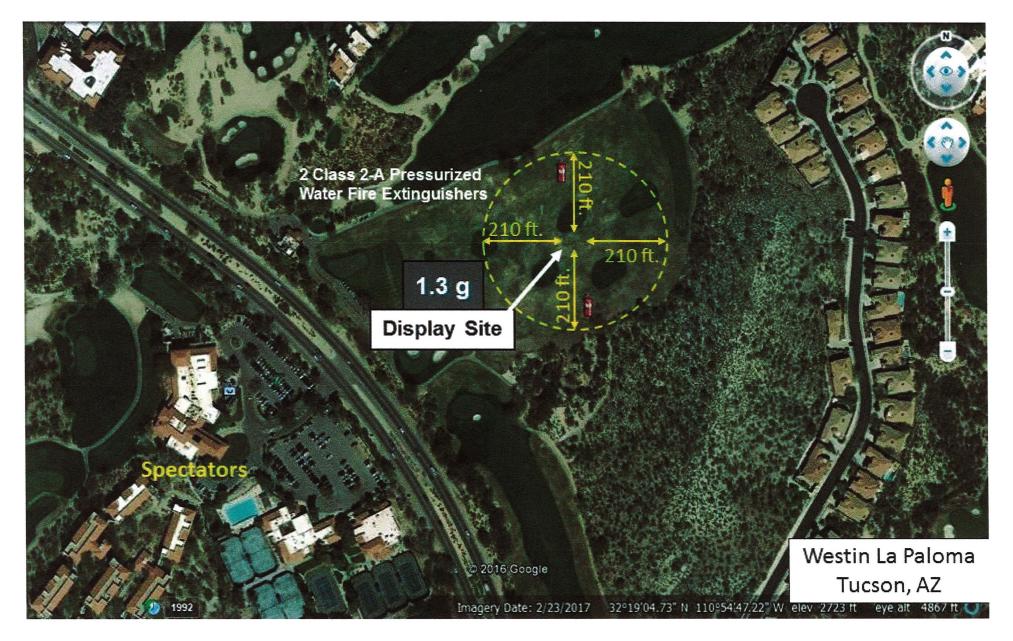

## Site Map

Maximum Shell Size: 3" Shells

**Fireworks Productions of Arizona** 

480-948-0090 info@fireworksaz.com