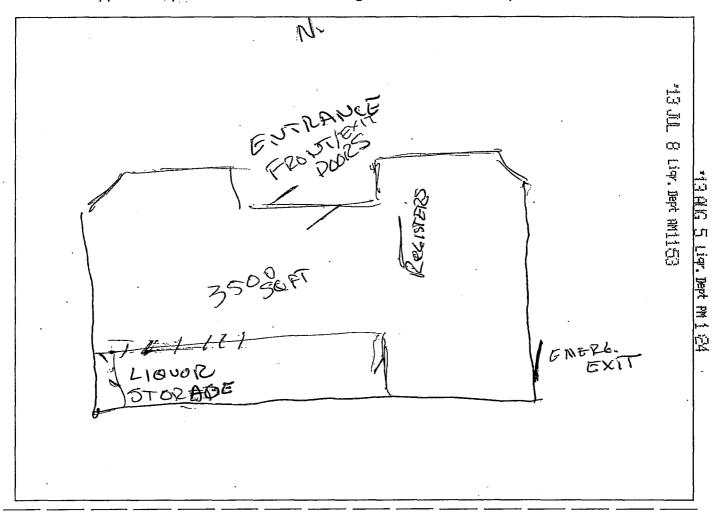

| TO:                                                                                                                        | Development Services, Zoning Division          |   |  |  |  |
|----------------------------------------------------------------------------------------------------------------------------|------------------------------------------------|---|--|--|--|
| FROM:                                                                                                                      | Maria Buenamea, Office Manager                 |   |  |  |  |
| DATE:                                                                                                                      | August 12, 2013                                |   |  |  |  |
| RE:                                                                                                                        | Zoning Report - Application for Liquor License |   |  |  |  |
| Attached is t                                                                                                              | the application of:                            |   |  |  |  |
| Motie Jaber<br>d.b.a. Road Runner Market<br>16121 S. Houghton Road<br>Vail, AZ 85641                                       |                                                |   |  |  |  |
| Pima County Liquor License No. 13-12-9154 Series 10, Beer and Wine Store New License X Person Transfer_ Location Transfer_ |                                                |   |  |  |  |
| ZONING REPORT DATE: 8/19/13                                                                                                |                                                |   |  |  |  |
| Will current zoning regulations permit the issuance of the license at this location?                                       |                                                |   |  |  |  |
| Yes                                                                                                                        | _ No                                           |   |  |  |  |
| If No, please provide the following:                                                                                       |                                                |   |  |  |  |
| Pursuant to Pima County Zoning Code, Section:                                                                              |                                                |   |  |  |  |
| the applicant must:                                                                                                        |                                                |   |  |  |  |
|                                                                                                                            |                                                | _ |  |  |  |
|                                                                                                                            | Pima County Zoning lyspector                   |   |  |  |  |