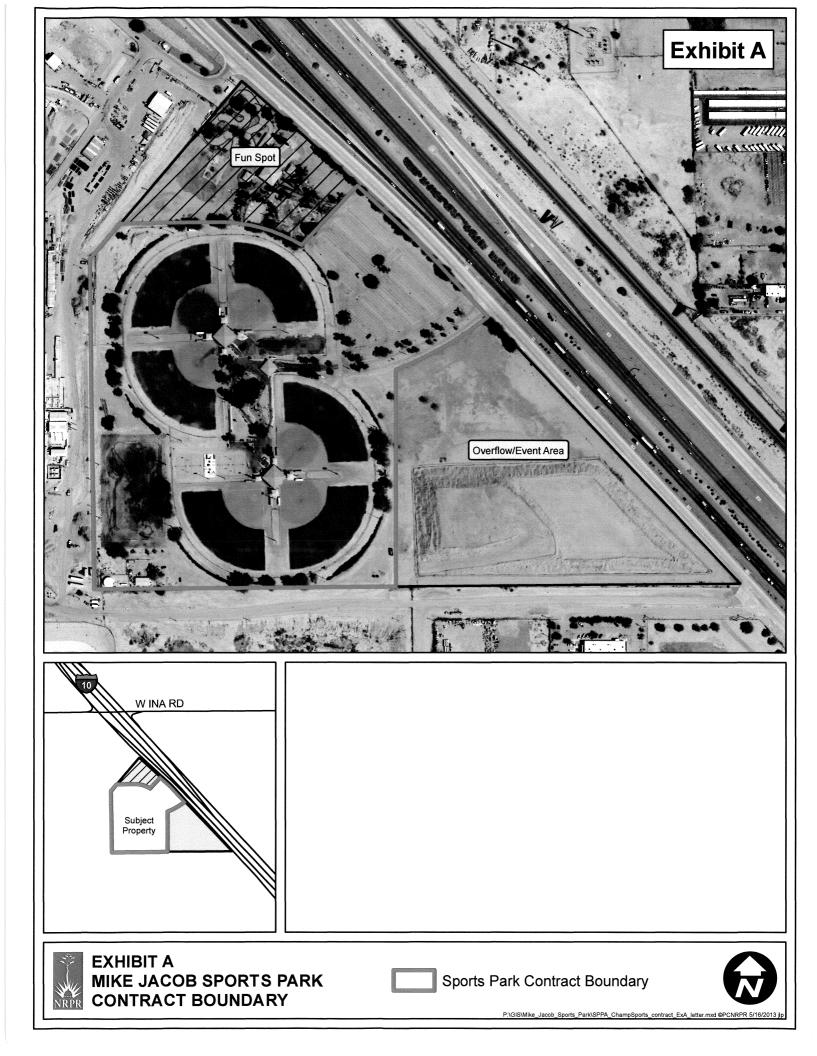

## CHANGE: ARTICLE 3:

3.4 **From:** "... This Agreement is intended for the operation of leagues and tournaments at the portion of Sports Park designated on Exhibit A as the "Contract Boundaries" (provided that the Premises do not include the following, (which are hereinafter referred to as the "Excluded Property":

- 3.4.1 The Fun Spot on Exhibit A.
- 3.4.2 The Overflow/Event Area on Exhibit A.

**To:** This Agreement is intended for the operation of leagues and tournaments at the portion of Sports Park designated on the newly reconfigured Exhibit B as the "New Contract Boundaries" provided that the Premises do not include the following, which are hereinafter referred to as the "Excluded Property":