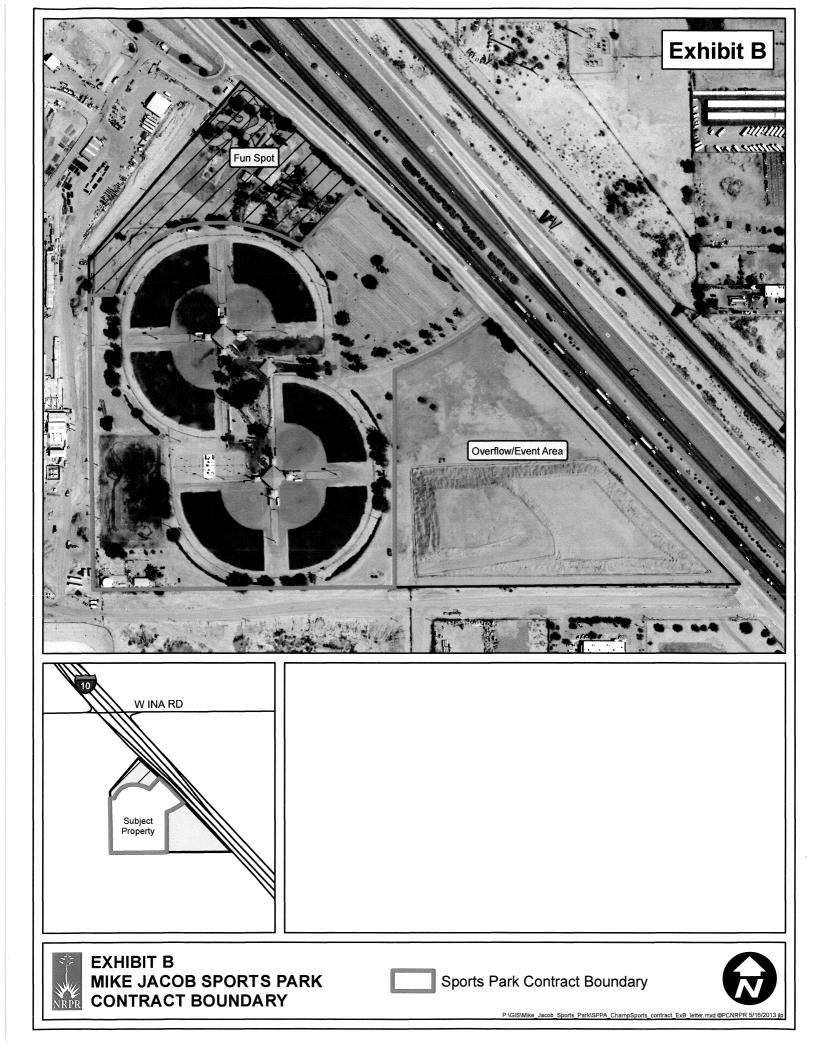

- 3.4.1 The Fun Spot on Exhibit A.
- 3.4.2 The Overflow/Event Area on Exhibit A.

**To:** This Agreement is intended for the operation of leagues and tournaments at the portion of Sports Park designated on the newly reconfigured Exhibit B as the "New Contract Boundaries" provided that the Premises do not include the following, which are hereinafter referred to as the "Excluded Property":

3.4.1 The newly reconfigured Fun Spot Boundaries on Exhibit B.

3.4.2 The Overflow/Event Area on Exhibit B.

3. **Remaining Operating Agreement Terms Unchanged**. Except as modified as provided in this Amendment, all of the terms and conditions of the Operating Agreement as amended shall remain in full force and effective Date. This Amendment shall be effective as of the date it is signed by the Chairman of the County Board of Supervisors.