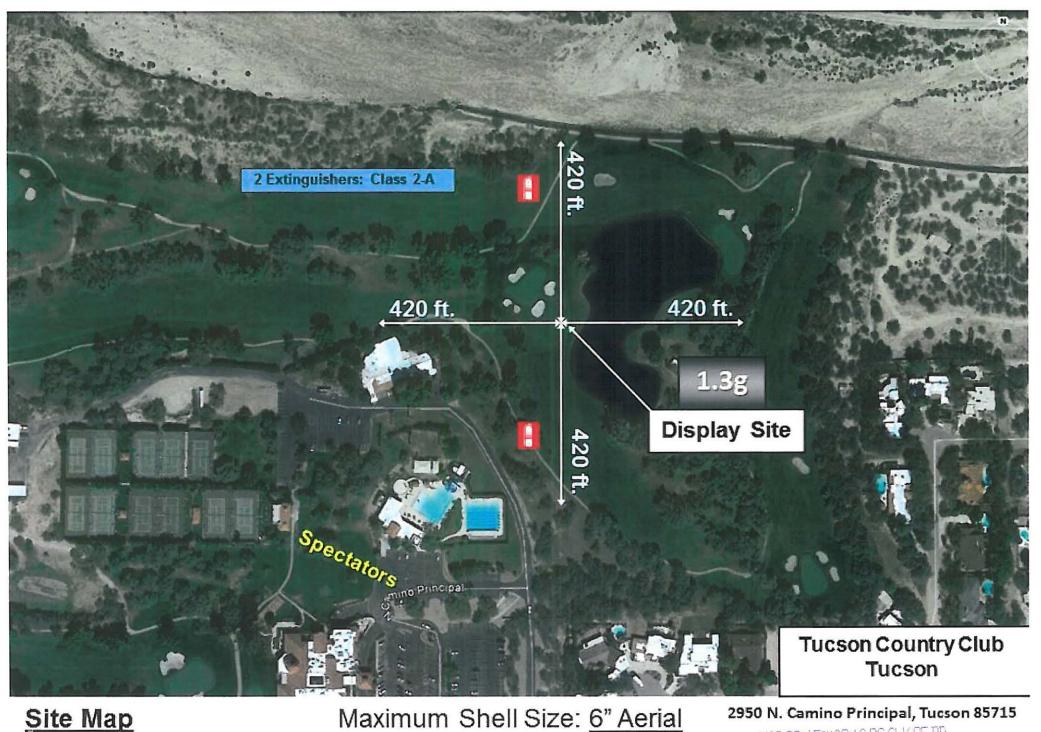

| YES                                                            |  | DATE OF INSPECTION: 7490 15<br>Launch site is more than (200') two hundred feet from the nearest permanent building, public highway, railroad, or<br>other means of travel, Building is defined as a facility intended for occupancy or inhabitation. (09.04.080)             |  |  |  |  |  |
|----------------------------------------------------------------|--|-------------------------------------------------------------------------------------------------------------------------------------------------------------------------------------------------------------------------------------------------------------------------------|--|--|--|--|--|
| ×.                                                             |  | Site plan submitted to inspecting authority (NFPA 1123 5.1.2.1)                                                                                                                                                                                                               |  |  |  |  |  |
| A                                                              |  | Site Plan includes dimensions of display, location of discharge site, spectator area, parking area, fall-out area, and associated distances (Attach Site Plan) (NFPA 1123 5.1.2.2)                                                                                            |  |  |  |  |  |
|                                                                |  | Minimum radius of display site equals 70 feet per inch shell diameter (NFPA 1123 5.1.3.1)                                                                                                                                                                                     |  |  |  |  |  |
|                                                                |  | Distance exemption required Reason: Mano Burnard (UNDECUPIED) FPA 1123 5,1.4.6)                                                                                                                                                                                               |  |  |  |  |  |
|                                                                |  | Launch site is more than (50') fifty feet from the nearest above ground telephone or telegraph line, tree or other overhead obstruction, or one hundred feet from a high-tension wire (09.04.080)                                                                             |  |  |  |  |  |
|                                                                |  | Launch site is more than five hundred feet from a school, theater, church, hospilal, or similar institution (09.04.080)                                                                                                                                                       |  |  |  |  |  |
|                                                                |  | Spectator site is more than (200') two hundred feet from the point at which the fireworks are to be discharged (09.04,080)                                                                                                                                                    |  |  |  |  |  |
|                                                                |  | Only authorized persons and those in actual charge of the display shall be allowed inside these lines or barriers during the unloading, preparation, firing and clean-up period of fireworks (09.04.080)                                                                      |  |  |  |  |  |
|                                                                |  | Mortar rack set to be designed at as near vertical as possible (09.04.080)                                                                                                                                                                                                    |  |  |  |  |  |
| Þ                                                              |  | Fireworks display will be stopped during any storm or wind in which the wind reaches a velocity of more than ten miles per hour (09.04.080)                                                                                                                                   |  |  |  |  |  |
|                                                                |  | All fireworks, articles and items at places of display shall be stored in a manner and in a place secure from fire, accidental discharge, and theft or other potential hazards, and in a manner approved by the governmental agency having jurisdiction. Storage method:      |  |  |  |  |  |
|                                                                |  | Any fireworks that remain unfired after the display is concluded shall be immediately disposed of or removed in a manner safe for the particular type of fireworks (09.04.080)                                                                                                |  |  |  |  |  |
|                                                                |  | Debris from the discharged fireworks will be properly disposed of by the operator before operator leaves the premises (09.04.080)                                                                                                                                             |  |  |  |  |  |
| Þ                                                              |  | Upon conclusion of the display the operator shall make a complete and thorough search for any unfired fireworks or pieces which have failed to fire or function and shall dispose of them in a safe manner and contact the bomb squad for assistance if necessary (09.04.080) |  |  |  |  |  |
|                                                                |  | Fire department scheduled for standby. Fire agency and POC: <u>Remain Manue FD</u> (NFPA 1123 8.1.1)                                                                                                                                                                          |  |  |  |  |  |
| R                                                              |  | Evidence of all site crew meeting NFPA training requirements provided (NFPA 1123 8.1.3.3)                                                                                                                                                                                     |  |  |  |  |  |
| Ð                                                              |  | Display site meets crowd control requirements including the use of ropes, boundary lines and/or spotters (NFPA 1123 8.1.2)                                                                                                                                                    |  |  |  |  |  |
|                                                                |  | Operator will conduct display in compliance with the provisions set forth in NFPA 1123 and Pima County Code 9.04                                                                                                                                                              |  |  |  |  |  |
|                                                                |  | Permit approved by Sherlff's Department(09.04.050)                                                                                                                                                                                                                            |  |  |  |  |  |
| Impector Killing Site Representative Operator's Representative |  |                                                                                                                                                                                                                                                                               |  |  |  |  |  |

The ACORD name and logo are registered marks of ACORD

<u>Site Map</u> Ma Fireworks Productions of Arizona

480-948-0090

MAR 23°15PM0210 PC CI KOF BD