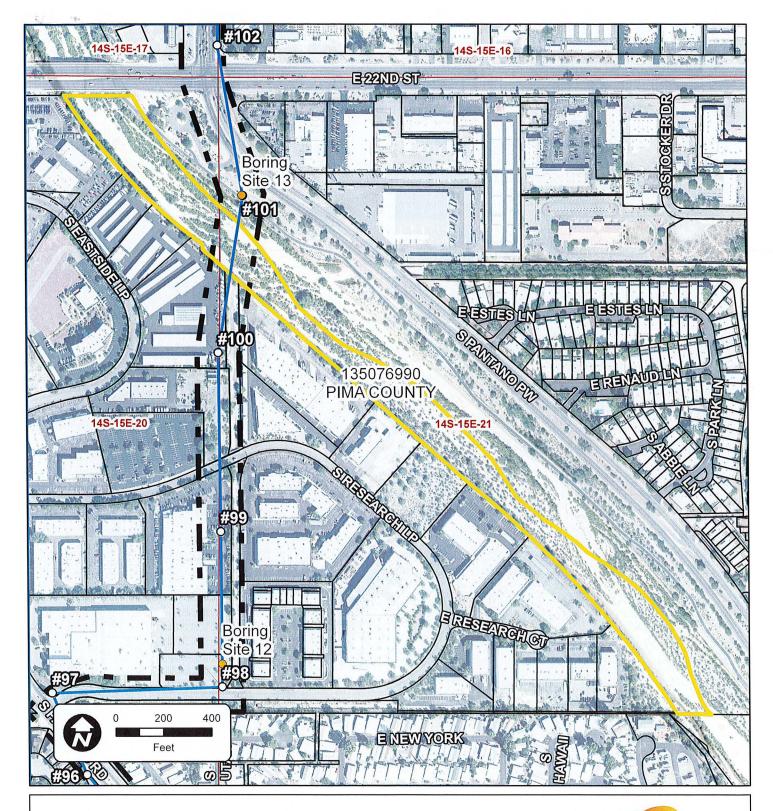

## Irvington to East Loop 138 kV Transmission Line Project

## **Exhibit A - Parcel 135076990**

- Boring Locations
  - Preliminary Transmission
- Preliminary Transmission Centerline
- CEC Approved Corridor
- Subject Parcel
- Parcels
- Township Range Section

## Tucson Electric Power

Sources: Esri, UNS, TEP, BLM, and Pima County GIS. Projection: NAD 1983 UTM Zone 12N Basemap: PAG Imagery 2019

This map is for planning purposes only. TEP and UNS Energy make no warranty of its accuracy.