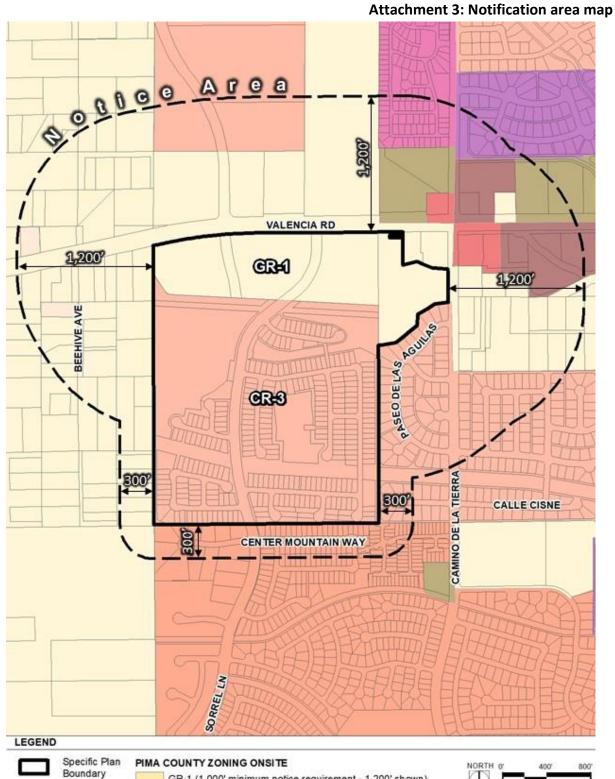

This memorandum summarizes the virtual neighborhood meeting held on March 16, 2021 via Zoom for the proposed Belnor Vista Specific Plan application. The virtual neighborhood meeting was noticed correctly utilizing current public data provided by Pima County GIS Department. All property owners within 1,200 feet of the property's existing GR-1 zoning and within 300 feet of its CR-3 zoning were notified.

Parcels

GR-1 (1,000' minimum notice requirement - 1,200' shown)

CR-3 (300' minimum notice requirement - 300' shown)

FILE NAME: SLT-01\_Notice Area\_6x8.mxd SOURCE: Pima County GIS, 2019

1" = 800"

Т

The **Planning** Center