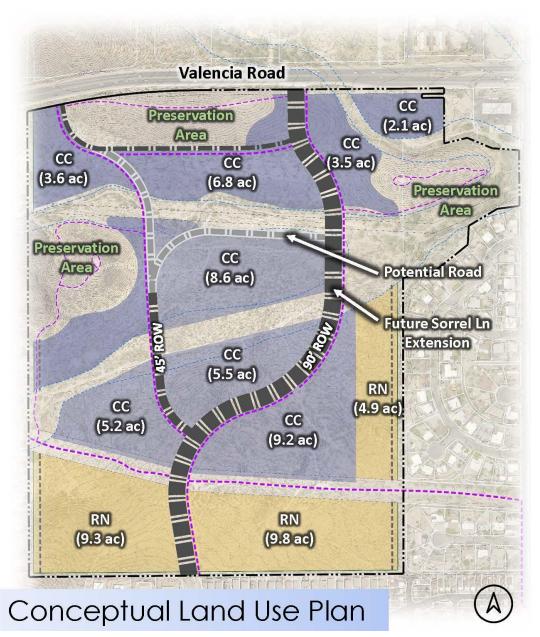

# Property is 125 ac (approx.)

- Campus Core (CC) is 49 ac (approx.)
- Residential Neighborhood (RN) is 24 ac (approx.)
- Preservation Area is 37.5 ac (approx.)
- Landscaping & Easements are 14.5 ac (approx.)

# Potential Campus Core (CC) uses:

- Corporate Office/Headquarters
- Restaurants & Comm. Services
- Housing
- Public (Regional Library & Fire Station)

# **Residential Neighborhood (RN)**

# uses:

- Single Family Attached or Detached Homes
  - Single story restrictions along the east and west property boundaries
  - Property Boundary
  - Campus Core (CC)
  - Residential Neighborhood (RN)
  - FEMA Floodplain Limits
  - Easement
  - Pedestrian Circulation