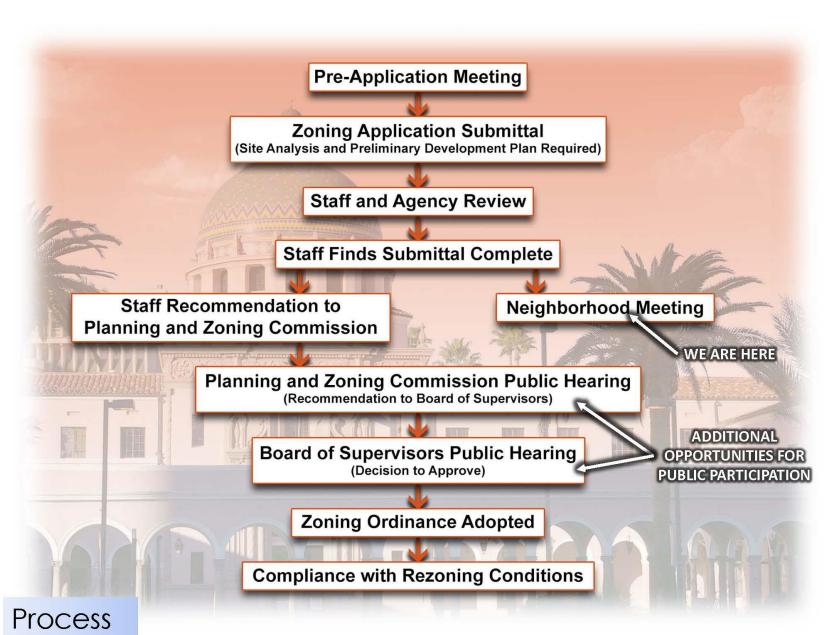

### You may also join the meeting by dialing in via telephone at +1 (669) 900-9128.

Comments on this proposal may also be submitted to the Pima County Development Services Department, 201 N Stone Avenue, Tucson, AZ 85701, Phone: (520) 724-9000. Additionally, comments may be made verbally and/or in writing at an upcoming Planning and Zoning Commission public hearing.