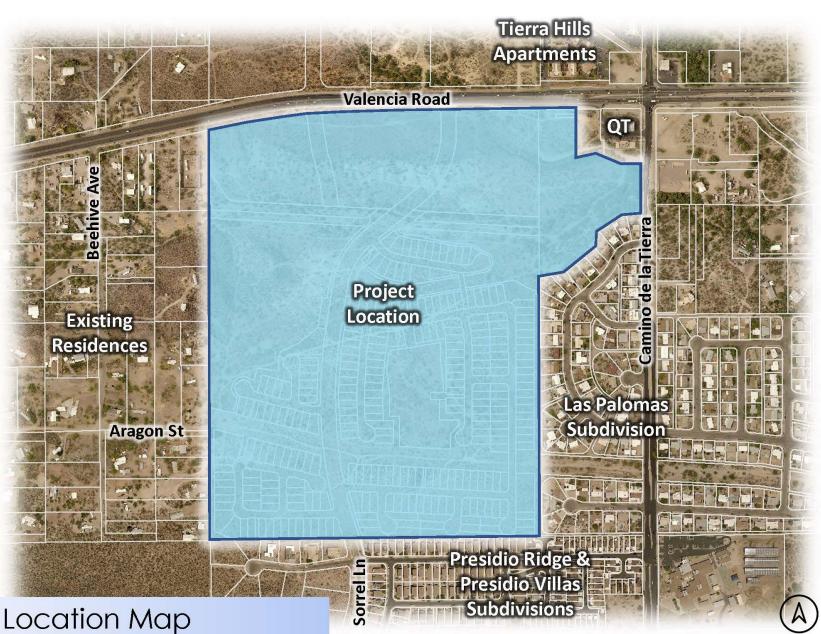

This memorandum summarizes the virtual neighborhood meeting held on March 16, 2021 via Zoom for the proposed Belnor Vista Specific Plan application. The virtual neighborhood meeting was noticed correctly utilizing current public data provided by Pima County GIS Department. All property owners within 1,200 feet of the property's existing GR-1 zoning and within 300 feet of its CR-3 zoning were notified.

### Attachment 2: Meeting invitation

March 1, 2021

Dear Neighbor,

You are invited to attend a virtual neighborhood meeting regarding the rezoning of an approx. 125-acre property located on the south side of Valencia Road, west of Camino de la Tierra.

The project is named Belnor Vista. It comprises five parcels along Valencia Road and an existing subdivision plat known as Belnor Vista II, which will be abandoned in favor of this proposal. Per *Pima Prospers*, the County's long-range comprehensive planning document, the parcels along Valencia are currently designated for commercial and higher density housing such as apartments. The Belnor Vista II plat, which encompasses the bulk of the property, consists of 260 residential lots. This effort aims to better integrate housing and employment, creating more of a campusstyle environment with a greater mix of uses.