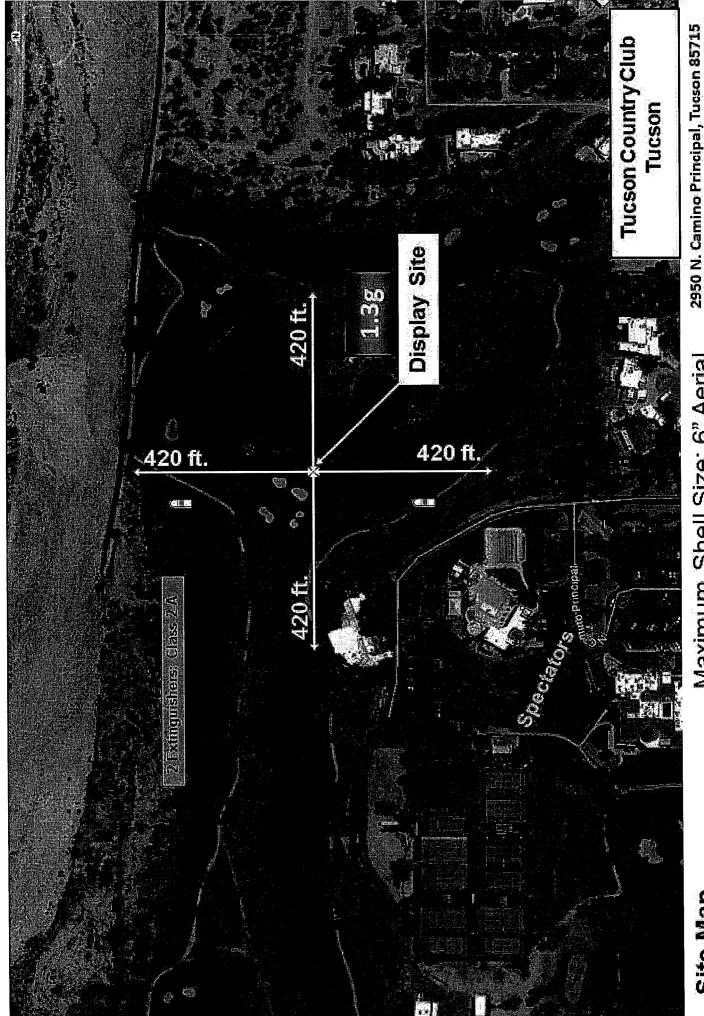

Your Grande Finale consists of <u>19</u> aerial shells:

7 - 3" shells, 8 - 4" shells, 2 - 5" shells and 2 - 6" Gold Brocade Crown shells.

Site Map

Maximum Shell Size: 6" Aerial

info@fireworksaz.com

Fireworks Productions of Arizona