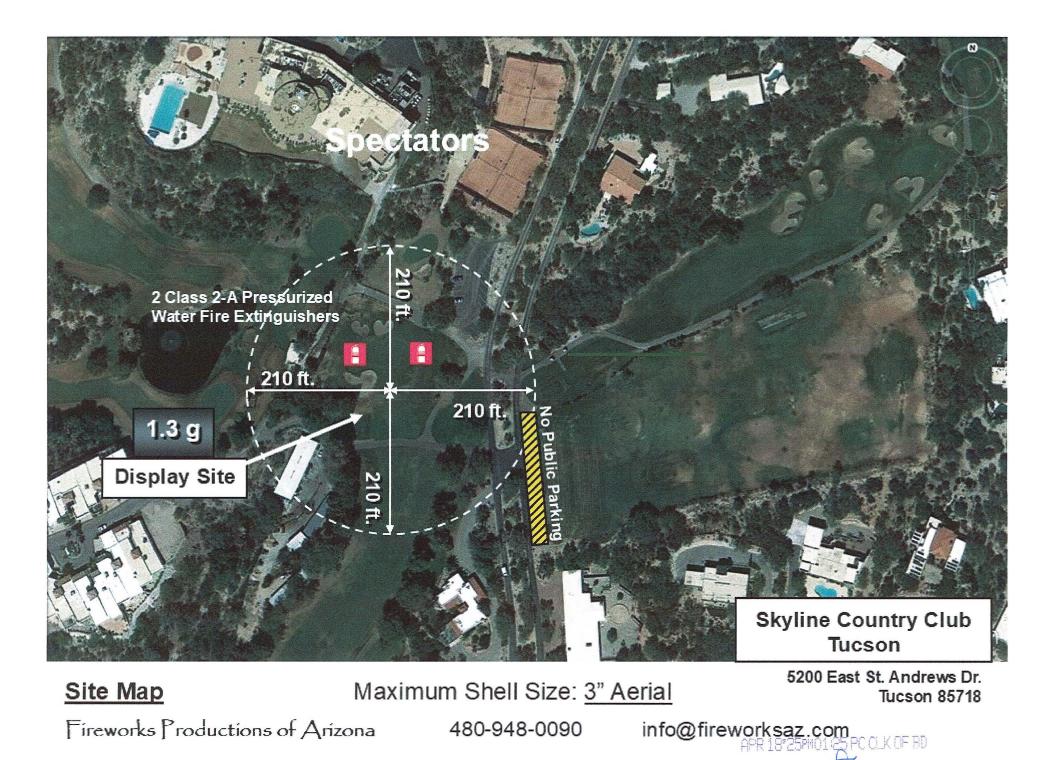

Submit this completed application to the **Pima County Clerk of the Board** with the following:

- □ Pima County Permit for Fireworks Display form completed with organization/display information
- □ Written shot sheet including display list and mortar diameters
- □ Site plan diagram including dimensions of display, location of discharge site, spectator area, parking area, fall-out area and associated distances per NFPA 1123 5.1.2.2.
- Evidence that all persons participating in the display have received training as required under NFPA 1123 8.1.3.3
- Evidence of insurance/bonding (Alternative display date(s) requested above must be listed on the Certificate of Liability Insurance.)
- A Pima Regional Bomb Squad representative will contact you to schedule a site inspection.

| YES                     | <b>о</b><br>П | <b>DATE OF INSPECTION:</b> $\frac{1/23/25}{1000000000000000000000000000000000000$                                                                                                                                                                                             |
|-------------------------|---------------|-------------------------------------------------------------------------------------------------------------------------------------------------------------------------------------------------------------------------------------------------------------------------------|
| 6                       |               | Site plan submitted to inspecting authority (NFPA 1123 5.1.2.1)                                                                                                                                                                                                               |
| Ŕ                       |               | Site Plan includes dimensions of display, location of discharge site, spectator area, parking area, fall-out area, and associated distances (Attach Site Plan) (NFPA 1123 5.1.2.2)                                                                                            |
| Ľ                       |               | Minimum radius of display site equals 70 feet per inch shell diameter (NFPA 1123 5.1.3.1)                                                                                                                                                                                     |
| Ъ,                      |               | Distance exemption required Reason:                                                                                                                                                                                                                                           |
| Ŕ                       |               | Launch site is more than (50') fifty feet from the nearest above ground telephone or telegraph line, tree or other overhead obstruction, or one hundred feet from a high-tension wire (09.04.080)                                                                             |
| R                       |               | Launch site is more than five hundred feet from a school, theater, church, hospital, or similar institution (09.04.080)                                                                                                                                                       |
| ø                       |               | Spectator site is more than (200') two hundred feet from the point at which the fireworks are to be discharged (09.04.080)                                                                                                                                                    |
| Ø                       |               | Only authorized persons and those in actual charge of the display shall be allowed inside these lines or barriers during the unloading, preparation, firing and clean-up period of fireworks (09.04.080)                                                                      |
| <i>/</i> D <sub>/</sub> |               | Mortar rack set to be designed at as near vertical as possible (09.04.080)                                                                                                                                                                                                    |
| ź                       |               | Fireworks display will be stopped during any storm or wind in which the wind reaches a velocity of more than ten miles per hour (09.04.080)                                                                                                                                   |
| Ŕ                       |               | All fireworks, articles and items at places of display shall be stored in a manner and in a place secure from fire, accidental discharge, and theft or other potential hazards, and in a manner approved by the governmental agency having jurisdiction. Storage method:      |
| Ŕ                       |               | Any fireworks that remain unfired after the display is concluded shall be immediately disposed of or removed in a manner safe for the particular type of fireworks (09.04.080)                                                                                                |
| ŕ                       |               | Debris from the discharged fireworks will be properly disposed of by the operator before operator leaves the premises (09.04.080)                                                                                                                                             |
| ø                       |               | Upon conclusion of the display the operator shall make a complete and thorough search for any unfired fireworks or pieces which have failed to fire or function and shall dispose of them in a safe manner and contact the bomb squad for assistance if necessary (09.04.080) |
| <u>کر</u>               |               | Fire department scheduled for standby. Fire agency and POC: KURA LMETRO (NFPA 1123 8.1.1)                                                                                                                                                                                     |
| Ŕ                       |               | Evidence of all site crew meeting NFPA training requirements provided (NFPA 1123 8.1.3.3)                                                                                                                                                                                     |
| ø                       |               | Display site meets crowd control requirements including the use of ropes, boundary lines and/or spotters (NFPA 1123 8.1.2)                                                                                                                                                    |
| ø                       |               | Operator will conduct display in compliance with the provisions set forth in NFPA 1123 and Pima County Code 9.04                                                                                                                                                              |
| Ŕ                       |               | Notification was made to all neighbors within 1,000 feet on (Date) How was notification                                                                                                                                                                                       |
|                         |               | made? COMMUNITY EMAIL WEEK MION                                                                                                                                                                                                                                               |
| А                       |               | Permit approved by Sheriff's Department (09.04.050)                                                                                                                                                                                                                           |
| WSDE                    | ctor          | Site Representative Operator's Representative Revised 10 APR 2024                                                                                                                                                                                                             |
|                         |               | V ·                                                                                                                                                                                                                                                                           |