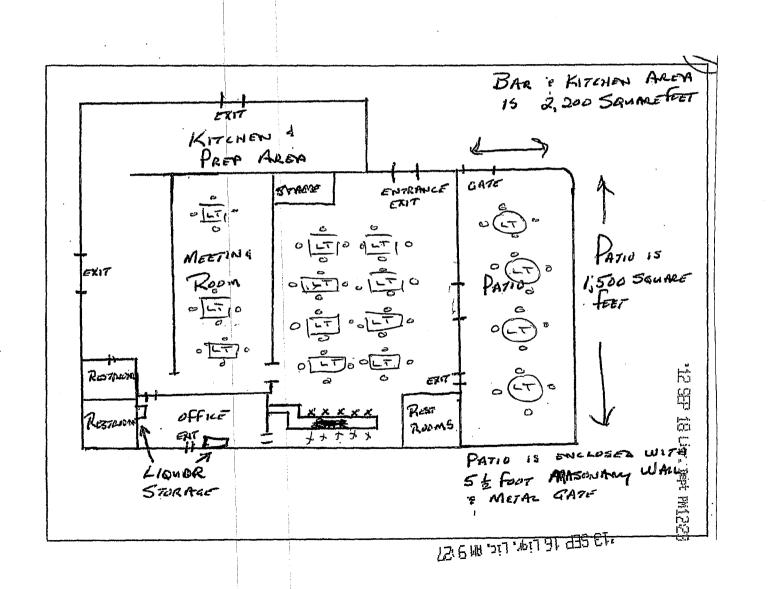

|
| Notary Public State of Arizona Pima County Kevin A Kramber My Commission Expires 08/05/2017 | The foregoing instrument was acknowledged before me this                         |
| ***************************************                                                     | Day Month Year                                                                   |
| My commission expires on : 1 20: 4                                                          | signature of NOTARY PUBLIC                                                       |
| <u> </u>                                                                                    |                                                                                  |

7

SERT. 15 CONT.