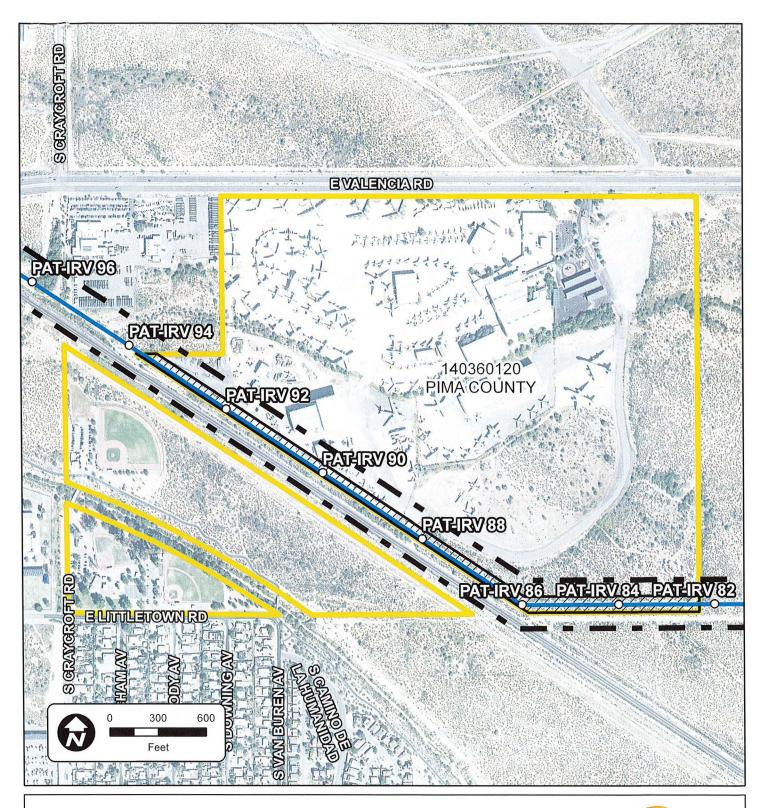

# Introduction/Background:

TEP has requested an easement across Pima County property located at 6000 E. Valencia Road, lying within Section 12, Township 15, Range 14 G&SRM, Pima County, Arizona, as shown on the attached Location Map. This property is utilized as the Pima Air and Space Museum (PASM).

#### Discussion:

TEP has determined the easement is needed to construct a 138 kV electric transmission line to support existing distribution substations for the Irvington Road to East Loop Transmission Line Project. As part of the visual impact mitigation for the new easement, TEP will contribute an additional \$75,000 towards costs related to undergrounding existing TEP lines on the PASM property. The location of the easement is at the rear property boundary and does not impact any public area of the PASM.

Sources: Esri, UNS, TEP, BLM,

and Pima County GIS.
Projection: NAD 1983 UTM Zone 12N
Basemap: PAG Imagery 2019

O Revised Transmission Poles

/// Easement

Revised Transmission Centerline

Subject Parcel

CEC Approved Corridor

This map is for planning purposes only. TEP and UNS Energy make no warranty of its accuracy.