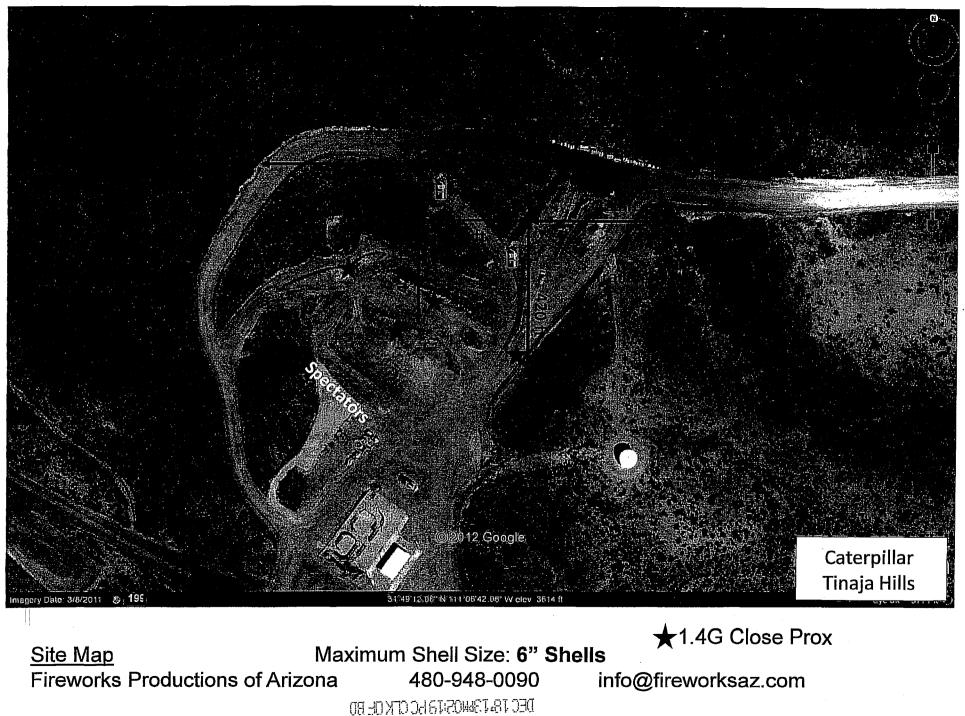

Submit this completed application to the Pima County Clerk of the Board with the following:

- □ Pima County Permit for Fireworks Display form completed with organization/display information
- U Written shot sheet including display list and mortar diameters
- □ Site plan diagram including dimensions of display, location of discharge site, spectator area, parking area, fall-out area and associated distances per NFPA 1123 5.1.2.2.
- □ Evidence that all persons participating in the display have received training as required under NFPA 1123 8.1.3.3
- □ Evidence of insurance/bonding

| YES      |   | DATE OF INSPECTION:                                                                                                                                                                                                                                                                                                                      |       |
|----------|---|------------------------------------------------------------------------------------------------------------------------------------------------------------------------------------------------------------------------------------------------------------------------------------------------------------------------------------------|-------|
| Z        |   | Site plan submitted to inspecting authority (NFPA 1123 5.1.2.1)                                                                                                                                                                                                                                                                          |       |
| <b>P</b> |   | Site Plan includes dimensions of display, location of discharge site, speciator area, parking area, fall-out area, and associated distances (Attach Site Plan) (NFPA 1123 5.1.2.2)                                                                                                                                                       |       |
|          |   | Minimum radius of display site equals 70 feet per inch shell diameter (NFPA 1123 5.1.3.1)                                                                                                                                                                                                                                                |       |
|          | R | Distance exemption required Reason: A//A (NFPA 1123 5.1.4.6)                                                                                                                                                                                                                                                                             |       |
|          |   | Launch site is more than (50') fifty fact from the nearest above ground telephone or telegraph line, trace or other overhead obstruction, or one hundred test from a high-tension wire (08.04.080)                                                                                                                                       |       |
|          |   | Leunch site is more than five hundred feet from a school, theater, church, hospital, or similar institution (09-04,080)                                                                                                                                                                                                                  |       |
| 2        |   | Specialor sile is more than (200') two hundred feet from the point at which the fireworks are to be clischarged (09.04.080)                                                                                                                                                                                                              |       |
|          | Ū | Only authorized persons and those in actual charge of the display shall be allowed inside these lines or barriers<br>during the unloading, preparation, firing and clean-up period of fireworks (09.04.080)                                                                                                                              |       |
| J.       |   | Mortar rack set to be designed at as near vertical as possible (09.04.080)                                                                                                                                                                                                                                                               |       |
|          |   | Fireworks display will be slopped during any storm or wind in which the wind reaches a velocity of more than ten<br>miles per hour (09.04.080)                                                                                                                                                                                           |       |
|          | □ | All fireworks, articles and items at places of display shall be stored in a manner and in a place secure from fire, accidental discharge, and theft or other potential hazards, and in a manner, approved by the governmental agency worthank having jurisdiction. Storage method: EAUT SHOW THANSICICITED SHOW ATTRACATED AND ON SITTE. | STOKE |
|          |   | Any fireworks that remain unfired after the display is concluded shall be immediately disposed of or removed in a menner safe for the particular type of fireworks (09.04.080)                                                                                                                                                           |       |
|          |   | Debris from the discharged fireworks will be properly disposed of by the operator before operator teaves the premises (09.04.080)                                                                                                                                                                                                        |       |
|          |   | Upon conclusion of the display the operator shall make a complete and thorough search for any unfired fireworks or<br>pleces which have falled to fire or function and shall dispose of them in a safe manner and contact the bomb squad<br>for assistance if necessary (09.04,080)                                                      |       |
| R        |   | Fire department scheduled for standby. Fire agency and POC: 6PEEN VALIEYFD (NFPA 1 123 8.1.1)                                                                                                                                                                                                                                            |       |
| Ð        |   | Evidence of all site crew meeting NFPA training requirements provided (NFPA 1123 8.1.3.3)                                                                                                                                                                                                                                                |       |
|          |   | Display site meets crowd control requirements including the use of ropes, boundary lines and/or spotters (NFPA 1123 8,1.2)                                                                                                                                                                                                               |       |
| Z        |   | Operator will conduct display in compliance with the provisions set forth in NFPA 1123 and Pima County Code 9.04                                                                                                                                                                                                                         |       |
| Z        |   | Permit approved by Shariff's Department(09.04.050)                                                                                                                                                                                                                                                                                       | TT:   |
|          |   |                                                                                                                                                                                                                                                                                                                                          |       |