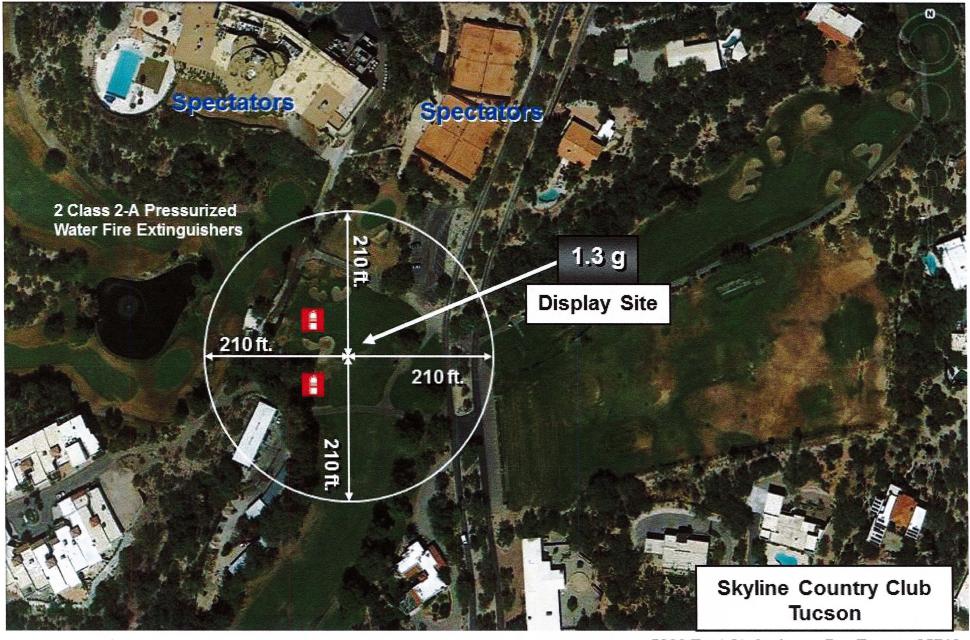

| ORGANIZATION/APPLICANT:                                                | Skyline Country Club                                                                                                                                                                                                                                                                                                                                                                                                                                                                                                                                                                                                                                                                                                                                                                                                                                                                                                                                                                                                                                                                                                                                                                                                                                                                                                                                                                                                                                                                                                                                                                                                                                                                                                                                                                                                                                                                                                                                                                                                                                                                                                           | _                          |  |  |  |  |  |
|------------------------------------------------------------------------|--------------------------------------------------------------------------------------------------------------------------------------------------------------------------------------------------------------------------------------------------------------------------------------------------------------------------------------------------------------------------------------------------------------------------------------------------------------------------------------------------------------------------------------------------------------------------------------------------------------------------------------------------------------------------------------------------------------------------------------------------------------------------------------------------------------------------------------------------------------------------------------------------------------------------------------------------------------------------------------------------------------------------------------------------------------------------------------------------------------------------------------------------------------------------------------------------------------------------------------------------------------------------------------------------------------------------------------------------------------------------------------------------------------------------------------------------------------------------------------------------------------------------------------------------------------------------------------------------------------------------------------------------------------------------------------------------------------------------------------------------------------------------------------------------------------------------------------------------------------------------------------------------------------------------------------------------------------------------------------------------------------------------------------------------------------------------------------------------------------------------------|----------------------------|--|--|--|--|--|
| MAILING ADDRESS:                                                       | 5200 E Saint Andrews Dr. Tucson A                                                                                                                                                                                                                                                                                                                                                                                                                                                                                                                                                                                                                                                                                                                                                                                                                                                                                                                                                                                                                                                                                                                                                                                                                                                                                                                                                                                                                                                                                                                                                                                                                                                                                                                                                                                                                                                                                                                                                                                                                                                                                              | <u>Z</u> 85718             |  |  |  |  |  |
| LOCATION/ADDRESS OF DISPLAY                                            | 5200 E Saint Andrews Dr. Tucson A                                                                                                                                                                                                                                                                                                                                                                                                                                                                                                                                                                                                                                                                                                                                                                                                                                                                                                                                                                                                                                                                                                                                                                                                                                                                                                                                                                                                                                                                                                                                                                                                                                                                                                                                                                                                                                                                                                                                                                                                                                                                                              | <u>AZ</u> 85718            |  |  |  |  |  |
| SITE MANAGER:                                                          | Anne Connell                                                                                                                                                                                                                                                                                                                                                                                                                                                                                                                                                                                                                                                                                                                                                                                                                                                                                                                                                                                                                                                                                                                                                                                                                                                                                                                                                                                                                                                                                                                                                                                                                                                                                                                                                                                                                                                                                                                                                                                                                                                                                                                   | Phone #: 520-299-1111      |  |  |  |  |  |
| DATE AND TIME OF DISPLAY:                                              | June 17, 2022@ approx. 9:15pm                                                                                                                                                                                                                                                                                                                                                                                                                                                                                                                                                                                                                                                                                                                                                                                                                                                                                                                                                                                                                                                                                                                                                                                                                                                                                                                                                                                                                                                                                                                                                                                                                                                                                                                                                                                                                                                                                                                                                                                                                                                                                                  |                            |  |  |  |  |  |
| ALTERNATE DISPLAY DATE(s)/TIM<br>*(Alternate display date(s) must be w | E* none thin 7 days of the date selected above)                                                                                                                                                                                                                                                                                                                                                                                                                                                                                                                                                                                                                                                                                                                                                                                                                                                                                                                                                                                                                                                                                                                                                                                                                                                                                                                                                                                                                                                                                                                                                                                                                                                                                                                                                                                                                                                                                                                                                                                                                                                                                | _                          |  |  |  |  |  |
| PRODUCTION COMPANY:                                                    | Fireworks Productions of Arizona                                                                                                                                                                                                                                                                                                                                                                                                                                                                                                                                                                                                                                                                                                                                                                                                                                                                                                                                                                                                                                                                                                                                                                                                                                                                                                                                                                                                                                                                                                                                                                                                                                                                                                                                                                                                                                                                                                                                                                                                                                                                                               |                            |  |  |  |  |  |
| DISPLAY OPERATOR:                                                      | Troy Finley                                                                                                                                                                                                                                                                                                                                                                                                                                                                                                                                                                                                                                                                                                                                                                                                                                                                                                                                                                                                                                                                                                                                                                                                                                                                                                                                                                                                                                                                                                                                                                                                                                                                                                                                                                                                                                                                                                                                                                                                                                                                                                                    | Phone #: 520-991-0150      |  |  |  |  |  |
|                                                                        | on to the Pima County Clerk of the reference of the refer |                            |  |  |  |  |  |
| ☐ Written shot sheet include                                           | ☐ Written shot sheet including display list and mortar diameters                                                                                                                                                                                                                                                                                                                                                                                                                                                                                                                                                                                                                                                                                                                                                                                                                                                                                                                                                                                                                                                                                                                                                                                                                                                                                                                                                                                                                                                                                                                                                                                                                                                                                                                                                                                                                                                                                                                                                                                                                                                               |                            |  |  |  |  |  |
| · · · · · · · · · · · · · · · · · · ·                                  | ☐ Site plan diagram including dimensions of display, location of discharge site, spectator area, parking area, fall-out area and associated distances per NFPA 1123 5.1.2.2.                                                                                                                                                                                                                                                                                                                                                                                                                                                                                                                                                                                                                                                                                                                                                                                                                                                                                                                                                                                                                                                                                                                                                                                                                                                                                                                                                                                                                                                                                                                                                                                                                                                                                                                                                                                                                                                                                                                                                   |                            |  |  |  |  |  |
|                                                                        | ☐ Evidence that all persons participating in the display have received training as required under NFPA 1123 8.1.3.3                                                                                                                                                                                                                                                                                                                                                                                                                                                                                                                                                                                                                                                                                                                                                                                                                                                                                                                                                                                                                                                                                                                                                                                                                                                                                                                                                                                                                                                                                                                                                                                                                                                                                                                                                                                                                                                                                                                                                                                                            |                            |  |  |  |  |  |
| ☐ Evidence of insurance/b                                              | oonding (Alternative display date(                                                                                                                                                                                                                                                                                                                                                                                                                                                                                                                                                                                                                                                                                                                                                                                                                                                                                                                                                                                                                                                                                                                                                                                                                                                                                                                                                                                                                                                                                                                                                                                                                                                                                                                                                                                                                                                                                                                                                                                                                                                                                             | s) requested above must be |  |  |  |  |  |

|     |              | 16 104 11 22                                                                                                                                                                                                                                                                          |
|-----|--------------|---------------------------------------------------------------------------------------------------------------------------------------------------------------------------------------------------------------------------------------------------------------------------------------|
| Y   |              | DATE OF INSPECTION: ICMAY 22  Launch site is more than (200') two hundred feet from the nearest permanent building, public highway, railroad, or other means of travel. Building is defined as a facility inlanded for occupancy or inhabitation. (09.04.080)                         |
| Ø   |              | Site plan submitted to inspecting authority (NFPA 1123 5.1.2.1)                                                                                                                                                                                                                       |
| Ø   |              | Site Plan includes dimensions of display, location of discharge site, spectator area, parking area, fall-out area, and associated distances (Atlach Site Plan) (NFPA 1123 5.1.2.2)                                                                                                    |
| Ø   |              | Minimum radius of display site equals 70 feet per ingh shell diameter (NFPA 1123 5.1.3.1)                                                                                                                                                                                             |
|     | <del>_</del> | Distance exemption required Reason: NoNE (NFPA 1123 5.1.4.8)                                                                                                                                                                                                                          |
| Ø   |              | Latinch elle is more than (50') fifty feet from the nearest above ground telephone or telegraph line, tree or other overhead obstruction, or one hundred feet from a high-tension wire (09.04.080)                                                                                    |
| D   |              | Launch site is more than five hundred feet from a school, theater, church, hospital, or similar institution (09.04.080)                                                                                                                                                               |
| N   |              | Specialty sile is more than (200') two hundred feet from the point at which the fireworks are to be discharged (09.04.080):                                                                                                                                                           |
| Ø   |              | Only authorized persons and those in actual charge of the display shall be allowed inside these lines or barriers during the unloading preparation firing and clean-up period of fireworks (09.04.080)                                                                                |
| Z   |              | Morter rack set to be designed at as near vertical as possible (09.04.080)                                                                                                                                                                                                            |
| P   |              | Fireworks display will be stopped during any storm or wind in which the wind reaches a velocity of more than ten miles per hour (09.04.080)                                                                                                                                           |
| A   |              | All fireworks, articles and items at places of display shall be stored in a manner and in a place secure from fire, accidental discharge, and their or other potential hazards, and in a manner approved by the governmental agency having jurisdiction. Storage method:  (09.04.080) |
|     |              | Any fireworks that remain unfired after the display is concluded shall be immediately disposed of or removed in a manner safe for the particular type of fireworks (09,04,080).                                                                                                       |
|     |              | Debris from the discharged fireworks will be properly disposed of by the operator before operator leaves the premises (09.04.080)                                                                                                                                                     |
|     | ۵            | Upon conclusion of the display the operator shall make a complete and thorough search for any unfired fireworks or places which have falled to fire or function and shall dispose of them in a seta manner and contact the bomb squad for assistance if necessary (09.04,080)         |
|     |              | Fire department scheduled for slandby, Fire agency and POC: LIBRED F. D. (NFPA 1123 8.1.1)                                                                                                                                                                                            |
| a a |              | Evidence of all site crew meeting NFPA training requirements provided (NFPA 1123.8.1.3.3)                                                                                                                                                                                             |
|     |              | Display site meets crowd control requirements including the use of ropes, boundary lines and/or spotters (NFPA 1123 8.1.2)                                                                                                                                                            |
|     |              | Operator will conduct display in compliance with the provisions set forth in NFPA 1123 and Pima County Code 9.04                                                                                                                                                                      |
| 3   |              | Permit approved by Shoriff's Department(09.04.050)                                                                                                                                                                                                                                    |
|     |              | Junitary Ame onul Operator's Representative                                                                                                                                                                                                                                           |
| 1/_ | M            | 00011 1 0 -5/6                                                                                                                                                                                                                                                                        |
| JG  | """          | CICICIS FINAL CONTROL PROX PINCHEMBED 28 OCT 2012                                                                                                                                                                                                                                     |