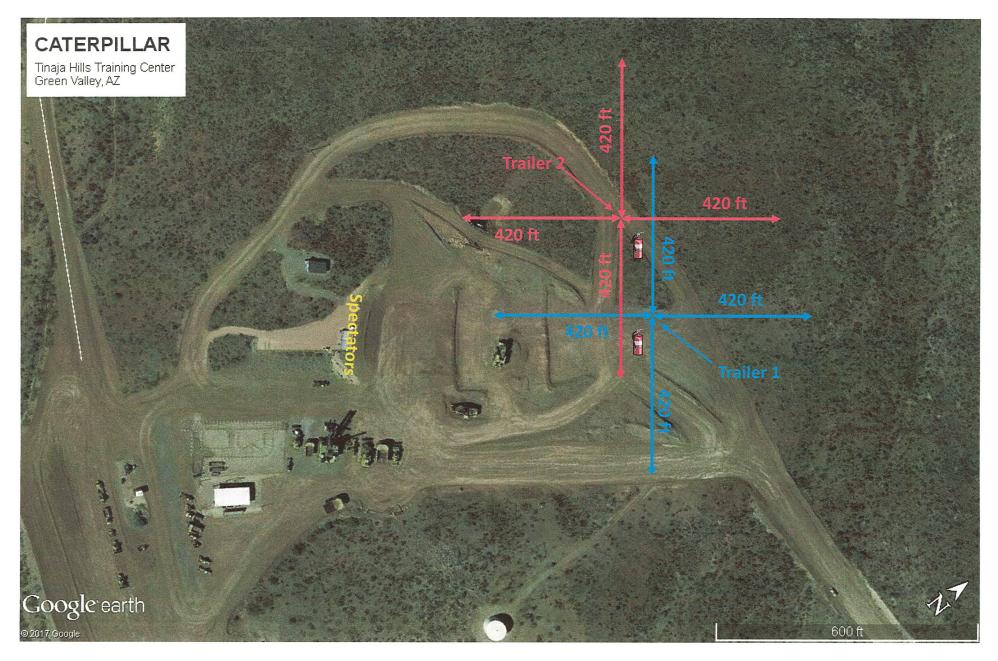

Submit this completed application to the **Pima County Clerk of the Board** with the following:

- Pima County Permit for Fireworks Display form completed with organization/display information
- □ Written shot sheet including display list and mortar diameters
- □ Site plan diagram including dimensions of display, location of discharge site, spectator area, parking area, fall-out area and associated distances per NFPA 1123 5.1.2.2.
- □ Evidence that all persons participating in the display have received training as required under NFPA 1123 8.1.3.3
- Evidence of insurance/bonding (Alternative display date(s) requested above must be listed on the Certificate of Liability Insurance.)
- A Pima Regional Bomb Squad representative will contact you to schedule a site inspection.

| ves<br>XQ | NO<br>□                                                 | DATE OF INSPECTION: $\frac{1/9/25}{1000000000000000000000000000000000000$                                                                                                                                                                                                           |  |  |  |  |  |  |  |
|-----------|---------------------------------------------------------|-------------------------------------------------------------------------------------------------------------------------------------------------------------------------------------------------------------------------------------------------------------------------------------|--|--|--|--|--|--|--|
| Ń         |                                                         | Site plan submitted to inspecting authority (NFPA 1123 5.1.2.1)                                                                                                                                                                                                                     |  |  |  |  |  |  |  |
| ø         |                                                         | Site Plan includes dimensions of display, location of discharge site, spectator area, parking area, fall-out area, and<br>associated distances (Allach Site Plan) (NFPA 1123 5.1.2.2)                                                                                               |  |  |  |  |  |  |  |
| <i>b</i>  |                                                         | Minimum radius of display site equals 70 feet per inch shell diameter (NFPA 1123 5.1.3.1)                                                                                                                                                                                           |  |  |  |  |  |  |  |
| 炉         |                                                         | Distance exemption required Reason: NFPA 1123 5.1.4.6)                                                                                                                                                                                                                              |  |  |  |  |  |  |  |
| 10        |                                                         | Launch site is more than (50') fifty feet from the nearest above ground telephone or telegraph line, tree or other<br>overhead obstruction, or one hundred feet from a high-tension wire (09.04.080)                                                                                |  |  |  |  |  |  |  |
| <b>ф</b>  |                                                         | Launch site is more than five hundred feet from a school, theater, church, hospital, or similar institution (09.04.080)                                                                                                                                                             |  |  |  |  |  |  |  |
| Ø         |                                                         | Spectator site is more than (200') two hundred feet from the point at which the fireworks are to be discharged (09.04.080)                                                                                                                                                          |  |  |  |  |  |  |  |
| A         |                                                         | Only authorized persons and those in actual charge of the display shall be allowed inside these lines or barriers during the unloading, preparation, firing and clean-up period of fireworks (09.04.080)                                                                            |  |  |  |  |  |  |  |
| Þ.        |                                                         | Mortar rack set to be designed at as near vertical as possible (09.04.080)                                                                                                                                                                                                          |  |  |  |  |  |  |  |
| 152       |                                                         | Fireworks display will be stopped during any storm or wind in which the wind reaches a velocity of more than ten miles per hour (09.04.080)                                                                                                                                         |  |  |  |  |  |  |  |
| <b>X</b>  |                                                         | All freworks, articles and items at places of display shall be stored in a manner and in a place secure from fire, accidental discharge, and theft or other potential hazards, and in a manner approved by the governmental agency having jurisdiction. Storage method:             |  |  |  |  |  |  |  |
| h.        |                                                         | Any fireworks that remain unfired after the display is concluded shall be immediately disposed of or removed in a manner safe for the particular type of fireworks (09.04.080)                                                                                                      |  |  |  |  |  |  |  |
| Ya        |                                                         | Debris from the discharged fireworks will be properly disposed of by the operator before operator leaves the premises (09.04.080)                                                                                                                                                   |  |  |  |  |  |  |  |
| ¥D<br>I   |                                                         | Upon conclusion of the display the operator shall make a complete and thorough search for any unfired fireworks or<br>pleces which have failed to fire or function and shall dispose of them in a safe manner and contact the bomb squad<br>for assistance if necessary (09.04.080) |  |  |  |  |  |  |  |
| X,        |                                                         | Fire department scheduled for standby. Fire agency and POC: 6V. FIRE (NFPA 1123 8.1.1)                                                                                                                                                                                              |  |  |  |  |  |  |  |
| X         |                                                         | Evidence of all site crew meeting NFPA training requirements provided (NFPA 1123 8.1.3.3)                                                                                                                                                                                           |  |  |  |  |  |  |  |
| ta.       |                                                         | Display site meets crowd control requirements including the use of ropes, boundary lines and/or spotlers (NFPA 1123 8.1.2)                                                                                                                                                          |  |  |  |  |  |  |  |
| R         |                                                         | Operator will conduct display in compliance with the provisions set forth in NFPA 1123 and Pima County Code 9.04                                                                                                                                                                    |  |  |  |  |  |  |  |
|           | X                                                       | Notification was made to all neighbors within 1,000 feet on (Date).                                                                                                                                                                                                                 |  |  |  |  |  |  |  |
|           |                                                         | made?                                                                                                                                                                                                                                                                               |  |  |  |  |  |  |  |
| X         |                                                         | Permit approved by Sheriff's Department (09.04.050)                                                                                                                                                                                                                                 |  |  |  |  |  |  |  |
|           |                                                         | Ronf Fruche                                                                                                                                                                                                                                                                         |  |  |  |  |  |  |  |
| Inspec    | Inspector Site Representative Operator's Representative |                                                                                                                                                                                                                                                                                     |  |  |  |  |  |  |  |
| •         |                                                         | · · · · · · · · · · · · · · · · · · ·                                                                                                                                                                                                                                               |  |  |  |  |  |  |  |

# EXHIBIT A Caterpillar Inc.

Tinaja Hills Wednesday, February 19, 2025

Total Aerial Effects 926

 Total Shells
 276
 Total in Basins
 650

TWO TRAILER DISPLAY