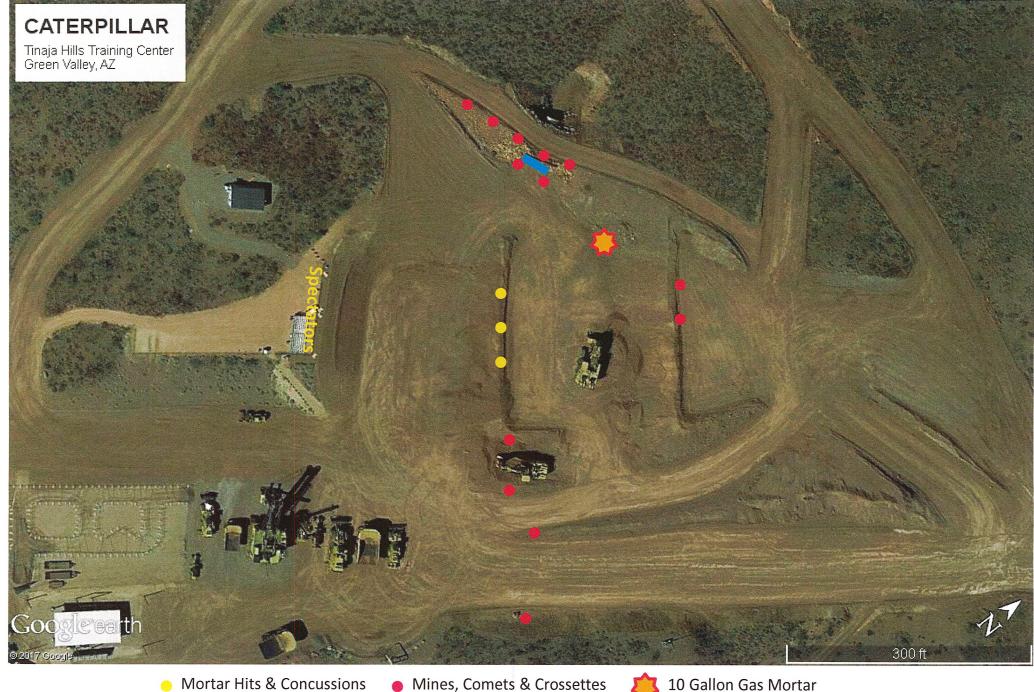

## **Close Proximity Pyro:**

3 - Mortar Hits w/ Concussions

- 10 8 Shot x 6 Sec Yellow, Red, White Crackle Crossette Plates 10 Strobes
- **14** 100mm Yellow, Red, White or Glitter Crackle Mines **2** 10 Gallon Gas Mortars
- 5 20 Sec x 20 Ft Silver Waterfall Fountains

Your Grande Finale consists of <u>72</u> Aerial Shells:

Your Grande Finale: 42 - 3" shells, 24 - 4" shells and 6 - 6" shells.

Designed for Caterpillar by: Fireworks Productions of Arizona

Site Map Ma Fireworks Productions of Arizona

Maximum Shell Size: **6" Shells** ona 480-948-0090 info@fireworksaz.com

Mines, Comets & Crossettes

10 Gallon Gas Mortar

Gerb Waerfall DEC 23°24PM02/21 PC CLK DF BD f Arizona 480-948-0090 Site Map **Fireworks Productions of Arizona** 