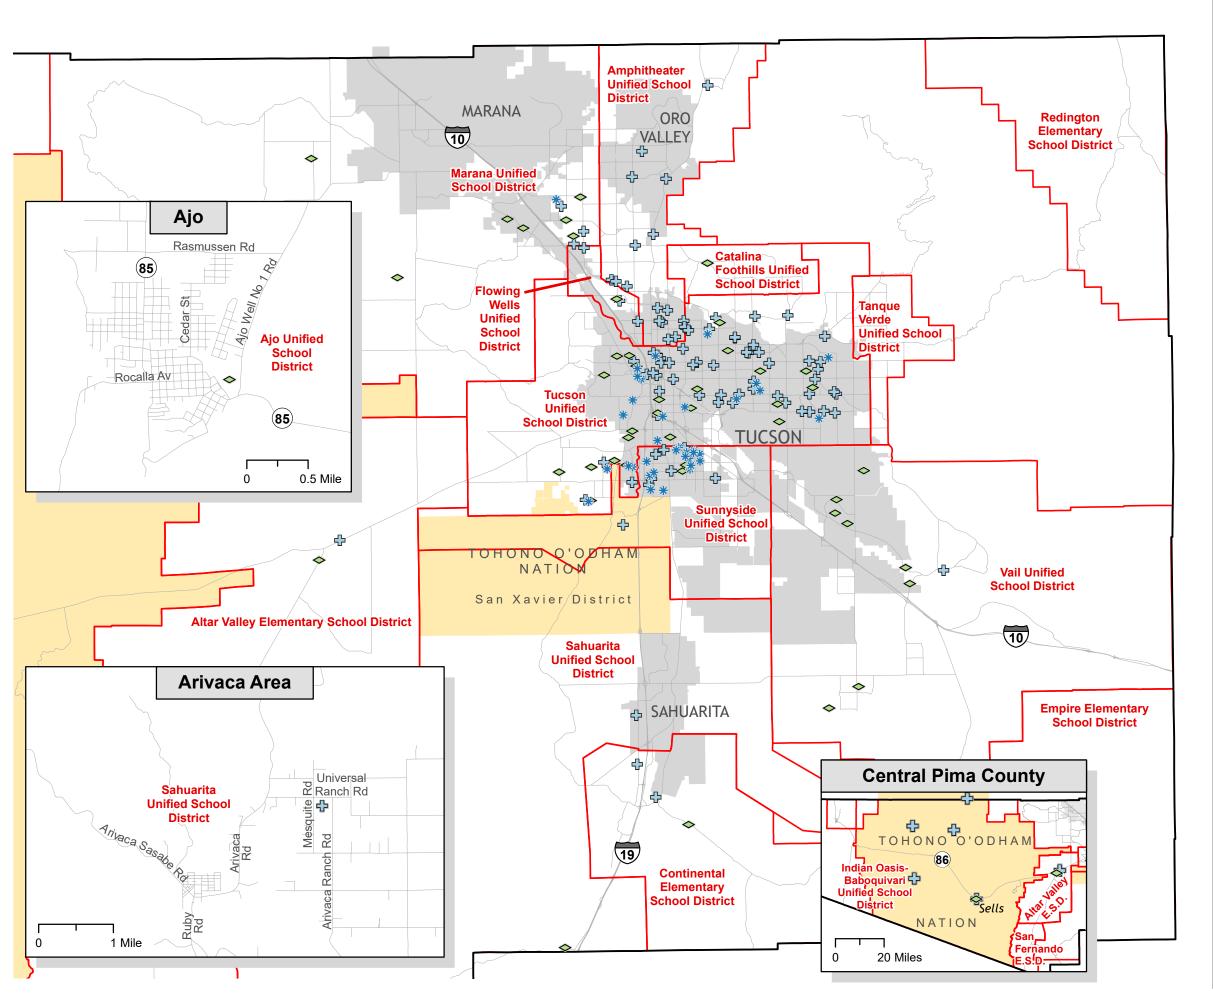

Attachment 1 and 2 include a list and map of these preschool providers and their Quality First star ratings. During the week of June 1st, the County will receive a list showing the number of scholarships that will initially be allocated (offered) to each preschool provider. The number of scholarships initially allocated will be based on a preschool providers' star rating and licensed capacity, with larger and higher rated providers generally offered more scholarships. Allocation will also be based on whether the provider is a school district/center, or home-based provider.

## Childcare Providers Eligible for Pima County Scholarships Administered by First Things First

Includes Quality First 2-5 Star providers.

Excludes 17 childcare providers that do not have a public rating or have an incomplete non-public rating.

### **Childcare Provider**

### Туре

- Center
- School District
- \* Home

April 21, 2021

CMO1353