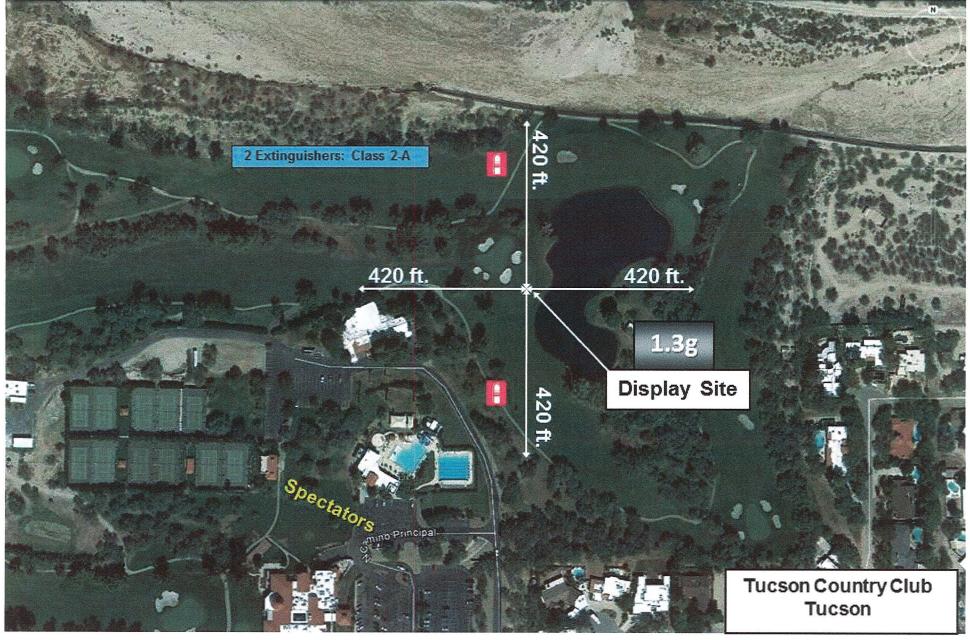

| ORGANIZATION/APPLICANT: MAILING ADDRESS: LOCATION/ADDRESS OF DISPLAY: |                                                                                                                                                                              | Tucson Country Club                      |                           |  |  |  |
|-----------------------------------------------------------------------|------------------------------------------------------------------------------------------------------------------------------------------------------------------------------|------------------------------------------|---------------------------|--|--|--|
|                                                                       |                                                                                                                                                                              | 2950 N Camino Principal, Tucson AZ 85715 |                           |  |  |  |
|                                                                       |                                                                                                                                                                              | 2950 N Camino Principal, Tucson AZ 85715 |                           |  |  |  |
| SITE                                                                  | MANAGER:                                                                                                                                                                     | Troy Finley                              |                           |  |  |  |
| С                                                                     | ONTACT INFO: Email: tfinley@tuc                                                                                                                                              | soncountryclub.com                       | Phone #: 520-991-0150     |  |  |  |
|                                                                       | E AND TIME OF DISPLAY:                                                                                                                                                       | July 4, 2025 @ 9pm                       |                           |  |  |  |
| ALTE                                                                  | ERNATE DISPLAY DATE(s)/TIME*                                                                                                                                                 |                                          |                           |  |  |  |
|                                                                       | ernate display date(s) must be within 7                                                                                                                                      | ,                                        |                           |  |  |  |
| PRO                                                                   | DUCTION COMPANY:                                                                                                                                                             | Fireworks Productions of AZ              |                           |  |  |  |
|                                                                       | LAY OPERATOR:                                                                                                                                                                | Troy Finley                              |                           |  |  |  |
| С                                                                     | ONTACT INFO: Email: tfinley@tuc                                                                                                                                              | soncountryclub.com                       | Phone #: 520-991-0150     |  |  |  |
| Subm                                                                  | nit this completed application to                                                                                                                                            | the Pima County Clerk of the E           | Board with the following: |  |  |  |
|                                                                       | , , , ,                                                                                                                                                                      | works Display form completed             | <b>C</b>                  |  |  |  |
|                                                                       | ☐ Written shot sheet including display list and mortar diameters                                                                                                             |                                          |                           |  |  |  |
|                                                                       | ☐ Site plan diagram including dimensions of display, location of discharge site, spectator area, parking area, fall-out area and associated distances per NFPA 1123 5.1.2.2. |                                          |                           |  |  |  |
|                                                                       | ☐ Evidence that all persons participating in the display have received training as require under NFPA 1123 8.1.3.3                                                           |                                          |                           |  |  |  |
|                                                                       | ☐ Evidence of insurance/bonding (Alternative display date(s) requested above must be listed on the Certificate of Liability Insurance.)                                      |                                          |                           |  |  |  |

| YES   | МО    | DATE OF INSPECTION: 4/23/75  Launch site is more than (200') two hundred feet from the nearest permanent building, public highway, railroad, or other means of travel. Building is defined as a facility intended for occupancy or inhabitation. (09.04.080)                  |
|-------|-------|-------------------------------------------------------------------------------------------------------------------------------------------------------------------------------------------------------------------------------------------------------------------------------|
| Z     |       | Site plan submitted to inspecting authority (NFPA 1123 5.1.2.1)                                                                                                                                                                                                               |
| P     |       | Site Plan includes dimensions of display, location of discharge site, spectator area, parking area, fall-out area, and associated distances (Attach Site Plan) (NFPA 1123 5.1.2.2)                                                                                            |
| Ø     |       | Minimum radius of display site equals 70 feet per inch shell diameter (NFPA 1123 5.1.3.1)                                                                                                                                                                                     |
| d     |       | Distance exemption required Reason:(NFPA 1123 5.1.4.6)                                                                                                                                                                                                                        |
| Ø     |       | Launch site is more than (50') fifty feet from the nearest above ground telephone or telegraph line, tree or other overhead obstruction, or one hundred feet from a high-tension wire (09.04.080)                                                                             |
| ø     |       | Launch site is more than five hundred feet from a school, theater, church, hospital, or similar institution (09.04.080)                                                                                                                                                       |
| Ø     |       | Spectator site is more than (200') two hundred feet from the point at which the fireworks are to be discharged (09.04.080)                                                                                                                                                    |
| ,es   |       | Only authorized persons and those in actual charge of the display shall be allowed inside these lines or barriers during the unloading, preparation, firing and clean-up period of fireworks (09.04.080)                                                                      |
| Ø     |       | Mortar rack set to be designed at as near vertical as possible (09.04.080)                                                                                                                                                                                                    |
| K     |       | Fireworks display will be stopped during any storm or wind in which the wind reaches a velocity of more than ten miles per hour (09.04.080)                                                                                                                                   |
| 口     |       | All fireworks, articles and items at places of display shall be stored in a manner and in a place secure from fire, accidental discharge, and theft or other potential hazards, and in a manner approved by the governmental agency having jurisdiction. Storage method:      |
| Æ     |       | Any fireworks that remain unfired after the display is concluded shall be immediately disposed of or removed in a manner safe for the particular type of fireworks (09.04.080)                                                                                                |
| Ø     |       | Debris from the discharged fireworks will be properly disposed of by the operator before operator leaves the premises (09.04.080)                                                                                                                                             |
| AS .  |       | Upon conclusion of the display the operator shall make a complete and thorough search for any unfired fireworks or pieces which have failed to fire or function and shall dispose of them in a safe manner and contact the bomb squad for assistance if necessary (09.04.080) |
|       |       | Fire department scheduled for standby. Fire agency and POC: RSARC METRO (NFPA 1123 8.1.1)                                                                                                                                                                                     |
|       |       | Evidence of all site crew meeting NFPA training requirements provided (NFPA 1123 8.1.3.3)                                                                                                                                                                                     |
| 乜     |       | Display site meets crowd control requirements including the use of ropes, boundary lines and/or spotters (NFPA 1123 8.1.2)                                                                                                                                                    |
| /[    |       | Operator will conduct display in compliance with the provisions set forth in NFPA 1123 and Pima County Code 9.04                                                                                                                                                              |
|       |       | Notification was made to all neighbors within 1,000 feet on (Date) . How was notification                                                                                                                                                                                     |
|       |       | made? EMAIL WEEK PRIOR                                                                                                                                                                                                                                                        |
| Ø     |       | Permit approved by Sheriff's Department (09.04.050)                                                                                                                                                                                                                           |
|       |       |                                                                                                                                                                                                                                                                               |
|       | 1     | 1/1/200                                                                                                                                                                                                                                                                       |
| Inana | the 1 | Site Perfecentative Operator's Representative                                                                                                                                                                                                                                 |