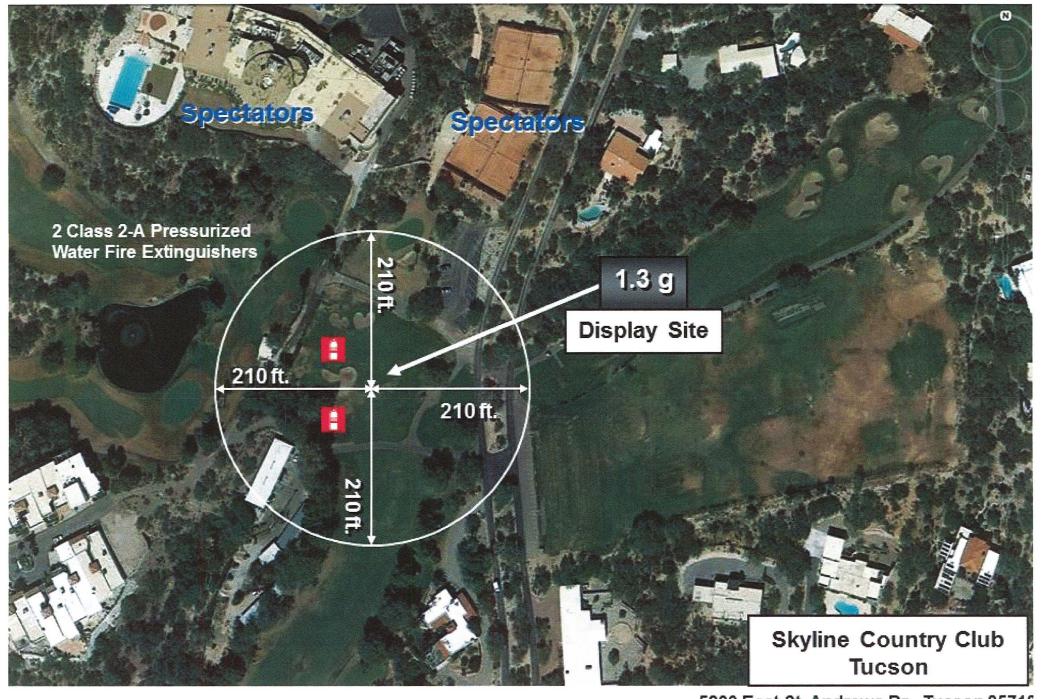

| YES              | NO   | DATE OF INSPECTION: 5/2/24  Launch site is more than (200') two hundred feet from the nearest permanent building, public highway, railroad, or other means of travel. Building is defined as a facility intended for occupancy or inhabitation. (09.04.080)                   |
|------------------|------|-------------------------------------------------------------------------------------------------------------------------------------------------------------------------------------------------------------------------------------------------------------------------------|
| Ø                |      | Site plan submitted to inspecting authority (NFPA 1123 5.1.2.1)                                                                                                                                                                                                               |
|                  |      | Site Plan includes dimensions of display, location of discharge site, spectator area, parking area, fall-out area, and associated distances (Attach Site Plan) (NFPA 1123 5.1.2.2)                                                                                            |
| Z.               |      | Minimum radius of display site equals 70 feet per inch shell diameter (NFPA 1123 5.1.3.1)                                                                                                                                                                                     |
| Z/               |      | Distance exemption required Reason: NFPA 1123 5.1.4.6)                                                                                                                                                                                                                        |
|                  |      | Launch site is more than (50') fifty feet from the nearest above ground telephone or telegraph line, tree or other overhead obstruction, or one hundred feet from a high-tension wire (09.04.080)                                                                             |
| $\mathbb{Z}_{l}$ |      | Launch site is more than five hundred feet from a school, theater, church, hospital, or similar institution (09.04.080)                                                                                                                                                       |
| $\mathbf{A}_{/}$ |      | Spectator site is more than (200') two hundred feet from the point at which the fireworks are to be discharged (09.04.080)                                                                                                                                                    |
|                  |      | Only authorized persons and those in actual charge of the display shall be allowed inside these lines or barriers during the unloading, preparation, firing and clean-up period of fireworks (09.04.080)                                                                      |
| 4                |      | Mortar rack set to be designed at as near vertical as possible (09.04.080)                                                                                                                                                                                                    |
| d                |      | Fireworks display will be stopped during any storm or wind in which the wind reaches a velocity of more than ten miles per hour (09.04.080)                                                                                                                                   |
| 6                |      | All fireworks, articles and items at places of display shall be stored in a manner and in a place secure from fire, accidental discharge, and theft or other potential hazards, and in a manner approved by the governmental agency having jurisdiction. Storage method:      |
| 6                |      | Any fireworks that remain unfired after the display is concluded shall be immediately disposed of or removed in a manner safe for the particular type of fireworks (09.04.080)                                                                                                |
|                  |      | Debris from the discharged fireworks will be properly disposed of by the operator before operator leaves the premises (09.04.080)                                                                                                                                             |
| A                |      | Upon conclusion of the display the operator shall make a complete and thorough search for any unfired fireworks or pieces which have failed to fire or function and shall dispose of them in a safe manner and contact the bomb squad for assistance if necessary (09.04.080) |
|                  |      | Fire department scheduled for standby. Fire agency and POC: <b>LURAL METTO</b> (NFPA 1123 8.1.1)                                                                                                                                                                              |
| K                |      | Evidence of all site crew meeting NFPA training requirements provided (NFPA 1123 8.1.3.3)                                                                                                                                                                                     |
|                  |      | Display site meets crowd control requirements including the use of ropes, boundary lines and/or spotters (NFPA 1123 8.1.2)                                                                                                                                                    |
|                  |      | Operator will conduct display in compliance with the provisions set forth in NFPA 1123 and Pima County Code 9.04                                                                                                                                                              |
|                  | APA  | Notification was made to all neighbors within 1,000 feet on (Date) . How was notification                                                                                                                                                                                     |
|                  | 101  | made?                                                                                                                                                                                                                                                                         |
| K                |      | Permit approved by Sheriff's Department (09.04.050)                                                                                                                                                                                                                           |
| Înspe            | ctor | Site Representative Operator's Representative                                                                                                                                                                                                                                 |