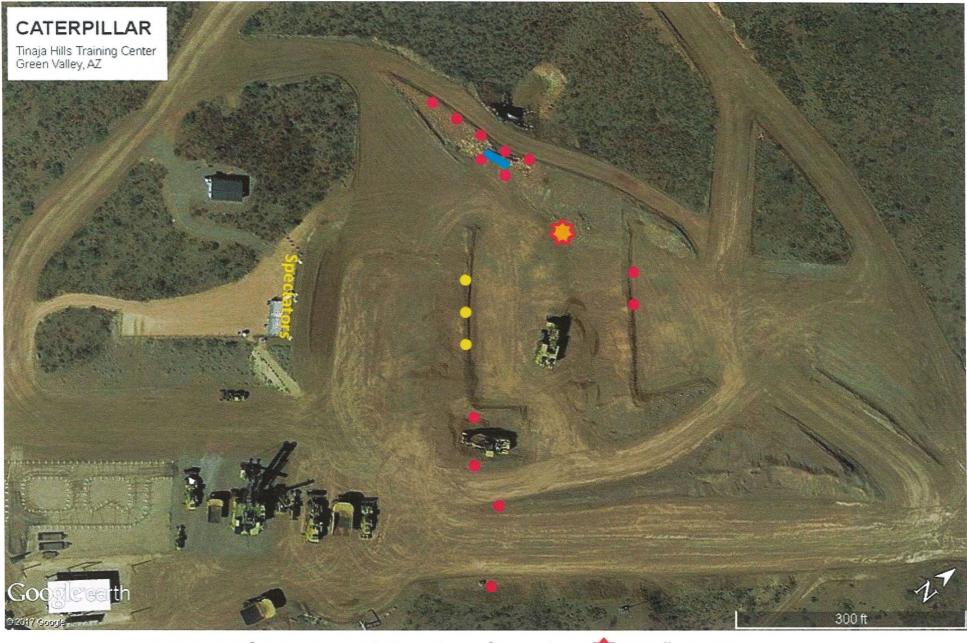

Submit this completed application to the **Pima County Clerk of the Board** with the following:

- □ Pima County Permit for Fireworks Display form completed with organization/display information
- □ Written shot sheet including display list and mortar diameters
- □ Site plan diagram including dimensions of display, location of discharge site, spectator area, parking area, fall-out area and associated distances per NFPA 1123 5.1.2.2.
- □ Evidence that all persons participating in the display have received training as required under NFPA 1123 8.1.3.3
- □ Evidence of insurance/bonding (Alternative display date(s) requested above must be listed on the Certificate of Liability Insurance.)
- A Pima Regional Bomb Squad representative will contact you to schedule a site inspection.

| Inspecto | r           | Sile Representative Operator's Representative                                                                                                                                                                                                                                                                                                                                                                                                                                                                                                                                                                                                                                                                                                                                                                                                                                                                                                                                                                                                                                                                                                                                                                                                                                                                                                                                                                                                                                                                                                                                                                                                                                                                                                                                                                                                                                                                                                                                                                                                                                                                                  |
|----------|-------------|--------------------------------------------------------------------------------------------------------------------------------------------------------------------------------------------------------------------------------------------------------------------------------------------------------------------------------------------------------------------------------------------------------------------------------------------------------------------------------------------------------------------------------------------------------------------------------------------------------------------------------------------------------------------------------------------------------------------------------------------------------------------------------------------------------------------------------------------------------------------------------------------------------------------------------------------------------------------------------------------------------------------------------------------------------------------------------------------------------------------------------------------------------------------------------------------------------------------------------------------------------------------------------------------------------------------------------------------------------------------------------------------------------------------------------------------------------------------------------------------------------------------------------------------------------------------------------------------------------------------------------------------------------------------------------------------------------------------------------------------------------------------------------------------------------------------------------------------------------------------------------------------------------------------------------------------------------------------------------------------------------------------------------------------------------------------------------------------------------------------------------|
|          |             | × Ekallen Raftah                                                                                                                                                                                                                                                                                                                                                                                                                                                                                                                                                                                                                                                                                                                                                                                                                                                                                                                                                                                                                                                                                                                                                                                                                                                                                                                                                                                                                                                                                                                                                                                                                                                                                                                                                                                                                                                                                                                                                                                                                                                                                                               |
|          | 2           |                                                                                                                                                                                                                                                                                                                                                                                                                                                                                                                                                                                                                                                                                                                                                                                                                                                                                                                                                                                                                                                                                                                                                                                                                                                                                                                                                                                                                                                                                                                                                                                                                                                                                                                                                                                                                                                                                                                                                                                                                                                                                                                                |
| XI       |             | Permit approved by Sheriff's Department(09.04.050)                                                                                                                                                                                                                                                                                                                                                                                                                                                                                                                                                                                                                                                                                                                                                                                                                                                                                                                                                                                                                                                                                                                                                                                                                                                                                                                                                                                                                                                                                                                                                                                                                                                                                                                                                                                                                                                                                                                                                                                                                                                                             |
|          | 0           | Operator will conduct display in compliance with the provisions set forth in NFPA 1123 and Pima County Code 9.04                                                                                                                                                                                                                                                                                                                                                                                                                                                                                                                                                                                                                                                                                                                                                                                                                                                                                                                                                                                                                                                                                                                                                                                                                                                                                                                                                                                                                                                                                                                                                                                                                                                                                                                                                                                                                                                                                                                                                                                                               |
| •        | <b>~</b> ~~ | 1123 8.1.2)                                                                                                                                                                                                                                                                                                                                                                                                                                                                                                                                                                                                                                                                                                                                                                                                                                                                                                                                                                                                                                                                                                                                                                                                                                                                                                                                                                                                                                                                                                                                                                                                                                                                                                                                                                                                                                                                                                                                                                                                                                                                                                                    |
| · /      |             | Display site meets crowd control requirements including the use of ropes, boundary lines and/or spotters (NEPA                                                                                                                                                                                                                                                                                                                                                                                                                                                                                                                                                                                                                                                                                                                                                                                                                                                                                                                                                                                                                                                                                                                                                                                                                                                                                                                                                                                                                                                                                                                                                                                                                                                                                                                                                                                                                                                                                                                                                                                                                 |
| Z        |             | Evidence of all site crew meeting NFPA training requirements provided (NFPA 1123 8.1.3.3)                                                                                                                                                                                                                                                                                                                                                                                                                                                                                                                                                                                                                                                                                                                                                                                                                                                                                                                                                                                                                                                                                                                                                                                                                                                                                                                                                                                                                                                                                                                                                                                                                                                                                                                                                                                                                                                                                                                                                                                                                                      |
| Ŕ,       |             | Fire department scheduled for standby. Fire agency and POC: GREEN VALLEY FIRE (NFPA 1123 8.1.1)                                                                                                                                                                                                                                                                                                                                                                                                                                                                                                                                                                                                                                                                                                                                                                                                                                                                                                                                                                                                                                                                                                                                                                                                                                                                                                                                                                                                                                                                                                                                                                                                                                                                                                                                                                                                                                                                                                                                                                                                                                |
| ø        |             | Upon conclusion of the display the operator shall make a complete and thorough search for any unfired fireworks or<br>pieces which have failed to fire or function and shall dispose of them in a safe manner and contact the bomb squad<br>for assistance if necessary (09.04.080)                                                                                                                                                                                                                                                                                                                                                                                                                                                                                                                                                                                                                                                                                                                                                                                                                                                                                                                                                                                                                                                                                                                                                                                                                                                                                                                                                                                                                                                                                                                                                                                                                                                                                                                                                                                                                                            |
| 6        |             | Debris from the discharged fireworks will be properly disposed of by the operator before operator leaves the premises (09.04.080)                                                                                                                                                                                                                                                                                                                                                                                                                                                                                                                                                                                                                                                                                                                                                                                                                                                                                                                                                                                                                                                                                                                                                                                                                                                                                                                                                                                                                                                                                                                                                                                                                                                                                                                                                                                                                                                                                                                                                                                              |
| p        |             | Any fireworks that remain unfired after the display is concluded shall be immediately disposed of or removed in a manner safe for the particular type of fireworks (09.04.080)                                                                                                                                                                                                                                                                                                                                                                                                                                                                                                                                                                                                                                                                                                                                                                                                                                                                                                                                                                                                                                                                                                                                                                                                                                                                                                                                                                                                                                                                                                                                                                                                                                                                                                                                                                                                                                                                                                                                                 |
|          | Ó           | All fireworks, articles and items at places of display shall be stored in a manner and in a place secure from fire, accidental discharge, and theft or other potential hazards, and in a manner approved by the governmental agency having jurisdiction. Storage method:                                                                                                                                                                                                                                                                                                                                                                                                                                                                                                                                                                                                                                                                                                                                                                                                                                                                                                                                                                                                                                                                                                                                                                                                                                                                                                                                                                                                                                                                                                                                                                                                                                                                                                                                                                                                                                                       |
| Æ        |             | Fireworks display will be stopped during any storm or wind in which the wind reaches a velocity of more than ten miles per hour (09.04.080)                                                                                                                                                                                                                                                                                                                                                                                                                                                                                                                                                                                                                                                                                                                                                                                                                                                                                                                                                                                                                                                                                                                                                                                                                                                                                                                                                                                                                                                                                                                                                                                                                                                                                                                                                                                                                                                                                                                                                                                    |
| Ø        |             | Mortar rack set to be designed at as near vertical as possible (09.04.080)                                                                                                                                                                                                                                                                                                                                                                                                                                                                                                                                                                                                                                                                                                                                                                                                                                                                                                                                                                                                                                                                                                                                                                                                                                                                                                                                                                                                                                                                                                                                                                                                                                                                                                                                                                                                                                                                                                                                                                                                                                                     |
| A        |             | Only authorized persons and those in actual charge of the display shall be allowed inside these lines or barriers during the unloading, preparation, firing and clean-up period of fireworks (09.04.080)                                                                                                                                                                                                                                                                                                                                                                                                                                                                                                                                                                                                                                                                                                                                                                                                                                                                                                                                                                                                                                                                                                                                                                                                                                                                                                                                                                                                                                                                                                                                                                                                                                                                                                                                                                                                                                                                                                                       |
| P        |             | Spectator site is more than (200') two nundred feet from the point at which the fireworks are to be discharged (09.04.080)                                                                                                                                                                                                                                                                                                                                                                                                                                                                                                                                                                                                                                                                                                                                                                                                                                                                                                                                                                                                                                                                                                                                                                                                                                                                                                                                                                                                                                                                                                                                                                                                                                                                                                                                                                                                                                                                                                                                                                                                     |
|          |             | Launch site is more than five hundred feet from a school, theater, church, hospital, or similar institution (09.04.060)                                                                                                                                                                                                                                                                                                                                                                                                                                                                                                                                                                                                                                                                                                                                                                                                                                                                                                                                                                                                                                                                                                                                                                                                                                                                                                                                                                                                                                                                                                                                                                                                                                                                                                                                                                                                                                                                                                                                                                                                        |
|          |             | Launch site is more than (50') fifty feet from the nearest above ground telephone or telegraph line. (100 or en-                                                                                                                                                                                                                                                                                                                                                                                                                                                                                                                                                                                                                                                                                                                                                                                                                                                                                                                                                                                                                                                                                                                                                                                                                                                                                                                                                                                                                                                                                                                                                                                                                                                                                                                                                                                                                                                                                                                                                                                                               |
| Z        |             | NIT A TITLE IN A CONTRACT OF A |
|          |             | ( in the envolg 70 (set per inch shell diameter (NFPA 1123 5.1.3.1)                                                                                                                                                                                                                                                                                                                                                                                                                                                                                                                                                                                                                                                                                                                                                                                                                                                                                                                                                                                                                                                                                                                                                                                                                                                                                                                                                                                                                                                                                                                                                                                                                                                                                                                                                                                                                                                                                                                                                                                                                                                            |
| Ŕ        |             | Site plan submitted to inspecting authority (NPPA 1120 datas),<br>Site Plan includes dimensions of display, location of discharge site, spectator area, parking area, fall-out area, and<br>associated distances (Attach Site Plan) (NPPA 1123 5.1.2.2)                                                                                                                                                                                                                                                                                                                                                                                                                                                                                                                                                                                                                                                                                                                                                                                                                                                                                                                                                                                                                                                                                                                                                                                                                                                                                                                                                                                                                                                                                                                                                                                                                                                                                                                                                                                                                                                                        |
| ~        |             | other means of (ravel, building to our children 1123 5 1 2 1)                                                                                                                                                                                                                                                                                                                                                                                                                                                                                                                                                                                                                                                                                                                                                                                                                                                                                                                                                                                                                                                                                                                                                                                                                                                                                                                                                                                                                                                                                                                                                                                                                                                                                                                                                                                                                                                                                                                                                                                                                                                                  |
| YES      | NO<br>D     | DATE OF INSPECTION: 13 FEB 2023<br>Launch site is more than (200') two hundred feet from the nearest permanent building, public highway, railroad, or<br>other means of travel. Building is defined as a facility intended for occupancy or inhabitation. (09.04.080)                                                                                                                                                                                                                                                                                                                                                                                                                                                                                                                                                                                                                                                                                                                                                                                                                                                                                                                                                                                                                                                                                                                                                                                                                                                                                                                                                                                                                                                                                                                                                                                                                                                                                                                                                                                                                                                          |