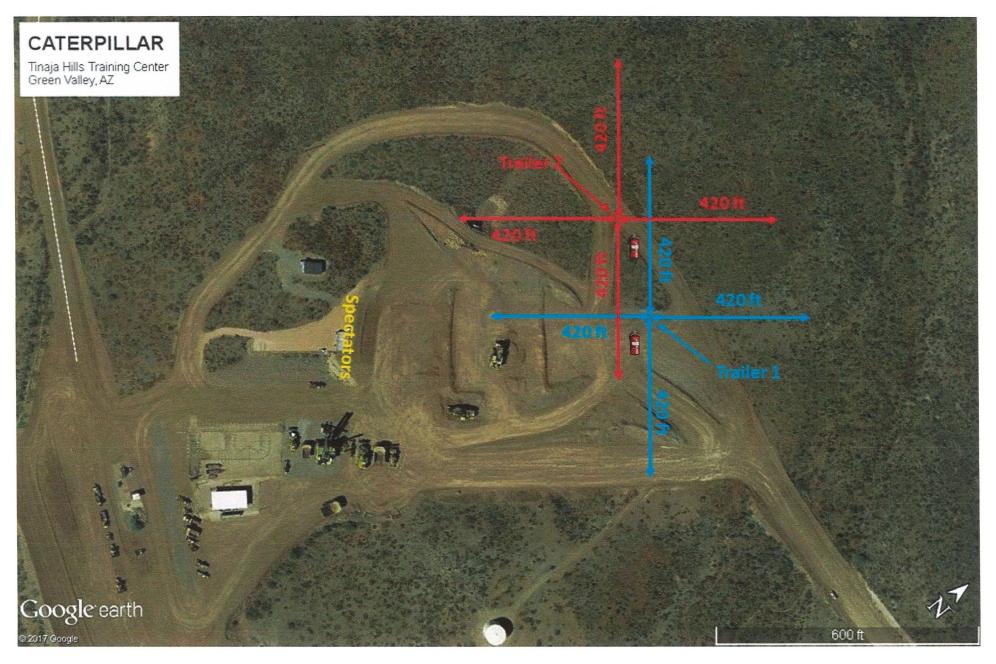

Submit this completed application to the **Pima County Clerk of the Board** with the following:

- □ Pima County Permit for Fireworks Display form completed with organization/display information
- □ Written shot sheet including display list and mortar diameters
- □ Site plan diagram including dimensions of display, location of discharge site, spectator area, parking area, fall-out area and associated distances per NFPA 1123 5.1.2.2.
- □ Evidence that all persons participating in the display have received training as required under NFPA 1123 8.1.3.3
- □ Evidence of insurance/bonding (Alternative display date(s) requested above must be listed on the Certificate of Liability Insurance.)
- A Pima Regional Bomb Squad representative will contact you to schedule a site inspection.

| Inspecto | r           | Sile Representative Operator's Representative                                                                                                                                                                                                                                                                                                                                                                                                                                                                                                                                                                                                                                                                                                                                                                                                                                                                                                                                                                                                                                                                                                                                                                                                                                                                                                                                                                                                                                                                                                                                                                                                                                                                                                                                                                                                                                                                                                                                                                                                                                                                                  |
|----------|-------------|--------------------------------------------------------------------------------------------------------------------------------------------------------------------------------------------------------------------------------------------------------------------------------------------------------------------------------------------------------------------------------------------------------------------------------------------------------------------------------------------------------------------------------------------------------------------------------------------------------------------------------------------------------------------------------------------------------------------------------------------------------------------------------------------------------------------------------------------------------------------------------------------------------------------------------------------------------------------------------------------------------------------------------------------------------------------------------------------------------------------------------------------------------------------------------------------------------------------------------------------------------------------------------------------------------------------------------------------------------------------------------------------------------------------------------------------------------------------------------------------------------------------------------------------------------------------------------------------------------------------------------------------------------------------------------------------------------------------------------------------------------------------------------------------------------------------------------------------------------------------------------------------------------------------------------------------------------------------------------------------------------------------------------------------------------------------------------------------------------------------------------|
|          |             | × Ekallen Raftah                                                                                                                                                                                                                                                                                                                                                                                                                                                                                                                                                                                                                                                                                                                                                                                                                                                                                                                                                                                                                                                                                                                                                                                                                                                                                                                                                                                                                                                                                                                                                                                                                                                                                                                                                                                                                                                                                                                                                                                                                                                                                                               |
|          | 2           |                                                                                                                                                                                                                                                                                                                                                                                                                                                                                                                                                                                                                                                                                                                                                                                                                                                                                                                                                                                                                                                                                                                                                                                                                                                                                                                                                                                                                                                                                                                                                                                                                                                                                                                                                                                                                                                                                                                                                                                                                                                                                                                                |
| XI       |             | Permit approved by Sheriff's Department(09.04.050)                                                                                                                                                                                                                                                                                                                                                                                                                                                                                                                                                                                                                                                                                                                                                                                                                                                                                                                                                                                                                                                                                                                                                                                                                                                                                                                                                                                                                                                                                                                                                                                                                                                                                                                                                                                                                                                                                                                                                                                                                                                                             |
|          | 0           | Operator will conduct display in compliance with the provisions set forth in NFPA 1123 and Pima County Code 9.04                                                                                                                                                                                                                                                                                                                                                                                                                                                                                                                                                                                                                                                                                                                                                                                                                                                                                                                                                                                                                                                                                                                                                                                                                                                                                                                                                                                                                                                                                                                                                                                                                                                                                                                                                                                                                                                                                                                                                                                                               |
| •        | <b>~</b> ~~ | 1123 8.1.2)                                                                                                                                                                                                                                                                                                                                                                                                                                                                                                                                                                                                                                                                                                                                                                                                                                                                                                                                                                                                                                                                                                                                                                                                                                                                                                                                                                                                                                                                                                                                                                                                                                                                                                                                                                                                                                                                                                                                                                                                                                                                                                                    |
| · /      |             | Display site meets crowd control requirements including the use of ropes, boundary lines and/or spotters (NEPA                                                                                                                                                                                                                                                                                                                                                                                                                                                                                                                                                                                                                                                                                                                                                                                                                                                                                                                                                                                                                                                                                                                                                                                                                                                                                                                                                                                                                                                                                                                                                                                                                                                                                                                                                                                                                                                                                                                                                                                                                 |
| Z        |             | Evidence of all site crew meeting NFPA training requirements provided (NFPA 1123 8.1.3.3)                                                                                                                                                                                                                                                                                                                                                                                                                                                                                                                                                                                                                                                                                                                                                                                                                                                                                                                                                                                                                                                                                                                                                                                                                                                                                                                                                                                                                                                                                                                                                                                                                                                                                                                                                                                                                                                                                                                                                                                                                                      |
| Ŕ,       |             | Fire department scheduled for standby. Fire agency and POC: GREEN VALLEY FIRE (NFPA 1123 8.1.1)                                                                                                                                                                                                                                                                                                                                                                                                                                                                                                                                                                                                                                                                                                                                                                                                                                                                                                                                                                                                                                                                                                                                                                                                                                                                                                                                                                                                                                                                                                                                                                                                                                                                                                                                                                                                                                                                                                                                                                                                                                |
| ø        |             | Upon conclusion of the display the operator shall make a complete and thorough search for any unfired fireworks or<br>pieces which have failed to fire or function and shall dispose of them in a safe manner and contact the bomb squad<br>for assistance if necessary (09.04.080)                                                                                                                                                                                                                                                                                                                                                                                                                                                                                                                                                                                                                                                                                                                                                                                                                                                                                                                                                                                                                                                                                                                                                                                                                                                                                                                                                                                                                                                                                                                                                                                                                                                                                                                                                                                                                                            |
| 6        |             | Debris from the discharged fireworks will be properly disposed of by the operator before operator leaves the premises (09.04.080)                                                                                                                                                                                                                                                                                                                                                                                                                                                                                                                                                                                                                                                                                                                                                                                                                                                                                                                                                                                                                                                                                                                                                                                                                                                                                                                                                                                                                                                                                                                                                                                                                                                                                                                                                                                                                                                                                                                                                                                              |
| p        |             | Any fireworks that remain unfired after the display is concluded shall be immediately disposed of or removed in a manner safe for the particular type of fireworks (09.04.080)                                                                                                                                                                                                                                                                                                                                                                                                                                                                                                                                                                                                                                                                                                                                                                                                                                                                                                                                                                                                                                                                                                                                                                                                                                                                                                                                                                                                                                                                                                                                                                                                                                                                                                                                                                                                                                                                                                                                                 |
|          | Ó           | All fireworks, articles and items at places of display shall be stored in a manner and in a place secure from fire, accidental discharge, and theft or other potential hazards, and in a manner approved by the governmental agency having jurisdiction. Storage method:                                                                                                                                                                                                                                                                                                                                                                                                                                                                                                                                                                                                                                                                                                                                                                                                                                                                                                                                                                                                                                                                                                                                                                                                                                                                                                                                                                                                                                                                                                                                                                                                                                                                                                                                                                                                                                                       |
| Æ        |             | Fireworks display will be stopped during any storm or wind in which the wind reaches a velocity of more than ten miles per hour (09.04.080)                                                                                                                                                                                                                                                                                                                                                                                                                                                                                                                                                                                                                                                                                                                                                                                                                                                                                                                                                                                                                                                                                                                                                                                                                                                                                                                                                                                                                                                                                                                                                                                                                                                                                                                                                                                                                                                                                                                                                                                    |
| Ø        |             | Mortar rack set to be designed at as near vertical as possible (09.04.080)                                                                                                                                                                                                                                                                                                                                                                                                                                                                                                                                                                                                                                                                                                                                                                                                                                                                                                                                                                                                                                                                                                                                                                                                                                                                                                                                                                                                                                                                                                                                                                                                                                                                                                                                                                                                                                                                                                                                                                                                                                                     |
| A        |             | Only authorized persons and those in actual charge of the display shall be allowed inside these lines or barriers during the unloading, preparation, firing and clean-up period of fireworks (09.04.080)                                                                                                                                                                                                                                                                                                                                                                                                                                                                                                                                                                                                                                                                                                                                                                                                                                                                                                                                                                                                                                                                                                                                                                                                                                                                                                                                                                                                                                                                                                                                                                                                                                                                                                                                                                                                                                                                                                                       |
| P        |             | Spectator site is more than (200') two nundred feet from the point at which the fireworks are to be discharged (09.04.080)                                                                                                                                                                                                                                                                                                                                                                                                                                                                                                                                                                                                                                                                                                                                                                                                                                                                                                                                                                                                                                                                                                                                                                                                                                                                                                                                                                                                                                                                                                                                                                                                                                                                                                                                                                                                                                                                                                                                                                                                     |
|          |             | Launch site is more than five hundred feet from a school, theater, church, hospital, or similar institution (09.04.060)                                                                                                                                                                                                                                                                                                                                                                                                                                                                                                                                                                                                                                                                                                                                                                                                                                                                                                                                                                                                                                                                                                                                                                                                                                                                                                                                                                                                                                                                                                                                                                                                                                                                                                                                                                                                                                                                                                                                                                                                        |
|          |             | Launch site is more than (50') fifty feet from the nearest above ground telephone or telegraph line. (100 or en-                                                                                                                                                                                                                                                                                                                                                                                                                                                                                                                                                                                                                                                                                                                                                                                                                                                                                                                                                                                                                                                                                                                                                                                                                                                                                                                                                                                                                                                                                                                                                                                                                                                                                                                                                                                                                                                                                                                                                                                                               |
| Z        |             | NIT A TITLE IN A CONTRACT OF A |
|          |             | ( in the envolg 70 (set per inch shell diameter (NFPA 1123 5.1.3.1)                                                                                                                                                                                                                                                                                                                                                                                                                                                                                                                                                                                                                                                                                                                                                                                                                                                                                                                                                                                                                                                                                                                                                                                                                                                                                                                                                                                                                                                                                                                                                                                                                                                                                                                                                                                                                                                                                                                                                                                                                                                            |
| Ŕ        |             | Site plan submitted to inspecting authority (NPPA 1120 datas),<br>Site Plan includes dimensions of display, location of discharge site, spectator area, parking area, fall-out area, and<br>associated distances (Attach Site Plan) (NPPA 1123 5.1.2.2)                                                                                                                                                                                                                                                                                                                                                                                                                                                                                                                                                                                                                                                                                                                                                                                                                                                                                                                                                                                                                                                                                                                                                                                                                                                                                                                                                                                                                                                                                                                                                                                                                                                                                                                                                                                                                                                                        |
| ~        |             | other means of (ravel, building to our children 1123 5 1 2 1)                                                                                                                                                                                                                                                                                                                                                                                                                                                                                                                                                                                                                                                                                                                                                                                                                                                                                                                                                                                                                                                                                                                                                                                                                                                                                                                                                                                                                                                                                                                                                                                                                                                                                                                                                                                                                                                                                                                                                                                                                                                                  |
| YES      | NO<br>D     | DATE OF INSPECTION: 13 FEB 2023<br>Launch site is more than (200') two hundred feet from the nearest permanent building, public highway, railroad, or<br>other means of travel. Building is defined as a facility intended for occupancy or inhabitation. (09.04.080)                                                                                                                                                                                                                                                                                                                                                                                                                                                                                                                                                                                                                                                                                                                                                                                                                                                                                                                                                                                                                                                                                                                                                                                                                                                                                                                                                                                                                                                                                                                                                                                                                                                                                                                                                                                                                                                          |