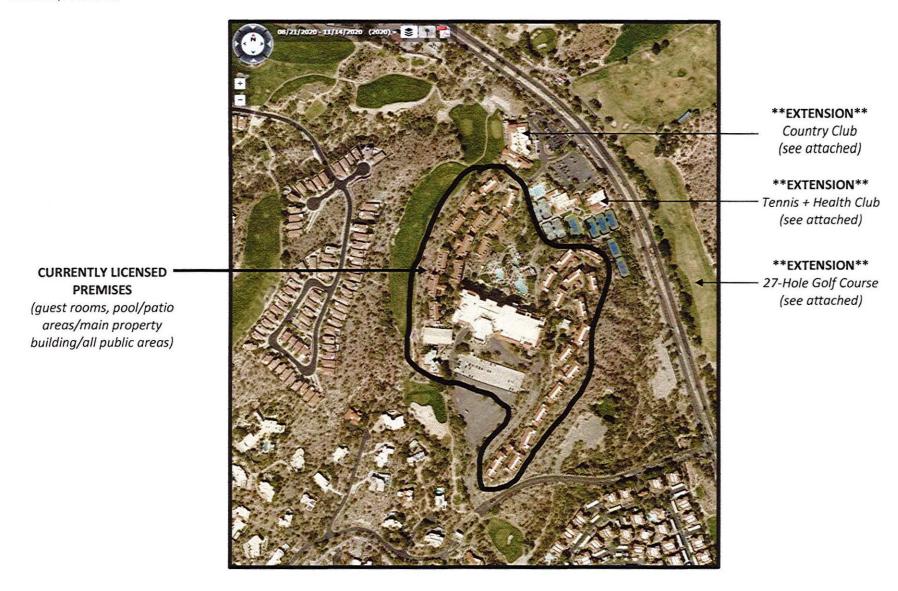

|                                                                                                                    | Permanent change of area of service. A non-refundable \$50. Fee will apply. Specific purpose for change:                                                                                                                                          |                                      |                             |                      |                 |             |
|--------------------------------------------------------------------------------------------------------------------|---------------------------------------------------------------------------------------------------------------------------------------------------------------------------------------------------------------------------------------------------|--------------------------------------|-----------------------------|----------------------|-----------------|-------------|
|                                                                                                                    | EXTEND SERIES 6 LICENSE TO COVER THE COUNTRY CLUB AND GOLF COURSE                                                                                                                                                                                 |                                      |                             |                      |                 |             |
|                                                                                                                    | ☐ Temporary chan                                                                                                                                                                                                                                  | ge <b>(No Fee)</b> for date(s) of:/_ | /through/_                  | _/list specific purp | ose for change: |             |
| 1.                                                                                                                 | Licensee's Name:                                                                                                                                                                                                                                  | LEWKOWITZ<br>Last                    | ANDREA<br>First             | DAHLMAN Licer        | nse#:06100009   | )           |
| 2.                                                                                                                 | Mailing address:                                                                                                                                                                                                                                  | 2600 N CENTRAL AVE STE 1775          | PHOENIX                     | AZ                   | 85004           |             |
|                                                                                                                    | Business Name:                                                                                                                                                                                                                                    | Street<br>WESTIN LA PALOMA HOTEL     | City                        | State                | Zip Code        | <del></del> |
| 4.                                                                                                                 | Business Address:                                                                                                                                                                                                                                 | 3800 E SUNRISE DR                    | TUCSON                      | AZ                   | 85718           |             |
|                                                                                                                    |                                                                                                                                                                                                                                                   | Street*3660 - 3800 E SUNRISE DRIVE(  | with extension) <b>City</b> | State                | Zip Code        |             |
| 5.                                                                                                                 | Email Address:                                                                                                                                                                                                                                    | ANDREA@LEWKLAW.COM                   |                             |                      |                 |             |
| 6.                                                                                                                 | Business Phone Num                                                                                                                                                                                                                                | ber: (520) 742-6000                  | Contact Phone               | e Number: (602) 2    | 200-7222        |             |
|                                                                                                                    | 7. Is extension of premises/patio complete?  □ N/A ☑ Yes □ No If no, what is your estimated completion date?//                                                                                                                                    |                                      |                             |                      |                 |             |
| 8.                                                                                                                 | Do you understand                                                                                                                                                                                                                                 | Arizona Liquor Laws and Regulat      | tions?                      |                      |                 |             |
|                                                                                                                    | X Yes No                                                                                                                                                                                                                                          | ,                                    | · ·                         |                      |                 | i           |
| 9.                                                                                                                 | N/A ∑ Yes ☐ No If no, what is your estimated completion date?//   B. Do you understand Arizona Liquor Laws and Regulations? ∑   ∑ Yes ☐ No ∑   P. Does this extension bring your premises within 300 feet of a church or school? ∑   ☐ Yes ∑ No ∑ |                                      |                             |                      |                 |             |
| 10.                                                                                                                | Have you received                                                                                                                                                                                                                                 | approved Liquor Law Training?        |                             |                      |                 |             |
|                                                                                                                    | ∑Yes □No                                                                                                                                                                                                                                          |                                      |                             |                      |                 |             |
| 11. What security precautions will be taken to prevent liquor violation s in the extended area? MANAGERS AND STAFF |                                                                                                                                                                                                                                                   |                                      |                             |                      |                 |             |
| Н                                                                                                                  | HAVE BEEN TRAINED IN THE TECHNIQUE OF LEGAL AND RESPONSIBLE ALCOHOL AND SERVICES.                                                                                                                                                                 |                                      |                             |                      |                 |             |

12. <u>IMPORTANT:</u> Attach the revised floor plan, clearly depicting your licensed premises along with the new extended area outlined in black marker or ink, <u>if the extended area is not outlined and marked "extension" we cannot accept the application.</u>

WESTIN LA PALOMA HOTEL 3660 – 3800 E. SUNRISE DRIVE TUCSON, AZ 85718

WESTIN LA PALOMA HOTEL 3660 - 3800 E. SUNRISE DRIVE \*\*EXTENSION\*\* **CURRENTLY LICENSED TUCSON, AZ 85718** Golf Course **PREMISES** 