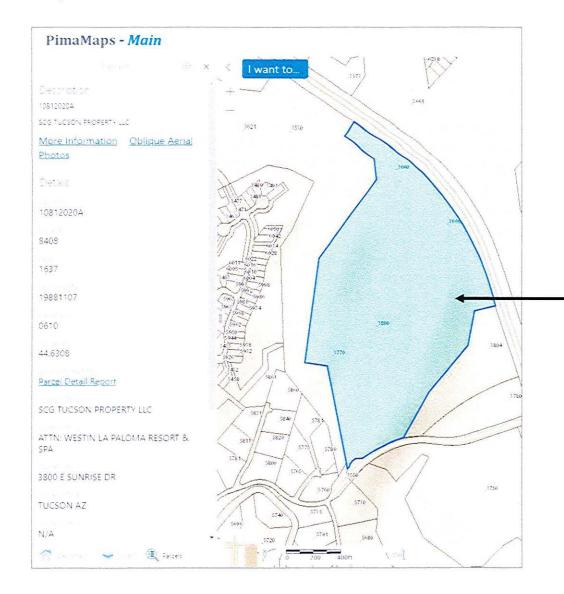

## Parcel 108-12-020A

Read the Disclaimer. Information on this page is unofficial

#### Legal description

108-12-020A SCG TUCSON PROPERTY LLC LA PALOMA BLKS 8 & 9

ATTN: WESTIN LA PALOMA RESORT & SPA 3800 E SUNRISE DR

TUCSON AZ 85718-3302

#### (About situs addresses)

| Street Address                | Jurisdiction | Postal City | Zip Code |
|-------------------------------|--------------|-------------|----------|
| 3660 E SUNRISE DR             | PIMA COUNTY  | TUCSON      | 85718    |
| 3666 E SUNRISE DR             | PIMA COUNTY  | TUCSON      | 85718    |
| 3770 E SUNRISE DR             | PIMA COUNTY  | TUCSON      | \$5718   |
| 3800 E SUNRISE DR             | PIMA COUNTY  | TUCSON      | \$5718   |
| Address building unit datails |              |             |          |