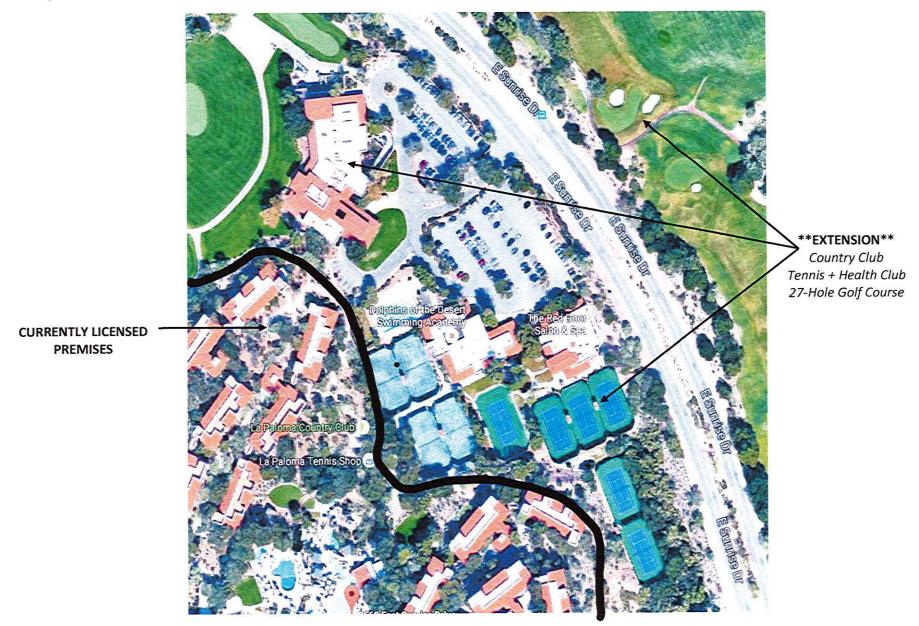

|                                                                                                                    | Permanent change of area of service. A non-refundable \$50. Fee will apply. Specific purpose for change:                                                                                                                                          |                                      |                             |                      |                 |             |
|--------------------------------------------------------------------------------------------------------------------|---------------------------------------------------------------------------------------------------------------------------------------------------------------------------------------------------------------------------------------------------|--------------------------------------|-----------------------------|----------------------|-----------------|-------------|
|                                                                                                                    | EXTEND SERIES 6 LICENSE TO COVER THE COUNTRY CLUB AND GOLF COURSE                                                                                                                                                                                 |                                      |                             |                      |                 |             |
|                                                                                                                    | ☐ Temporary chan                                                                                                                                                                                                                                  | ge <b>(No Fee)</b> for date(s) of:/_ | /through/_                  | _/list specific purp | ose for change: |             |
| 1.                                                                                                                 | Licensee's Name:                                                                                                                                                                                                                                  | LEWKOWITZ<br>Last                    | ANDREA<br>First             | DAHLMAN Licer        | nse#:06100009   | )           |
| 2.                                                                                                                 | Mailing address:                                                                                                                                                                                                                                  | 2600 N CENTRAL AVE STE 1775          | PHOENIX                     | AZ                   | 85004           |             |
|                                                                                                                    | Business Name:                                                                                                                                                                                                                                    | Street<br>WESTIN LA PALOMA HOTEL     | City                        | State                | Zip Code        | <del></del> |
| 4.                                                                                                                 | Business Address:                                                                                                                                                                                                                                 | 3800 E SUNRISE DR                    | TUCSON                      | AZ                   | 85718           |             |
|                                                                                                                    |                                                                                                                                                                                                                                                   | Street*3660 - 3800 E SUNRISE DRIVE(  | with extension) <b>City</b> | State                | Zip Code        |             |
| 5.                                                                                                                 | Email Address:                                                                                                                                                                                                                                    | ANDREA@LEWKLAW.COM                   |                             |                      |                 |             |
| 6.                                                                                                                 | Business Phone Num                                                                                                                                                                                                                                | ber: (520) 742-6000                  | Contact Phone               | e Number: (602) 2    | 200-7222        |             |
|                                                                                                                    | 7. Is extension of premises/patio complete?  □ N/A ☑ Yes □ No If no, what is your estimated completion date?//                                                                                                                                    |                                      |                             |                      |                 |             |
| 8.                                                                                                                 | Do you understand                                                                                                                                                                                                                                 | Arizona Liquor Laws and Regulat      | tions?                      |                      |                 |             |
|                                                                                                                    | X Yes No                                                                                                                                                                                                                                          | ,                                    | · ·                         |                      |                 | i           |
| 9.                                                                                                                 | N/A ∑ Yes ☐ No If no, what is your estimated completion date?//   B. Do you understand Arizona Liquor Laws and Regulations? ∑   ∑ Yes ☐ No ∑   P. Does this extension bring your premises within 300 feet of a church or school? ∑   ☐ Yes ∑ No ∑ |                                      |                             |                      |                 |             |
| 10.                                                                                                                | Have you received                                                                                                                                                                                                                                 | approved Liquor Law Training?        |                             |                      |                 |             |
|                                                                                                                    | ∑Yes □No                                                                                                                                                                                                                                          |                                      |                             |                      |                 |             |
| 11. What security precautions will be taken to prevent liquor violation s in the extended area? MANAGERS AND STAFF |                                                                                                                                                                                                                                                   |                                      |                             |                      |                 |             |
| Н                                                                                                                  | HAVE BEEN TRAINED IN THE TECHNIQUE OF LEGAL AND RESPONSIBLE ALCOHOL AND SERVICES.                                                                                                                                                                 |                                      |                             |                      |                 |             |

12. <u>IMPORTANT:</u> Attach the revised floor plan, clearly depicting your licensed premises along with the new extended area outlined in black marker or ink, <u>if the extended area is not outlined and marked "extension" we cannot accept the application.</u>

WESTIN LA PALOMA HOTEL 3660 – 3800 E. SUNRISE DRIVE TUCSON, AZ 85718

WESTIN LA PALOMA HOTEL 3660 - 3800 E. SUNRISE DRIVE \*\*EXTENSION\*\* **CURRENTLY LICENSED TUCSON, AZ 85718** Golf Course **PREMISES** 