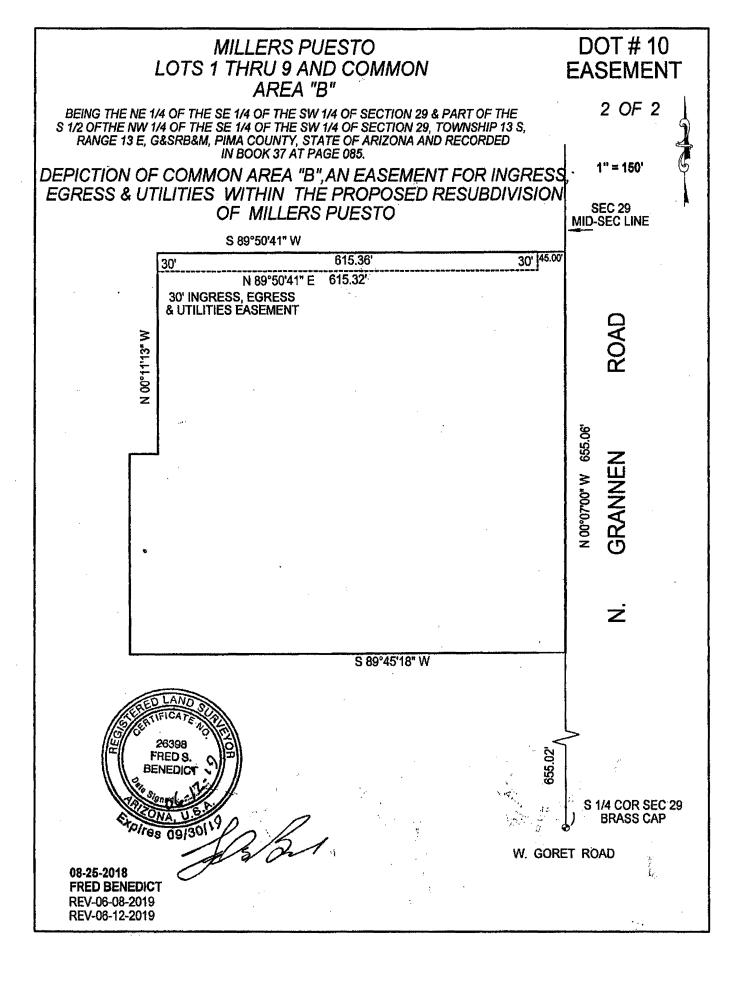

#### FINAL PLAT

MILLER'S PUESTO LOTS 1-9, COMMON AREA 'A' (PRIVATE STREET), AND COMMON AREA 'B' (30' INGRESS/EGRESS) BEING A RE-SUBDIVISION OF MILLERS PUESTO LOTS 1-8 RECORDED IN BOOK 37 OF MAPS, PG. 85

#### SURVEYOR:

FRED S. BENEDICT, RLS BENEDICT LAND SURVEYS P.O. BOX 465 PATAGONIA AZ 85624 (520) 987-0280 fsbenedict1@dol.com

#### BASIS OF ELEVATION:

PIMA COUNTY/CITY OF TUCSON GEODETIC CONTROL 2"BOSM FLUSH, IS ON CL OF CRANNEN RD. IN FRONT OF HOUSE 3351 WEST GORET RD., POINT T13S, R13E, "VO7". BEING 2371.52" (NAVD88).

#### BASIS OF BEARING:

BETWEEN FOUND MONUMENTS ON GRANNEN ROAD PER SILVER HILLS ESTATES, BK. 13, PG. 1. BEING