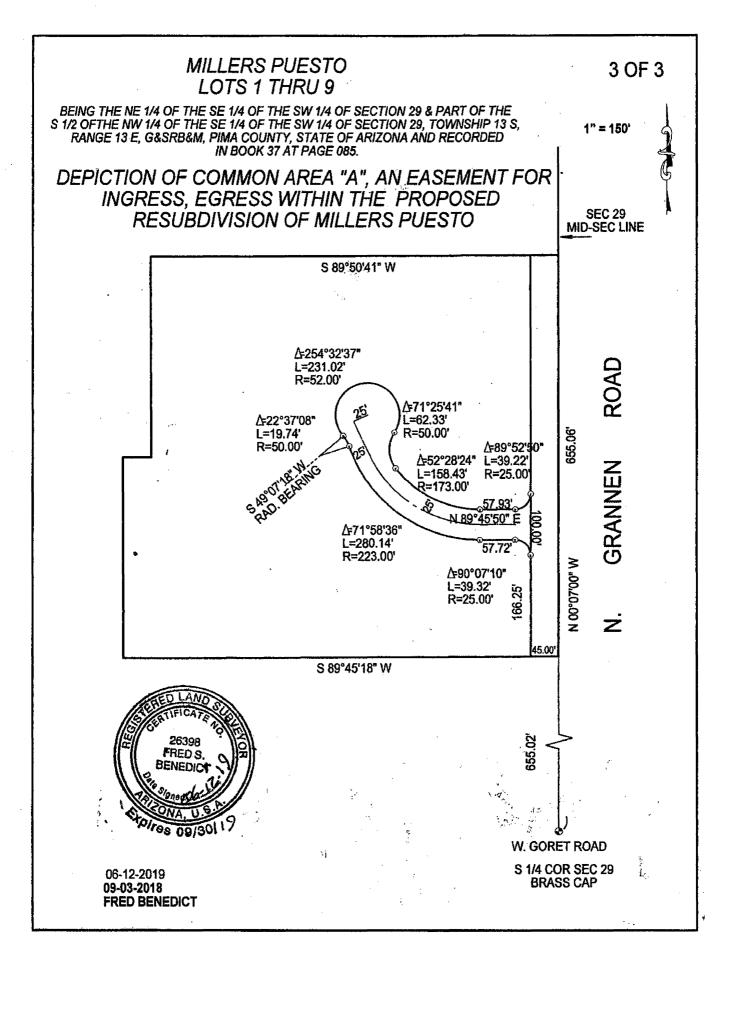

#### FINAL PLAT

MILLER'S PUESTO LOTS 1-9, COMMON AREA 'A' (PRIVATE STREET), AND COMMON AREA 'B' (30' INGRESS/EGRESS) BEING A RE-SUBDIVISION OF MILLERS PUESTO LOTS 1-8 RECORDED IN BOOK 37 OF MAPS, PG. 85

LYING WITHIN LIMITS OF SEC. 29, T 13 S, R 13 E. PIMA COUNTY, ARIZONA

P18FP00028 CO-12-81-58

P17TP00004

A PARCEL LAYOUT PROJECT

CO-9-81-147