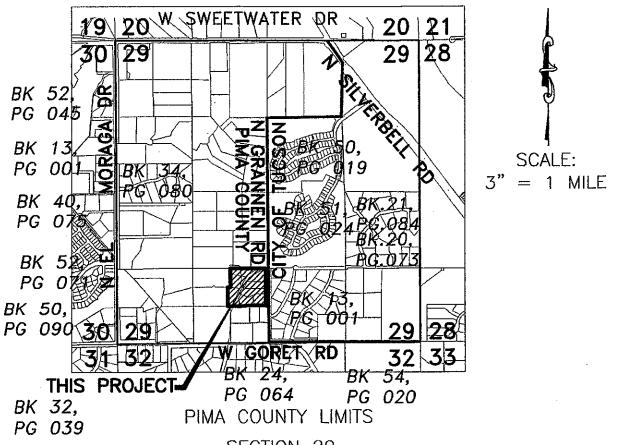

SECTION 29
TOWNSHIP 13 S , RANGE 13 EAST
PIMA COUNTY, ARIZONA
LAT. 32°16'06.23"N, LONG. 110°02'15.96"W

SCALE-= 1 MILE

SECTION 29 TOWNSHIP 13 S , RANGE 13 EAST PIMA COUNTY, ARIZONA LAT. 32'16'06.23"N, LONG. 110'02'15.96"W

LYING WITHIN LIMITS OF SEC. 29, T 13 S, R 13 E. PIMA COUNTY, ARIZONA

P18FP00028 CO-12-81-58

P17TP00004

A PARCEL LAYOUT PROJECT

CO-9-81-147