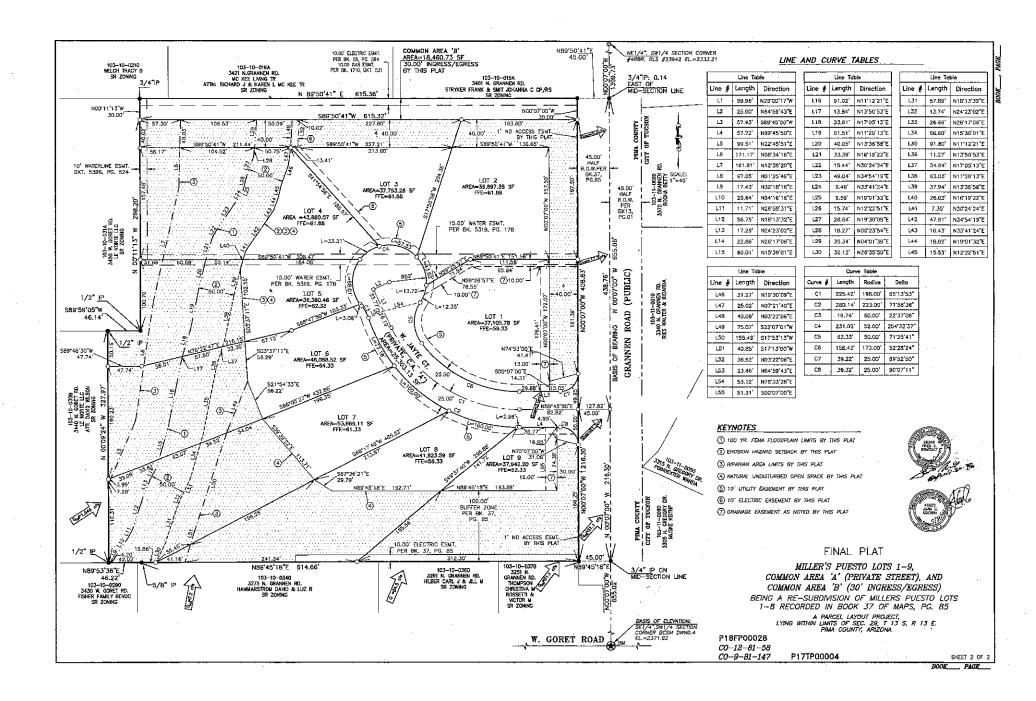

## P18FP00028

Miller's Puesto

Lots 1-9 & Common Areas "A & B"

#### GENERAL NOTES:

- THE EXISTING ZONING IS CR-1 AND WILL REMAIN.
   TOTAL NUMBER OF LOTS IS 9.
   THE GROSS AREA OF THIS SUBDIVISION (EXCLUDING COMMON AREA "B=0.42 ACRES) IS 9.18 ACRES.
  ACTUAL DENSITY=9.18 ACRES DMDED BY 9 LOTS = 1.02 LOTS/ACRE.

- 5. ASSESSOR'S TAX PARCEL No. ARE AS FOLLOWS: 103-10-3300, 103-10-0550, 103-10-0560, 103-10-0570, 103-10-0580, 103-10-0610, AND

103-10-3300, 103-10-0550, 103-10-0560, 103-10-0570, 103-10-0590, 103-10-0690, 103-10-0690, 103-10-0690, 103-10-0690, 103-10-0690, 103-10-0690, 103-10-0690, 103-10-0690, 103-10-0690, 103-10-0690, 103-10-0690, 103-10-0690, 103-10-0690, 103-10-0690, 103-10-0690, 103-10-0690, 103-10-0690, 103-10-0690, 103-10-0690, 103-10-0690, 103-10-0690, 103-10-0690, 103-10-0690, 103-10-0690, 103-10-0690, 103-10-0690, 103-10-0690, 103-10-0690, 103-10-0690, 103-10-0690, 103-10-0690, 103-10-0690, 103-10-0690, 103-10-0690, 103-10-0690, 103-10-0690, 103-10-0690, 103-10-0690, 103-10-0690, 103-10-0690, 103-10-0690, 103-10-0690, 103-10-0690, 103-10-0690, 103-10-0690, 103-10-0690, 103-10-0690, 103-10-0690, 103-10-0690, 103-10-0690, 103-10-0690, 103-10-0690, 103-10-0690, 103-10-0690, 103-10-0690, 103-10-0690, 103-10-0690, 103-10-0690, 103-10-0690, 103-10-0690, 103-10-0690, 103-10-0690, 103-10-0690, 103-10-0690, 103-10-0690, 103-10-0690, 103-10-0690, 103-10-0690, 103-10-0690, 103-10-0690, 103-10-0690, 103-10-0690, 103-10-0690, 103-10-0690, 103-10-0690, 103-10-0690, 103-10-0690, 103-10-0690, 103-10-0690, 103-10-0690, 103-10-0690, 103-10-0690, 103-10-0690, 103-10-0690, 103-10-0690, 103-10-0690, 103-10-0690, 103-10-0690, 103-10-0690, 103-10-0690, 103-10-0690, 103-10-0690, 103-10-0690, 103-10-0690, 103-10-0690, 103-10-0690, 103-10-0690, 103-10-0690, 103-10-0690, 103-10-0690, 103-10-0690, 103-10-0690, 103-10-0690, 103-10-0690, 103-10-0690, 103-10-0690, 103-10-0690, 103-10-0690, 103-10-0690, 103-10-0690, 103-10-0690, 103-10-0690, 103-10-0690, 103-10-0690, 103-10-0690, 103-10-0690, 103-10-0690, 103-10-0690, 103-10-0690, 103-10-0690, 103-10-0690, 103-10-0690, 103-10-0690, 103-10-0690, 103-10-0690, 103-10-0690, 103-10-0690, 103-10-0690, 103-10-0690, 103-10-0690, 103-10-0690, 103-10-0690, 103-10-0690, 103-10-0690, 103-10-0690, 103-10-0690, 103-10-0690, 103-10-0690, 103-10-0690, 103-10-0690, 103-10-0690, 103-10-0690, 103-10-0690, 103-10-0690, 103-10-0690, 103-10-0690, 103-10-0690, 103-10-0690, 103-10-0690, 103-10-0690, 103-10-0690, 103-10-0690, 103-1

- DEPARTMENT OF WATER RESOURCES AS HAVING AN ASSURED WATER SUPPLY.

  12. LOTS 3, 4, 5, 6, & 7 CONTAIN SLOPE ZONES GREATER THAN 15 PERCENT AND ARE SUBJECT TO THE HILLISDE DEVELOPMENT ZONE GROWANCE AND ANY CONSTRUCTION OF DEVELOPMENT TO BE PLACED THERM. SHALL CONFORM TO THE REQUIREMENT PROR TO THE CHARGE AND ANY CONSTRUCTION OF DEVELOPMENT TO BE PLACED THE CONTAINED AND THE CONTROL OF THE COLLOWING CONDITIONS AS FOUND IN COSE (500—961—147, 26 APPROVIDE) ON DATE OCTOBER 11 1884 AND AMENDED ON 17 SEPTEMBER 1884. THE FOLLOWING CONDITIONS AS FOUND SEPTEMBER ON 15 SEPTEMBER 1884. THE FOLLOWING CONDITIONS AS FOUND THE CONTROL OF THE SUBJECT OF OF THE SUBJEC NINE (9) UNITS, SUBJECT TO 100 FOOT SETBACK ON THE SOUTHERN BOUNDARY
- BOINDARY.

  14. GRADNG OF EACH INDIVIDUAL LOT NOT PART OF THIS PROJECT, A
  REGISTERCE DENDERER IN THE STATE OF ARZONA MUST BE HERD BY
  EACH LOT OWNER, THE ENGINEER MUST FOLLOW ALL THE INDICATIONS.

  15. NATURAL RESOURCES, PARKS & RECREATION IN—LIEU FEE OF
- 10. NATURAL MESUUNICES, PARKS & RECERCITION IN-LILL FEE OF \$17,122.00 SHALL BE FAMED PROPER OF STATE OF THE SEE EASED \$3. \$17,000 OF THE SEE OF STATE OF THE SEE EASED \$3. \$40,000 OF THE SEE OF STATE OF THE SEE EASED \$3. \$40,000 OF THE SEE OF STATE OF THE SEE OF STATE OF THE SEE OF STATE OF THE SEE OF THIS PROJECT. \$43,300 OF THE SEE OF THIS PROJECT \$40,300 OF THE SEE OF THIS PROJECT OF THE SEE OF THIS PROJECT OF THE SEE O
- 17. TOTAL NATURAL DPEN SPACE (NOS) = 197,047 S.F. (4.52 Ac.).

#### LEGEND

**BCSM** BRASS CAP SURVEY MONUMENT FOUND SURVEY MONUMENT

**⊗**BM BENCH MARK LOCATION

BRASS CAP SURVEY MONUMENTS TO BE SET

FOUND SET PIN

PROPERTY LINE

PIN CORNER TO BE SET

- EXISTING EASEMENT

FEMA FLOOD PLAIN LIMIT

NATURAL UNDISTURBED OPEN SPACE

#### **KEYNOTES**

0

- 1 100 YR. FEMA FLOODPLAIN LIMITS BY THIS PLAT
- (2) EROSION HAZARD SETBACK BY THIS PLAT
- (3) RIPARIAN AREA LIMITS BY THIS PLAT
- (4) NATURAL UNDISTURBED OPEN SPACE BY THIS PLAT
- (5) 10' UTILITY EASEMENT BY THIS PLAT
- (6) 10° ELECTRIC EASEMENT BY THIS PLAT
- (7) DRAINAGE EASEMENT AS NOTED BY THIS PLAT

#### FINAL PLAT

MILLER'S PUESTO LOTS 1-9, COMMON AREA 'A' (PRIVATE STREET), AND COMMON AREA 'B' (30' INGRESS/EGRESS) BEING A RE-SUBDIVISION OF MILLERS PUESTO LOTS 1-8 RECORDED IN BOOK 37 OF MAPS, PG. 85

LYING WITHIN LIMITS OF SEC. 29, T 13 S, R 13 E. PIMA COUNTY, ARIZONA

P18FP00028 CO-12-81-58

P17TP00004

A PARCEL LAYOUT PROJECT

CO-9-81-147