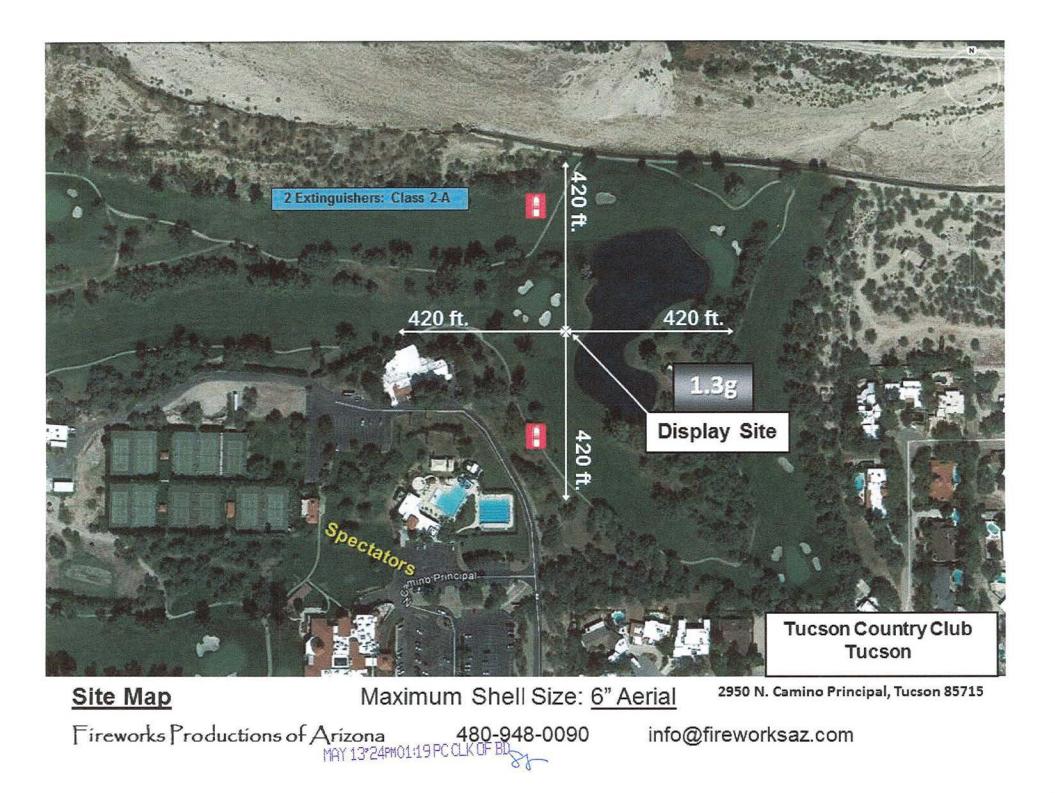

Submit this completed application to the **Pima County Clerk of the Board** with the following:

- Derived Pima County Permit for Fireworks Display form completed with organization/display information
- □ Written shot sheet including display list and mortar diameters
- □ Site plan diagram including dimensions of display, location of discharge site, spectator area, parking area, fall-out area and associated distances per NFPA 1123 5.1.2.2.
- Evidence that all persons participating in the display have received training as required under NFPA 1123 8.1.3.3
- □ Evidence of insurance/bonding (Alternative display date(s) requested above must be listed on the Certificate of Liability Insurance.)
- A Pima Regional Bomb Squad representative will contact you to schedule a site inspection.

| YES    |       | <b>DATE OF INSPECTION:</b> $5/21/24$<br>Launch site is more than (200') two hundred feet from the nearest permanent building, public highway, railroad, or other means of travel. Building is defined as a facility intended for occupancy or inhabitation. (09.04.080)                                        |
|--------|-------|----------------------------------------------------------------------------------------------------------------------------------------------------------------------------------------------------------------------------------------------------------------------------------------------------------------|
| Z      |       | Site plan submitted to inspecting authority (NFPA 1123 5.1.2.1)                                                                                                                                                                                                                                                |
| Ĺ      |       | Site Plan includes dimensions of display, location of discharge site, spectator area, parking area, fall-out area, and associated distances (Attach Site Plan) (NFPA 1123 5.1.2.2)                                                                                                                             |
| Ь      |       | Minimum radius of display site equals 70 feet per inch shell diameter (NFPA 1123 5.1.3.1)                                                                                                                                                                                                                      |
| Ø,     |       | Distance exemption required Reason: (NFPA 1123 5.1.4.6)                                                                                                                                                                                                                                                        |
| ø      |       | Launch site is more than (50') fifty feet from the nearest above ground telephone or telegraph line, tree or other overhead obstruction, or one hundred feet from a high-tension wire (09.04.080)                                                                                                              |
| 6      |       | Launch site is more than five hundred feet from a school, theater, church, hospital, or similar institution (09.04.080)                                                                                                                                                                                        |
| Ł      |       | Spectator site is more than (200') two hundred feet from the point at which the fireworks are to be discharged (09.04.080)                                                                                                                                                                                     |
| Þ      |       | Only authorized persons and those in actual charge of the display shall be allowed inside these lines or barriers during the unloading, preparation, firing and clean-up period of fireworks (09.04.080)                                                                                                       |
| þ,     |       | Mortar rack set to be designed at as near vertical as possible (09.04.080)                                                                                                                                                                                                                                     |
| £      |       | Fireworks display will be stopped during any storm or wind in which the wind reaches a velocity of more than ten miles per hour (09.04.080)                                                                                                                                                                    |
| Ŕ      |       | All fireworks, articles and items at places of display shall be stored in a manner and in a place secure from fire, accidental discharge, and theft or other potential hazards, and in a manner approved by the governmental agency having jurisdiction. Storage method: <b>Deliverie Delivers</b> (09.04.080) |
| 6      |       | Any fireworks that remain unfired after the display is concluded shall be immediately disposed of or removed in a manner safe for the particular type of fireworks (09.04.080)                                                                                                                                 |
| ź      |       | Debris from the discharged fireworks will be properly disposed of by the operator before operator leaves the premises (09.04.080)                                                                                                                                                                              |
| Ь      |       | Upon conclusion of the display the operator shall make a complete and thorough search for any unfired fireworks or pieces which have failed to fire or function and shall dispose of them in a safe manner and contact the bomb squad for assistance if necessary (09.04.080)                                  |
| 6      |       | Fire department scheduled for standby. Fire agency and POC:                                                                                                                                                                                                                                                    |
| Ь,     |       | Evidence of all site crew meeting NFPA training requirements provided (NFPA 1123 8.1.3.3)                                                                                                                                                                                                                      |
| ¢      |       | Display site meets crowd control requirements including the use of ropes, boundary lines and/or spotters (NFPA 1123 8.1.2)                                                                                                                                                                                     |
| Þ      |       | Operator will conduct display in compliance with the provisions set forth in NFPA 1123 and Pima County Code 9.04                                                                                                                                                                                               |
|        | AP    | Notification was made to all neighbors within 1,000 feet on <u>(Date)</u> . How was notification                                                                                                                                                                                                               |
| /      |       |                                                                                                                                                                                                                                                                                                                |
| 6      |       | Permit approved by Sheriff's Department (09.04.050)                                                                                                                                                                                                                                                            |
|        |       | ale a                                                                                                                                                                                                                                                                                                          |
|        | (I)   | 1/ 33 23-                                                                                                                                                                                                                                                                                                      |
| Sisper | Nor 1 | Site Representative Operator's Representative                                                                                                                                                                                                                                                                  |
|        |       |                                                                                                                                                                                                                                                                                                                |