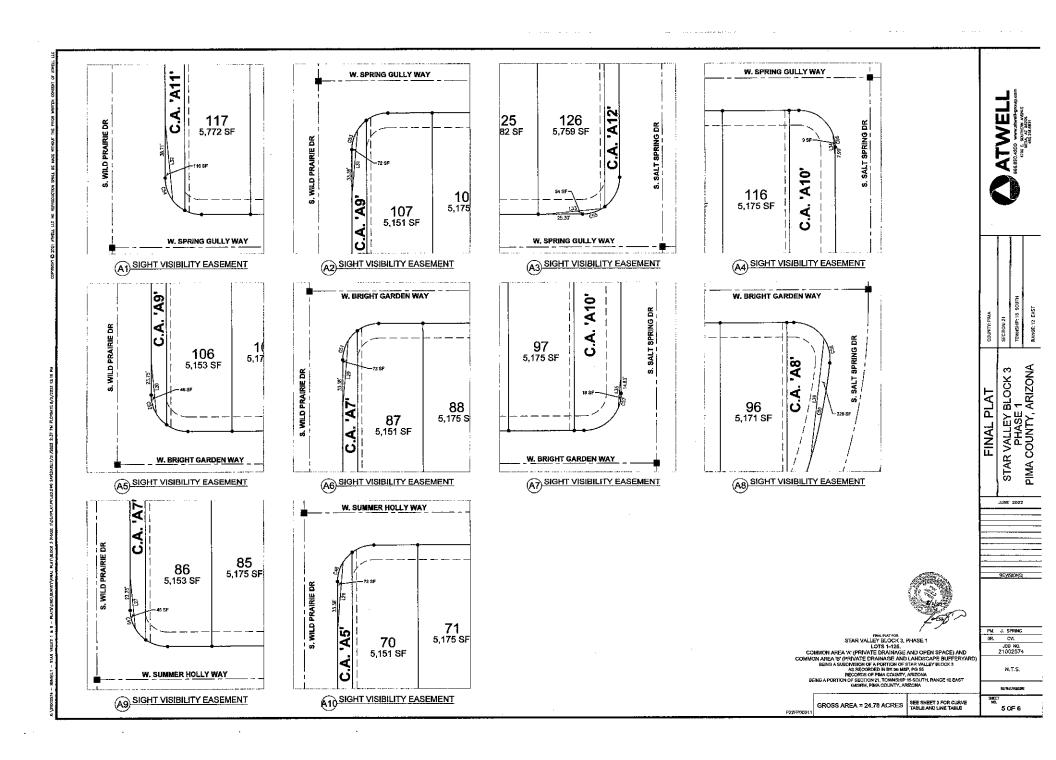

REDOGEO FOR MACQUINT, 'ARED MA
BEING A PORTION OF SECTION 31, TOWNERS IN ARED MA

GROSS AREA = 24.78 ACRES SEE SHEET 3 FOR CURVE

ATWEL

HINDS SI SHISH COUNTY: PIMA SECTION: 21 STAR VALLEY BLOCK 3 PHASE 1 PIMA COUNTY, ARIZONA PLAT FINAL JUNE 2022 REVISIONS: PM. J. SPRING DR. CVL JOB NO 21002574 N.T.S. EFLUNERUS 10F6