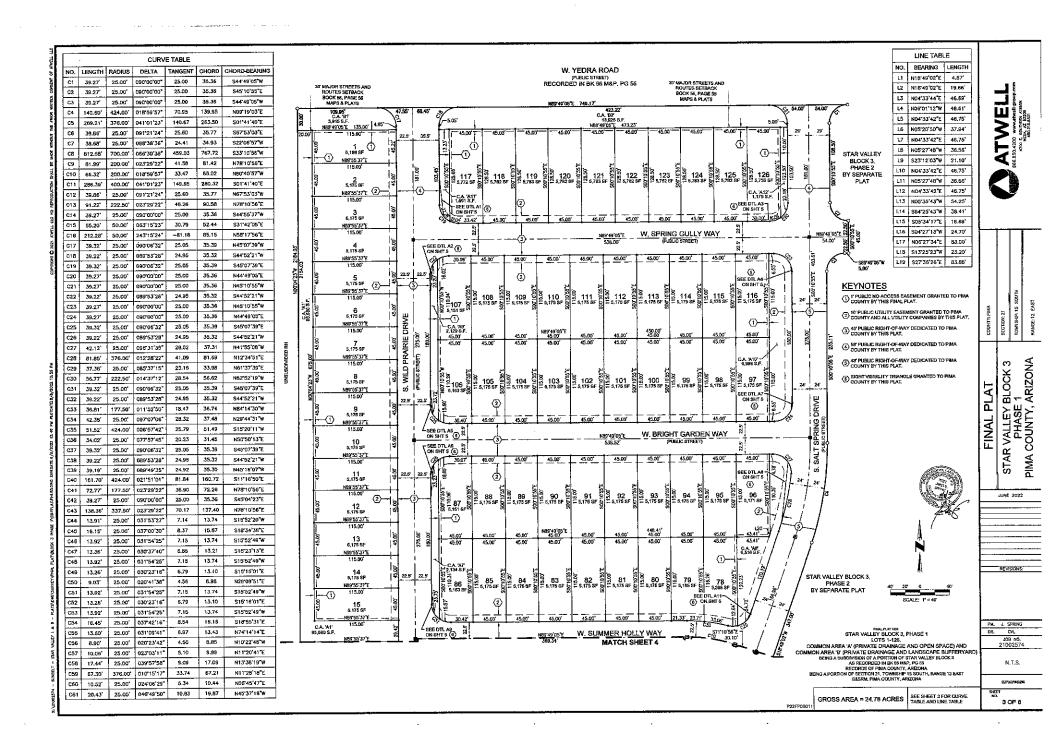

#### **KEYNOTES**

- THIS FINAL PLAT.
- 2) 10' PUBLIC UTILITY EASEMENT GRANTED TO PIMA COUNTY AND ALL UTILITY COMPANIES BY THIS PLAT.
- 3 45 PUBLIC RIGHT-OF-WAY DEDICATED TO PIMA COUNTY BY THIS PLAT.
- SS PUBLIC RIGHT-DF-WAY DEDICATED TO PIMA COUNTY BY THIS PLAT.
- (5) 48' PUBLIC RIGHT-OF-WAY DEDICATED TO PIMA COUNTY BY THIS PLAT.
- (6) SIGHT VISIBILITY TRIANGLE GRANTED TO PIMA COUNTY BY THIS PLAT.

REDOGEO FOR MACQUINT, 'ARED MA
BEING A PORTION OF SECTION 31, TOWNERS IN ARED MA

GROSS AREA = 24.78 ACRES SEE SHEET 3 FOR CURVE

ATWEL

HINDS SI SHISH COUNTY: PIMA SECTION: 21 STAR VALLEY BLOCK 3 PHASE 1 PIMA COUNTY, ARIZONA PLAT FINAL JUNE 2022 REVISIONS: PM. J. SPRING DR. CVL JOB NO 21002574 N.T.S. EFLUNERUS 10F6