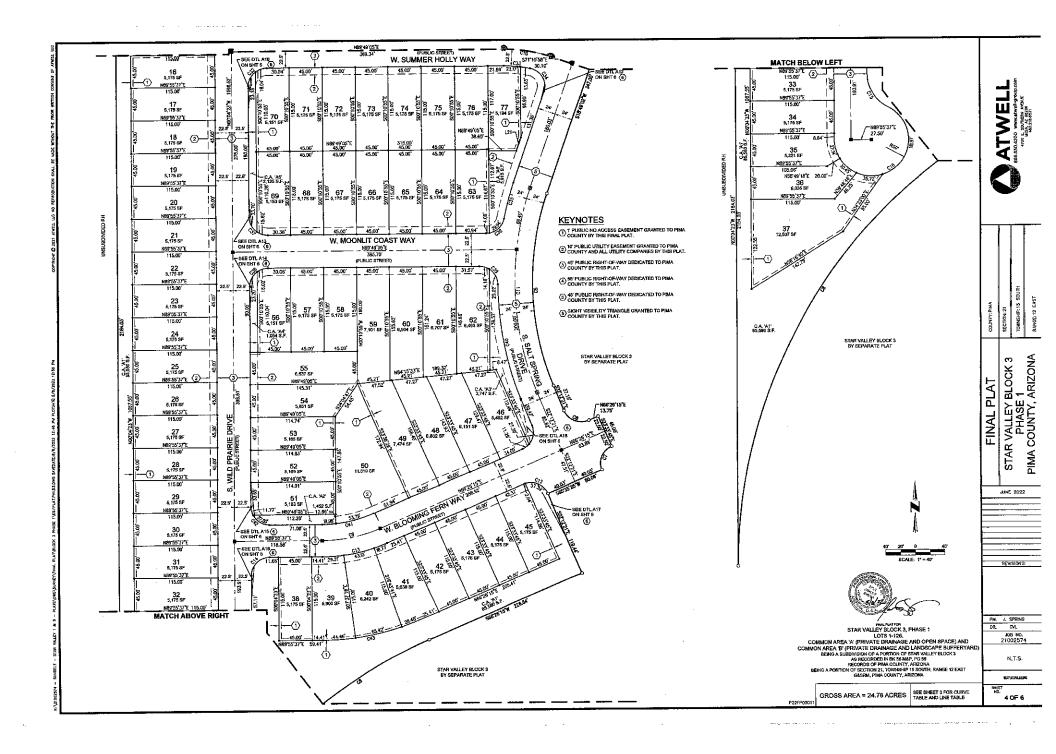

#### **KEYNOTES**

- THIS FINAL PLAT.
- 2) 10' PUBLIC UTILITY EASEMENT GRANTED TO PIMA COUNTY AND ALL UTILITY COMPANIES BY THIS PLAT.
- 3 45 PUBLIC RIGHT-OF-WAY DEDICATED TO PIMA COUNTY BY THIS PLAT.
- SS PUBLIC RIGHT-DF-WAY DEDICATED TO PIMA COUNTY BY THIS PLAT.
- (5) 48' PUBLIC RIGHT-OF-WAY DEDICATED TO PIMA COUNTY BY THIS PLAT.
- (6) SIGHT VISIBILITY TRIANGLE GRANTED TO PIMA COUNTY BY THIS PLAT.

REDOGEO FOR MACQUINT, 'ARED MA
BEING A PORTION OF SECTION 31, TOWNERS IN ARED MA

GROSS AREA = 24.78 ACRES SEE SHEET 3 FOR CURVE

ATWEL

HINDS SI SHISH COUNTY: PIMA SECTION: 21 STAR VALLEY BLOCK 3 PHASE 1 PIMA COUNTY, ARIZONA PLAT FINAL JUNE 2022 REVISIONS: PM. J. SPRING DR. CVL JOB NO 21002574 N.T.S. EFLUNERUS 10F6