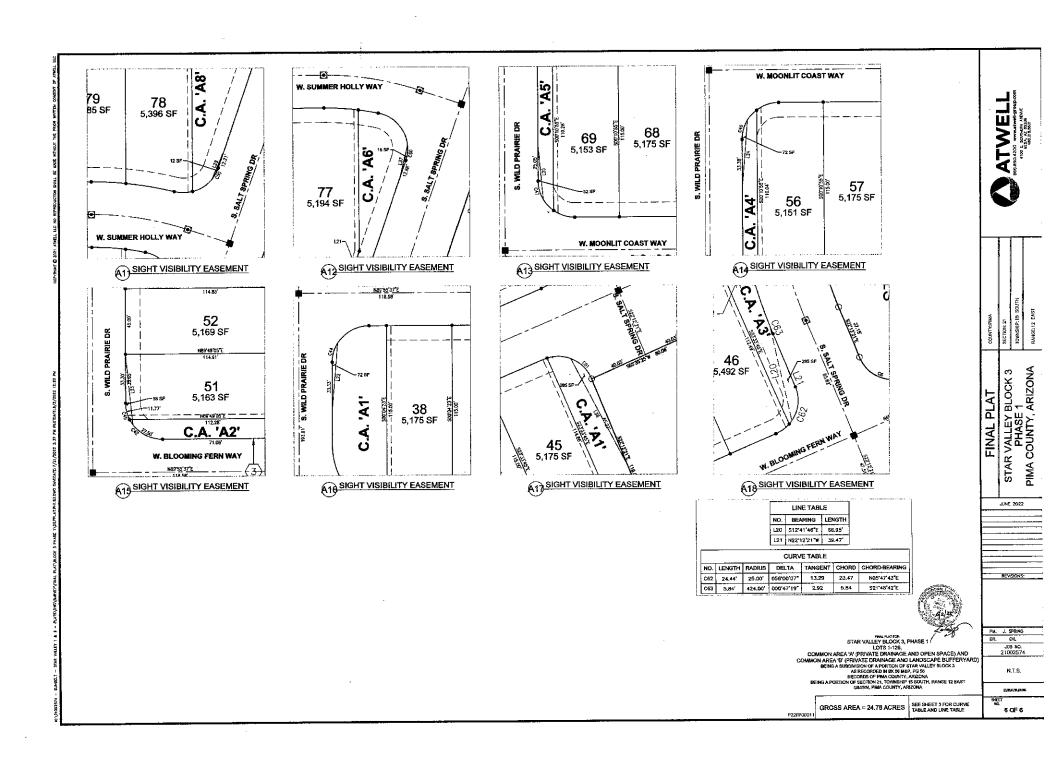

#### **KEYNOTES**

- THIS FINAL PLAT.
- 2) 10' PUBLIC UTILITY EASEMENT GRANTED TO PIMA COUNTY AND ALL UTILITY COMPANIES BY THIS PLAT.
- 3 45 PUBLIC RIGHT-OF-WAY DEDICATED TO PIMA COUNTY BY THIS PLAT.
- SS PUBLIC RIGHT-DF-WAY DEDICATED TO PIMA COUNTY BY THIS PLAT.
- (5) 48' PUBLIC RIGHT-OF-WAY DEDICATED TO PIMA COUNTY BY THIS PLAT.
- (6) SIGHT VISIBILITY TRIANGLE GRANTED TO PIMA COUNTY BY THIS PLAT.

- ALL 100-YEAR FEMA FLOODPLAINS ARE CONTAINED WITHIN THE EXISTING, OFFSITE PUBLIC DRAINAGEWAY.
- NO LANDSCAPING OR IMPROVEMENTS ARE TO BE CONSTRUCTED OR MAINTAINED BETWEEN THIRTY INCHES (30) TO SEVENTY TWO INCHES (72) IN HEIGHT ABOVE ADJACENT CURB WITHIN ALL SITE VISIBILITY TRIANGLES.

## LEGEND

SECTION CORNER - FOUND BRASS CAP (UNLESS OTHERWISE NOTED)

FOUND BRASS CAP PER ADJOINING RECORDED SUBDIVISION (UNLESS OTHERWISE NOTED)

CORNER OF SUBDIVISION - SET BRASS CAP UPON COMPLETION OF JOB (UNLESS OTHERWISE NOTED)

CORNER OF THIS SUBDIVISION - SET SURVEY MARKER (UNLESS OTHERWISE NOTED)

SIGHT VIBIBILITY TRIANGLE EASEMENT SIDEWALK AND PUBLIC UTILITY EASEMENT S.W.U.E.

PUBLIC UTILITY EASEMENT P.U.E.

VNAF VEHICLE AR NON ACCESS FASEMENT

AC. ACRES

C1 **CURVE NUMBER** 

L1

APN ASSESSOR PARCEL NUMBER

RW

ĖΥ EXISTING P.C.R PIMA COUNTY RECORDER

CENTERLINE MONUMENTATION - SET BRASS CAP FLUSH UPON COMPLETION OF JOB (UNLESS OTHERWISE NOTED)

PROPERTY CORNER
1/2' REBAY TO BE SET WITH YELLOW PLASTIC CAP
PLS 22222 AT COMPLETION OF GRADING
IMPROVEMENTS

S.F. SQUARE FEET

**(1)** DOC DOCUMENT NUMBER

ESMT EASEMENT

PAR PATFOR
STAR VALLEY BLOCK , PHASE 1

COMMON AREA 'A' (PRIVATE DRAINAGE AND OPEN SPACE) AND
COMMON AREA 'A' (PRIVATE DRAINAGE AND OPEN SPACE) AND
COMMON AREA '8' (PRIVATE TRAINAGE AND LANDSCAPE BUFFERVARD)
BEING A SUBDIVISION OF A PORTON OF STAR VALLEY BLOCK 3