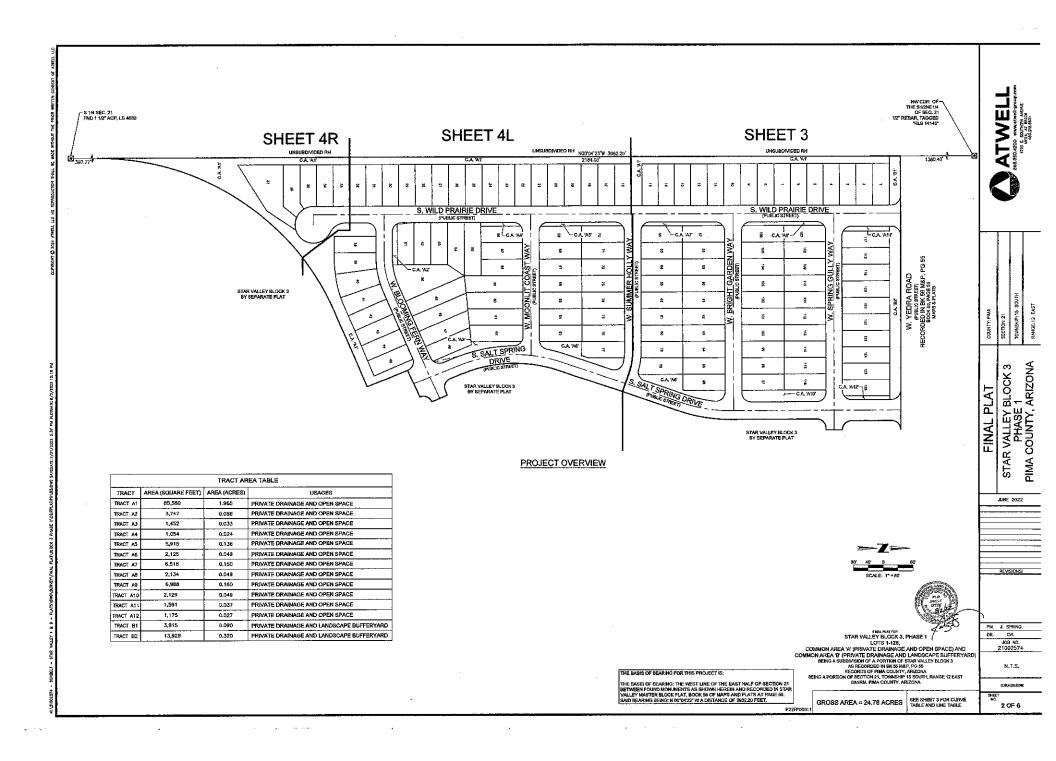

#### SHEET INDEX

COVER SHEET/NOTES INDEX DRAWING PLAN SHEETS SYT EASEMENT DETAILS SHEET 1: SHEET 3-4:

### LOCATION MAP

SEC, 21, T. 15 S., R. 12 E. PIMA COUNTY, ARIZONA G. & S.R.B. & M. SCALE: NTS

## LEGEND

SECTION CORNER - FOUND BRASS CAP (UNLESS OTHERWISE NOTED)

FOUND BRASS CAP PER ADJOINING RECORDED SUBDIVISION (UNLESS OTHERWISE NOTED)

CORNER OF SUBDIVISION - SET BRASS CAP UPON COMPLETION OF JOB (UNLESS OTHERWISE NOTED)

CORNER OF THIS SUBDIVISION - SET SURVEY MARKER (UNLESS OTHERWISE NOTED)

SIGHT VIBIBILITY TRIANGLE EASEMENT SIDEWALK AND PUBLIC UTILITY EASEMENT S.W.U.E.

PUBLIC UTILITY EASEMENT P.U.E.

VNAF VEHICLE AR NON ACCESS FASEMENT

AC. ACRES

C1 **CURVE NUMBER** 

L1

APN ASSESSOR PARCEL NUMBER

RW

ĖΥ EXISTING P.C.R PIMA COUNTY RECORDER

CENTERLINE MONUMENTATION - SET BRASS CAP FLUSH UPON COMPLETION OF JOB (UNLESS OTHERWISE NOTED)

PROPERTY CORNER
1/2' REBAY TO BE SET WITH YELLOW PLASTIC CAP
PLS 22222 AT COMPLETION OF GRADING
IMPROVEMENTS

S.F. SQUARE FEET

**(1)** DOC DOCUMENT NUMBER

ESMT EASEMENT

PAR PATFOR
STAR VALLEY BLOCK , PHASE 1

COMMON AREA 'A' (PRIVATE DRAINAGE AND OPEN SPACE) AND
COMMON AREA 'A' (PRIVATE DRAINAGE AND OPEN SPACE) AND
COMMON AREA '8' (PRIVATE TRAINAGE AND LANDSCAPE BUFFERVARD)
BEING A SUBDIVISION OF A PORTON OF STAR VALLEY BLOCK 3

REDOGEO FOR MACQUINT, 'ARED MA
BEING A PORTION OF SECTION 31, TOWNERS IN ARED MA

GROSS AREA = 24.78 ACRES SEE SHEET 3 FOR CURVE

ATWEL

HINDS SI SHISH COUNTY: PIMA SECTION: 21 STAR VALLEY BLOCK 3 PHASE 1 PIMA COUNTY, ARIZONA PLAT FINAL JUNE 2022 REVISIONS: PM. J. SPRING DR. CVL JOB NO 21002574 N.T.S. EFLUNERUS 10F6

MY COMMISSION EXPIRES: 8/1/25

GENERAL NOTES THE GROSS AREA OF THIS SUBDIVISION

- THE BASIS OF BEARING: THE WEST LINE OF THE EAST HALF OF SECTION 21 BETWEEN FOUND MONUMENTS AS SHOWN HEREIN AND RECORDED IN STAR WALLEY MASTER BLOCK PLAT, BOOK SO OF MAPS AND PLATS AT PAGE 56. SAID BEARRING BEING: N 00"04"23" W A DISTANCE OF 3932.20 FEET.
- 3. TOTAL MILES OF NEW PUBLIC STREETS IS 1.04 MILES.
- THIS SUBDIVISION LIES WITHIN AN AREA DESIGNATED AS HAVING AN ASSURED WATER SUPPLY.

#### PERMITTING NOTES

- 2. GROSS DENSITY IS 5.08 RAC (126 LOTS /24.76 ACRES)
- 3. AVERAGE LOT AREA PER DWELLING UNIT IS 6,467 SQ.FT.
- THIS SUBDIVISION IS SUBJECT TO ORDINANCE NO. 1987-212 AS APPROVED ON 12/197 AND AMENDED BY ORDINANCE NO. 1982-101 AS APPROVED ON 1020/92 AND BY ORDINANCE NO. 1998-40 APPROVED ON 8/16/98.
- THE FOLLOWING CONDITIONS AFFECT THE ISSUANCE OF BUILDING PERMITS: 1.) THE MAXIMMUM NUMBER OF RESIDENCES SHALL BE 7,065. (FOR BLOCKS 1-30)
- 5. DEVELOPMENT STANDARDS MINIMUM ALLOWABLE LOT SIZE IS 3,200 S.F.