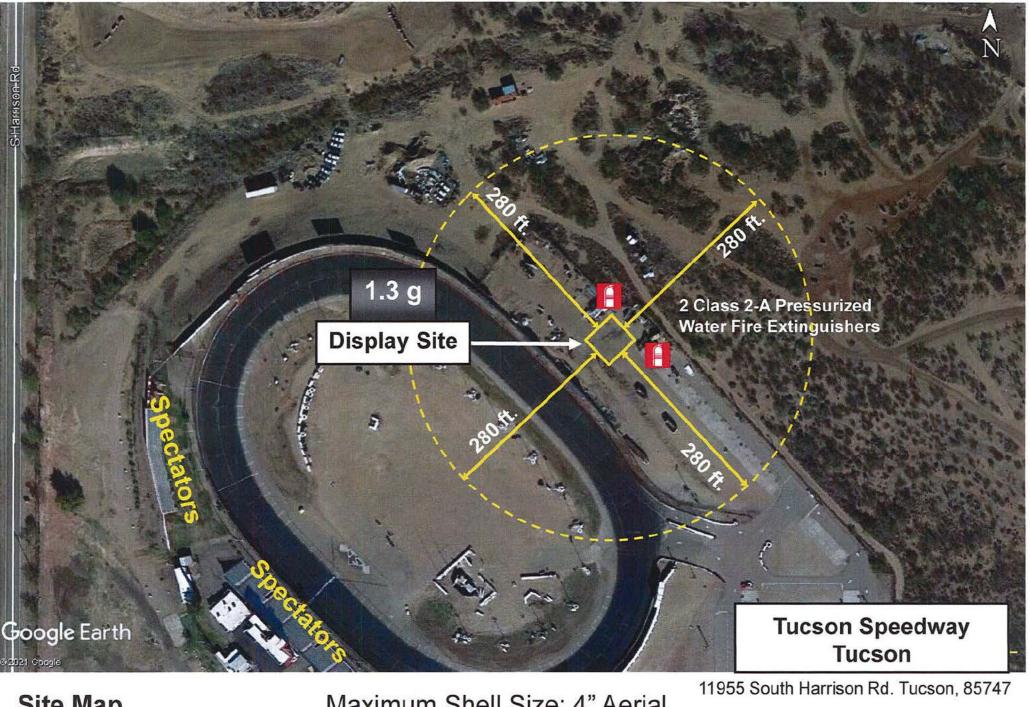

Submit this completed application to the Pima County Clerk of the Board with the following:

- Derived Pima County Permit for Fireworks Display form completed with organization/display information
- □ Written shot sheet including display list and mortar diameters
- □ Site plan diagram including dimensions of display, location of discharge site, spectator area, parking area, fall-out area and associated distances per NFPA 1123 5.1.2.2.
- Evidence that all persons participating in the display have received training as required under NFPA 1123 8.1.3.3
- Evidence of insurance/bonding (Alternative display date(s) requested above must be listed on the Certificate of Liability Insurance.)

| YES   | NO<br>□ | DATE OF INSPECTION: 5/21/24<br>Launch site is more than (200') two hundred feet from the nearest permanent building, public highway, railroad, or<br>other means of travel. Building is defined as a facility intended for occupancy or inhabitation. (09.04.080)             |
|-------|---------|-------------------------------------------------------------------------------------------------------------------------------------------------------------------------------------------------------------------------------------------------------------------------------|
| Þ     |         | Site plan submitted to inspecting authority (NFPA 1123 5.1.2.1)                                                                                                                                                                                                               |
| Þ     |         | Site Plan includes dimensions of display, location of discharge site, spectator area, parking area, fall-out area, and associated distances (Attach Site Plan) (NFPA 1123 5.1.2.2)                                                                                            |
| Ø     |         | Minimum radius of display site equals 70 feet per inch shell diameter (NFPA 1123 5.1.3.1)                                                                                                                                                                                     |
|       |         | Distance exemption required Reason: NA (NFPA 1123 5.1.4.6)                                                                                                                                                                                                                    |
| ×     |         | Launch site is more than (50') fifty feet from the nearest above ground telephone or telegraph line, tree or other overhead obstruction, or one hundred feet from a high-tension wire (09.04.080)                                                                             |
| ø     |         | Launch site is more than five hundred feet from a school, theater, church, hospital, or similar institution (09.04.080)                                                                                                                                                       |
| P     |         | Spectator site is more than (200') two hundred feet from the point at which the fireworks are to be discharged (09.04.080)                                                                                                                                                    |
| Ø     |         | Only authorized persons and those in actual charge of the display shall be allowed inside these lines or barriers during the unloading, preparation, firing and clean-up period of fireworks (09.04.080)                                                                      |
| X     |         | Mortar rack set to be designed at as near vertical as possible (09.04.080)                                                                                                                                                                                                    |
|       |         | Fireworks display will be stopped during any storm or wind in which the wind reaches a velocity of more than ten miles per hour (09.04.080)                                                                                                                                   |
| ¢     |         | All fireworks, articles and items at places of display shall be stored in a manner and in a place secure from fire, accidental discharge, and theft or other potential hazards, and in a manner approved by the governmental agency having jurisdiction. Storage method:      |
| A     |         | Any fireworks that remain unfired after the display is concluded shall be immediately disposed of or removed in a manner safe for the particular type of fireworks (09.04.080)                                                                                                |
| Ø     |         | Debris from the discharged fireworks will be properly disposed of by the operator before operator leaves the premises (09.04.080)                                                                                                                                             |
|       |         | Upon conclusion of the display the operator shall make a complete and thorough search for any unfired fireworks or pieces which have failed to fire or function and shall dispose of them in a safe manner and contact the bomb squad for assistance if necessary (09.04.080) |
|       |         | Fire department scheduled for standby. Fire agency and POC: MILENCOV FIRE (NFPA 1123 8.1.1)                                                                                                                                                                                   |
| Ø     |         | Evidence of all site crew meeting NFPA training requirements provided (NFPA 1123 8.1.3.3)                                                                                                                                                                                     |
|       |         | Display site meets crowd control requirements including the use of ropes, boundary lines and/or spotters (NFPA 1123 8.1.2)                                                                                                                                                    |
| ø     |         | Operator will conduct display in compliance with the provisions set forth in NFPA 1123 and Pima County Code 9.04                                                                                                                                                              |
|       | NPP     | Notification was made to all neighbors within 1,000 feet on (Date). How was notification                                                                                                                                                                                      |
| /     |         | made?                                                                                                                                                                                                                                                                         |
| Þ     |         | Permit approved by Sheriff's Department (09.04.050)                                                                                                                                                                                                                           |
| Inspa |         | Site Representative<br>Revised 10 APR 2024                                                                                                                                                                                                                                    |
|       |         | Thevised to AFTN 2024                                                                                                                                                                                                                                                         |

# TUCSON SPEEDWAY Tucson – Pima County

Saturday, June 29, 2024

10 minute display

Total Aerial Shells 245

Your Grande Finale consists of 40 aerial shells:

Your Grande Finale: 28 - 3" shells and 12 - 4" shells.

Site MapMaximum Shell Size: 4" AerialFireworks Productions of Arizona480-948-0090info

info@fireworksaz.com