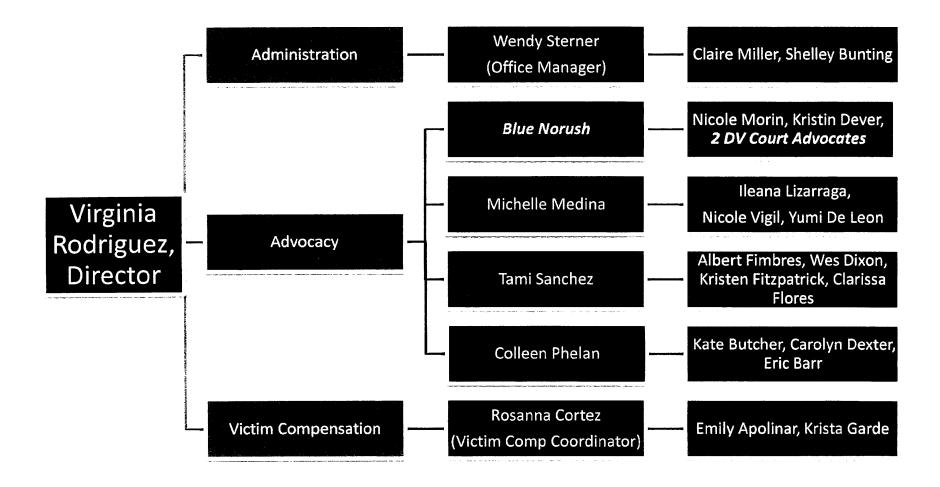

#### \*Purpose:

The Pima County Attorney's Office, through its Victim Services Division, will fund two fulltime advocates and a 0.5 Assistant Advocate for the Domestic Violence Court and training. The funds will help provide more Victim Advocates in misdemeanor Domestic Violence Specialty Court, known as DV Court. This request is made under the Victim Service Providers service area and aligns with the County criminal justice system's comprehensive victim-centered services programming, which is intended to help crime victims heal from trauma and pick up their lives, while holding offenders accountable and aiming to deter repeat offenses.