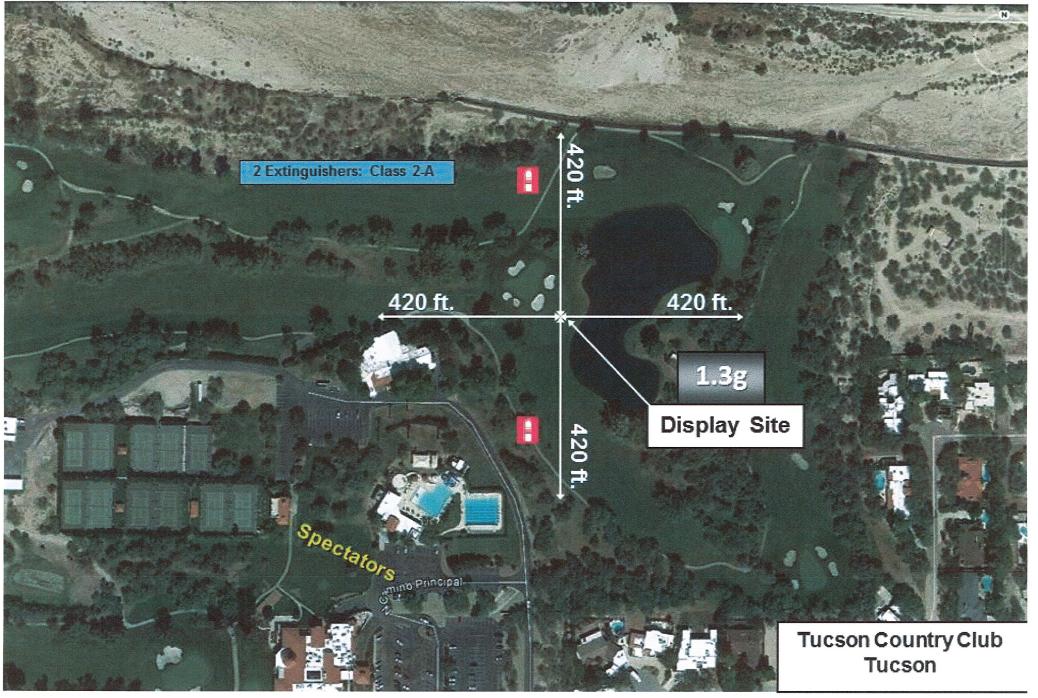

| YES Y     | NO    | DATE OF INSPECTION: 1/13/25  Launch site is more than (200') two hundred feet from the nearest permanent building, public highway, railroad, or other means of travel. Building is defined as a facility intended for occupancy or inhabitation. (09.04.080)                   |
|-----------|-------|--------------------------------------------------------------------------------------------------------------------------------------------------------------------------------------------------------------------------------------------------------------------------------|
| λĢ        |       | Site plan submitted to inspecting authority (NFPA 1123 5.1.2.1)                                                                                                                                                                                                                |
| <b>6</b>  |       | Site Plan includes dimensions of display, location of discharge site, spectator area, parking area, fall-out area, and associated distances (Attach Site Plan) (NFPA 1123 5.1.2.2)                                                                                             |
| 75        |       | Minimum radius of display site equals 70 feet per inch shell diameter (NFPA 1123 5.1.3.1)                                                                                                                                                                                      |
| X<br>X    |       | Distance exemption required Reason: (NFPA 1123 5.1.4.6)                                                                                                                                                                                                                        |
| X         |       | Launch site is more than (50') fifty feet from the nearest above ground telephone or telegraph line, tree or other overhead obstruction, or one hundred feet from a high-tension wire (09.04.080)                                                                              |
| $\lambda$ |       | Launch site is more than five hundred feet from a school, theater, church, hospital, or similar institution (09.04.080)                                                                                                                                                        |
| X         |       | Spectator site is more than (200') two hundred feet from the point at which the fireworks are to be discharged (09.04.080)                                                                                                                                                     |
| X         |       | Only authorized persons and those in actual charge of the display shall be allowed inside these lines or barriers during the unloading, preparation, firing and clean-up period of fireworks (09.04.080)                                                                       |
| X         |       | Mortar rack set to be designed at as near vertical as possible (09.04.080)                                                                                                                                                                                                     |
| X<br>X    |       | Fireworks display will be stopped during any storm or wind in which the wind reaches a velocity of more than ten miles per hour (09.04.080)                                                                                                                                    |
| K         |       | All fireworks, articles and items at places of display shall be stored in a manner and in a place secure from fire accidental discharge, and theft or other potential hazards, and in a manner approved by the governmental agency having jurisdiction. Storage method:        |
| A         |       | Any fireworks that remain unfired after the display is concluded shall be immediately disposed of or removed in a manner safe for the particular type of fireworks (09.04.080)                                                                                                 |
| X         |       | Debris from the discharged fireworks will be properly disposed of by the operator before operator leaves the premises (09.04.080)                                                                                                                                              |
| B         |       | Upon conclusion of the display the operator shall make a complete and thorough search for any unfired fireworks of pieces which have failed to fire or function and shall dispose of them in a safe manner and contact the bomb square for assistance if necessary (09.04.080) |
| XI.       | · - 🗆 | for assistance if necessary (09.04.080)  Fire department scheduled for standby. Fire agency and POC: UNAL METO WILLE TREAT (NFPA 1123 8.1.1)                                                                                                                                   |
| A)        |       | Evidence of all site crew meeting NFPA training requirements provided (NFPA 1123 8.1.3.3)                                                                                                                                                                                      |
| B         |       | Display site meets crowd control requirements including the use of ropes, boundary lines and/or spotters (NFPA 1123 8.1.2)                                                                                                                                                     |
| AT/       |       | Operator will conduct display in compliance with the provisions set forth in NFPA 1123 and Pima County Code 9.04                                                                                                                                                               |
|           |       | Notification was made to all neighbors within 1,000 feet on (Date) . How was notification                                                                                                                                                                                      |
| /         |       | made? Community EMAIL PRIOR TO EVONT                                                                                                                                                                                                                                           |
| 19        |       | Permit approved by Sheriff's Department (09.04.050)                                                                                                                                                                                                                            |
| ,_        |       |                                                                                                                                                                                                                                                                                |
| /_        |       | 11/1-00 - 00                                                                                                                                                                                                                                                                   |
| IN SO     | elor  | Site Representative Operator's Representative                                                                                                                                                                                                                                  |
| -         |       | L                                                                                                                                                                                                                                                                              |