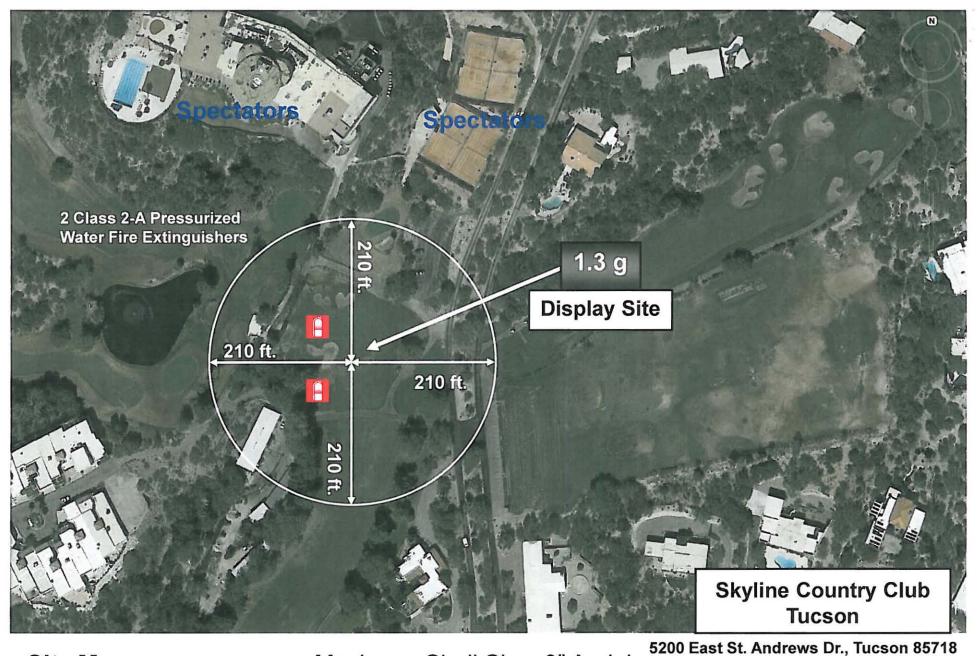

### PIMA COUNTY APPLICATION FOR FIREWORKS DISPLAY INSPECTION/PERMIT

Persons applying for a fireworks display permit in Pima County are required to undergo a display site inspection conducted by the Pima Regional Bomb Squad. This inspection is used to make a recommendation to the Board of Supervisors regarding the approval or denial of your permit. Inspectors will be checking for compliance with Pima County Code 9.04 and the National Fire Protection Association Code 1123: Code for Fireworks Display. The local fire district and or the state fire marshal may conduct an independent inspection which has the authority to override permit approval.

| ORGANIZATION/APPLICANT:                                                                                                                                                                             |                                                                                                                                                                            | Skyline Country Club                      |                       |  |  |  |  |
|-----------------------------------------------------------------------------------------------------------------------------------------------------------------------------------------------------|----------------------------------------------------------------------------------------------------------------------------------------------------------------------------|-------------------------------------------|-----------------------|--|--|--|--|
| MAILING ADDRESS:                                                                                                                                                                                    |                                                                                                                                                                            | 5200 E. Saint Andrew Dr. Tucson, AZ 85718 |                       |  |  |  |  |
| LOCATION/ADDRESS OF DISPLAY:                                                                                                                                                                        |                                                                                                                                                                            | 5200 E. Saint Andrew Dr Tucson AZ 85718   | _                     |  |  |  |  |
| SITE N                                                                                                                                                                                              | IANAGER:                                                                                                                                                                   | Michelle Schuyler                         | Phone #:              |  |  |  |  |
| DATE A                                                                                                                                                                                              | AND TIME OF DISPLAY:                                                                                                                                                       | April 15, 2016 @ approx. 9:00pm           |                       |  |  |  |  |
| AI TER                                                                                                                                                                                              | NATE DISPLAY DATE(s)/TIME*                                                                                                                                                 | None                                      |                       |  |  |  |  |
|                                                                                                                                                                                                     |                                                                                                                                                                            | 7 days of the date selected above)        | •                     |  |  |  |  |
| PRODUCTION COMPANY: Fireworks Productions of Arizona                                                                                                                                                |                                                                                                                                                                            |                                           |                       |  |  |  |  |
| DISPLAY OPERATOR: T                                                                                                                                                                                 |                                                                                                                                                                            | roy Finley                                | Phone #: 520-991-0150 |  |  |  |  |
| Submit this completed application to the <b>Pima County Clerk of the Board</b> with the following:  □ Pima County Permit for Fireworks Display form completed with organization/display information |                                                                                                                                                                            |                                           |                       |  |  |  |  |
|                                                                                                                                                                                                     |                                                                                                                                                                            |                                           |                       |  |  |  |  |
|                                                                                                                                                                                                     | Site plan diagram including dimensions of display, location of discharge site, spectator area, parking area, fall-out area and associated distances per NFPA 1123 5.1.2.2. |                                           |                       |  |  |  |  |
|                                                                                                                                                                                                     | Evidence that all persons participating in the display have received training as required under NFPA 1123 8.1.3.3                                                          |                                           |                       |  |  |  |  |
|                                                                                                                                                                                                     | ☐ Evidence of insurance/bonding (Alternative display date(s) requested above must be listed on the Certificate of Liability Insurance.)                                    |                                           |                       |  |  |  |  |

|                                                                                                           |                                                         | 110 F6 B 1/0                                                                                                                                                                                                                                                                                                                      |  |  |  |  |  |
|-----------------------------------------------------------------------------------------------------------|---------------------------------------------------------|-----------------------------------------------------------------------------------------------------------------------------------------------------------------------------------------------------------------------------------------------------------------------------------------------------------------------------------|--|--|--|--|--|
| YES                                                                                                       | <b>√</b> ₹0                                             | DATE OF INSPECTION: 10 Pt. 15 10  Launch site is more than (200') two hundred feet from the nearest permanent building, public highway, railroad, or                                                                                                                                                                              |  |  |  |  |  |
|                                                                                                           |                                                         | other means of travel. Building is defined as a facility intended for occupancy or inhabitation. (09.04.080)                                                                                                                                                                                                                      |  |  |  |  |  |
|                                                                                                           |                                                         | other means of travel. Building is defined as a facility intended for occupancy or inhabitation. (09,04,080)  Site plan submitted to inspecting authority (NFPA 1123 5,1,2,1)                                                                                                                                                     |  |  |  |  |  |
| Z                                                                                                         |                                                         | Site Plan includes dimensions of display, location of discharge site, spectator area, parking area, fall-out area, and                                                                                                                                                                                                            |  |  |  |  |  |
|                                                                                                           |                                                         | Minimum radius of display site equals 70 feet per inch shell diameter (NFPA 1123 5.1.3.1)                                                                                                                                                                                                                                         |  |  |  |  |  |
| 10-                                                                                                       |                                                         | Distance exemption required Reason: (MACH BIMM) (NFPA 1123 5.1.4.6)                                                                                                                                                                                                                                                               |  |  |  |  |  |
|                                                                                                           | <sup>7</sup> □                                          | Minimum radius of display site equals 70 feet per inch shell diameter (NFPA 1123 5.1.3.1)  Distance exemption required Reason:  Launch site is more than (50') fifty feet from the nearest above ground telephone or telegraph line, tree or other overhead obstruction, or one hundred feet from a high-tension wire (09.04.080) |  |  |  |  |  |
|                                                                                                           |                                                         | Launch site is more than five hundred feet from a school, theater, church, hospital, or similar institution (09.04.080)                                                                                                                                                                                                           |  |  |  |  |  |
|                                                                                                           |                                                         | Spectator site is more than (200') two hundred feet from the point at which the fireworks are to be discharged (09.04.080)                                                                                                                                                                                                        |  |  |  |  |  |
|                                                                                                           |                                                         | Only authorized persons and those in actual charge of the display shall be allowed inside these lines or barriers during the unloading, preparation, firing and clean-up period of fireworks (09.04.080)                                                                                                                          |  |  |  |  |  |
|                                                                                                           |                                                         | Mortar rack set to be designed at as near vertical as possible (09.04.080)                                                                                                                                                                                                                                                        |  |  |  |  |  |
| Z                                                                                                         |                                                         | Fireworks display will be stopped during any storm or wind in which the wind reaches a velocity of more than ten miles per hour (09.04.080)                                                                                                                                                                                       |  |  |  |  |  |
|                                                                                                           |                                                         | All fireworks, articles and items at places of display shall be stored in a manner and in a place secure from fire, accidental discharge, and theft or other potential hazards, and in a manner approved by the governmental agency having jurisdiction. Storage method:  (09.04,080)                                             |  |  |  |  |  |
|                                                                                                           |                                                         | Any fireworks that remain unfired after the display is concluded shall be immediately disposed of or removed in a manner safe for the particular type of fireworks (09,04.080)                                                                                                                                                    |  |  |  |  |  |
|                                                                                                           |                                                         | Debris from the discharged fireworks will be properly disposed of by the operator before operator leaves the premises (09.04.080)  Upon conclusion of the display the operator shall make a complete and thorough search for any unfired fireworks or                                                                             |  |  |  |  |  |
|                                                                                                           |                                                         | for assistance if necessary (09.04.080)                                                                                                                                                                                                                                                                                           |  |  |  |  |  |
|                                                                                                           | _<br>                                                   | Fire department scheduled for standby. Fire agency and POC:                                                                                                                                                                                                                                                                       |  |  |  |  |  |
|                                                                                                           |                                                         | Evidence of all site crew meeting NFPA training requirements provided (NFPA 1123 8.1.3.3)                                                                                                                                                                                                                                         |  |  |  |  |  |
|                                                                                                           |                                                         | Display site meets crowd control requirements including the use of ropes, boundary lines and/or spotters (NFPA 1123 8.1.2)                                                                                                                                                                                                        |  |  |  |  |  |
| 1                                                                                                         |                                                         | Operator will conduct display in compliance with the provisions set forth in NFPA 1123 and Pima County Code 9.04                                                                                                                                                                                                                  |  |  |  |  |  |
|                                                                                                           |                                                         | Permit approved by Sheriff's Department(09.04.050)                                                                                                                                                                                                                                                                                |  |  |  |  |  |
| •                                                                                                         |                                                         |                                                                                                                                                                                                                                                                                                                                   |  |  |  |  |  |
|                                                                                                           | 10 <sub>M</sub>                                         | longstry19 Moran Mell Br                                                                                                                                                                                                                                                                                                          |  |  |  |  |  |
| Insper                                                                                                    | Inspector Site Representative Operator's Representative |                                                                                                                                                                                                                                                                                                                                   |  |  |  |  |  |
| Inspector  Site Representative  Operator's Representative  N. MILLER  TROY HW (Representative 28 OCT 2012 |                                                         |                                                                                                                                                                                                                                                                                                                                   |  |  |  |  |  |
| -                                                                                                         |                                                         |                                                                                                                                                                                                                                                                                                                                   |  |  |  |  |  |