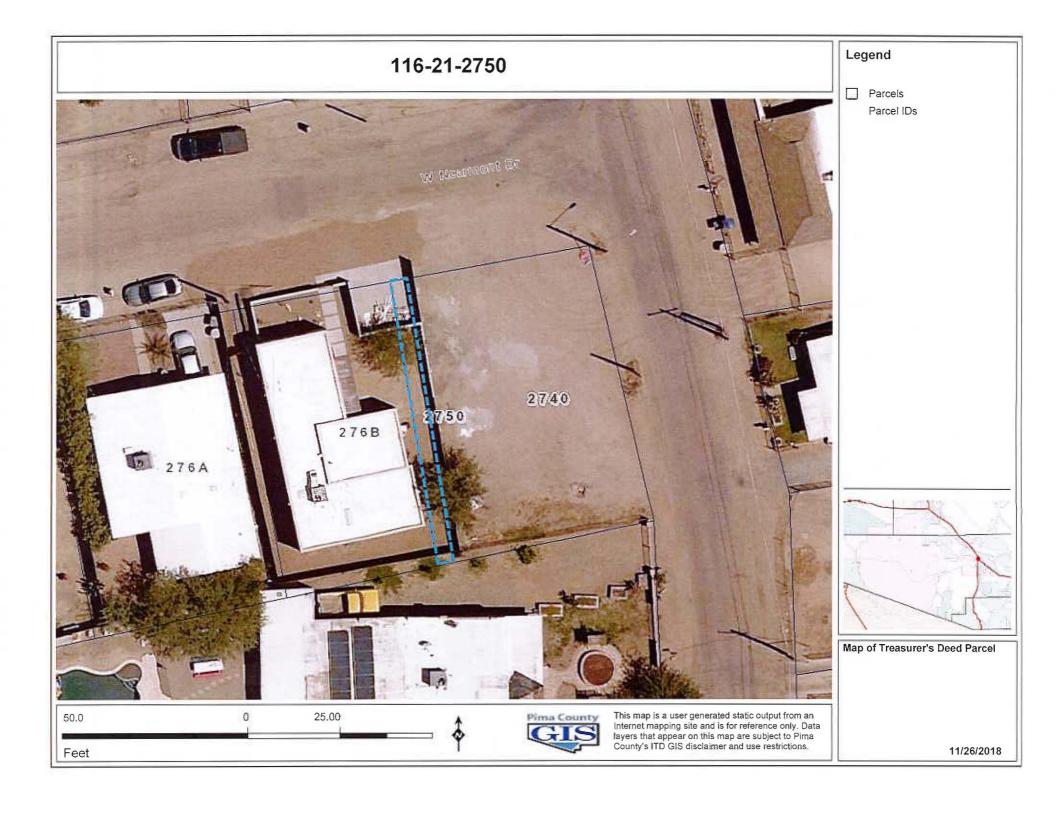

### Discussion:

On May 31, 1961, tax parcel 116-21-2750 (the "Property") was conveyed by Treasurer's Deed to the State of Arizona. The Property is a strip of land that consists of approximately 352.84 square feet (.0081 of an acre), as depicted on the attached map. The sale of the property is pursuant to ARS 42-18303, to the high bidder, which is Architectura Designs LLC, an Arizona limited liability company. See attached map.