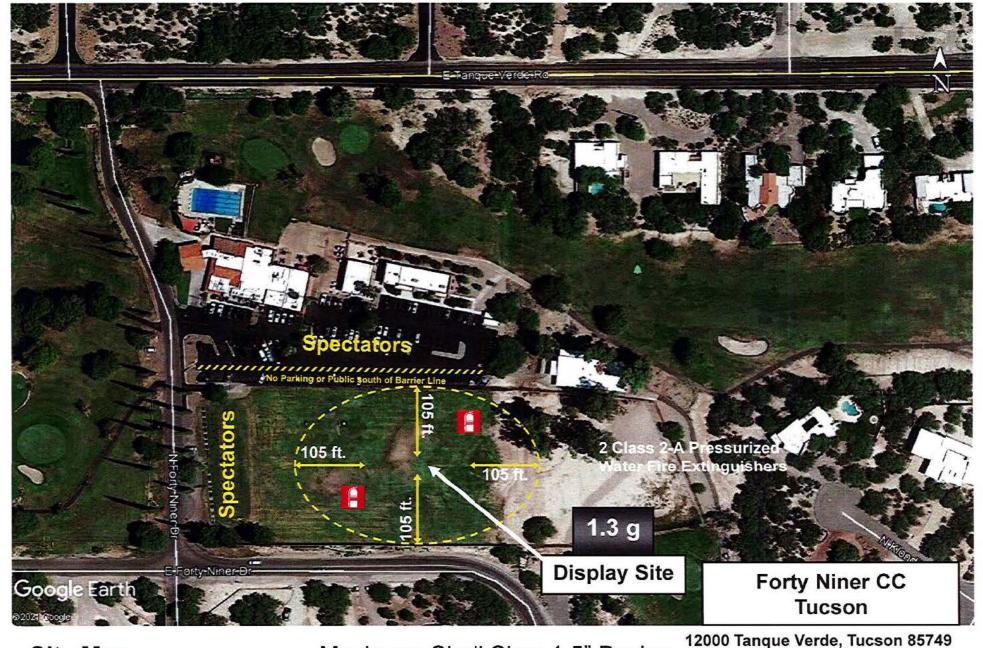

|              |        | _    | 2 1.                                                                                                                                                                                                                                                                                                                                                                                                                                                                                                                                                                                                                                                                                                                                                                                                                                                                                                                                                                                                                                                                                                                                                                                                                                                                                                                                                                                                                                                                                                                                                                                                                                                                                                                                                                                                                                                                                                                                                                                                                                                                                                                           |
|--------------|--------|------|--------------------------------------------------------------------------------------------------------------------------------------------------------------------------------------------------------------------------------------------------------------------------------------------------------------------------------------------------------------------------------------------------------------------------------------------------------------------------------------------------------------------------------------------------------------------------------------------------------------------------------------------------------------------------------------------------------------------------------------------------------------------------------------------------------------------------------------------------------------------------------------------------------------------------------------------------------------------------------------------------------------------------------------------------------------------------------------------------------------------------------------------------------------------------------------------------------------------------------------------------------------------------------------------------------------------------------------------------------------------------------------------------------------------------------------------------------------------------------------------------------------------------------------------------------------------------------------------------------------------------------------------------------------------------------------------------------------------------------------------------------------------------------------------------------------------------------------------------------------------------------------------------------------------------------------------------------------------------------------------------------------------------------------------------------------------------------------------------------------------------------|
|              | YES    | NO   | Launch site is more than (200°) two hundred feet from the nearest permanent building, public highway, rallroad, or                                                                                                                                                                                                                                                                                                                                                                                                                                                                                                                                                                                                                                                                                                                                                                                                                                                                                                                                                                                                                                                                                                                                                                                                                                                                                                                                                                                                                                                                                                                                                                                                                                                                                                                                                                                                                                                                                                                                                                                                             |
|              |        | _    | other means of travel, Building is defined as a facility intended for occupancy or inhabitation. (09.04.080)                                                                                                                                                                                                                                                                                                                                                                                                                                                                                                                                                                                                                                                                                                                                                                                                                                                                                                                                                                                                                                                                                                                                                                                                                                                                                                                                                                                                                                                                                                                                                                                                                                                                                                                                                                                                                                                                                                                                                                                                                   |
|              | 1      |      | Site plan submitted to inspecting authority (NFPA 1123 5,1.2,1)                                                                                                                                                                                                                                                                                                                                                                                                                                                                                                                                                                                                                                                                                                                                                                                                                                                                                                                                                                                                                                                                                                                                                                                                                                                                                                                                                                                                                                                                                                                                                                                                                                                                                                                                                                                                                                                                                                                                                                                                                                                                |
|              | Z,     |      | Site Plan includes dimensions of display, location of discharge site, spectator area, parking area, fall-out area, and associated distances (Attach Site Plan) (NFPA 1123 5.1.2.2)                                                                                                                                                                                                                                                                                                                                                                                                                                                                                                                                                                                                                                                                                                                                                                                                                                                                                                                                                                                                                                                                                                                                                                                                                                                                                                                                                                                                                                                                                                                                                                                                                                                                                                                                                                                                                                                                                                                                             |
|              | Z      |      | Minimum radius of display site equals 70 feet per Inch shell diameter (NFPA 1123 5.1.3.1)                                                                                                                                                                                                                                                                                                                                                                                                                                                                                                                                                                                                                                                                                                                                                                                                                                                                                                                                                                                                                                                                                                                                                                                                                                                                                                                                                                                                                                                                                                                                                                                                                                                                                                                                                                                                                                                                                                                                                                                                                                      |
|              | -      |      | Distance exemption required Reason: ONLY (NFPA 1123 5.1.3.1)  ONLY (NFPA 1123 5.1.4.6)                                                                                                                                                                                                                                                                                                                                                                                                                                                                                                                                                                                                                                                                                                                                                                                                                                                                                                                                                                                                                                                                                                                                                                                                                                                                                                                                                                                                                                                                                                                                                                                                                                                                                                                                                                                                                                                                                                                                                                                                                                         |
| ->           | 0      |      | Launch site is more than (50') fifty feet from the nearest above ground telephone or telegraph line, tree or other overhead obstruction, or one hundred feet from a high-tension wire (09,04,080)                                                                                                                                                                                                                                                                                                                                                                                                                                                                                                                                                                                                                                                                                                                                                                                                                                                                                                                                                                                                                                                                                                                                                                                                                                                                                                                                                                                                                                                                                                                                                                                                                                                                                                                                                                                                                                                                                                                              |
|              | 1      |      | Launch site is more than five hundred feet from a school, theater, church, hospital, or similar institution (09.04.080)                                                                                                                                                                                                                                                                                                                                                                                                                                                                                                                                                                                                                                                                                                                                                                                                                                                                                                                                                                                                                                                                                                                                                                                                                                                                                                                                                                                                                                                                                                                                                                                                                                                                                                                                                                                                                                                                                                                                                                                                        |
| <del>-</del> |        |      | Spectator site is more than (200') two hundred feet from the point at which the fireworks are to be discharged (09.04.080)  CALCS — NO MOREMANS                                                                                                                                                                                                                                                                                                                                                                                                                                                                                                                                                                                                                                                                                                                                                                                                                                                                                                                                                                                                                                                                                                                                                                                                                                                                                                                                                                                                                                                                                                                                                                                                                                                                                                                                                                                                                                                                                                                                                                                |
|              | Z      |      | Only authorized persons and those in actual charge of the display shall be allowed inside these lines or barriers during the unloading, preparation, firing and clean-up period of fireworks (09.04.080)                                                                                                                                                                                                                                                                                                                                                                                                                                                                                                                                                                                                                                                                                                                                                                                                                                                                                                                                                                                                                                                                                                                                                                                                                                                                                                                                                                                                                                                                                                                                                                                                                                                                                                                                                                                                                                                                                                                       |
|              | Z      |      | Mortar rack set to be designed at as near vertical as possible (09.04.080)                                                                                                                                                                                                                                                                                                                                                                                                                                                                                                                                                                                                                                                                                                                                                                                                                                                                                                                                                                                                                                                                                                                                                                                                                                                                                                                                                                                                                                                                                                                                                                                                                                                                                                                                                                                                                                                                                                                                                                                                                                                     |
|              |        |      | Fireworks display will be stopped during any storm or wind in which the wind reaches a velocity of more than ten miles per hour (09,04,080)                                                                                                                                                                                                                                                                                                                                                                                                                                                                                                                                                                                                                                                                                                                                                                                                                                                                                                                                                                                                                                                                                                                                                                                                                                                                                                                                                                                                                                                                                                                                                                                                                                                                                                                                                                                                                                                                                                                                                                                    |
|              |        |      | Only authorized persons and those in actual charge of the display shall be allowed inside these lines or barriers during the unloading, preparation, firing and clean-up period of fireworks (09.04.080)  Mortar rack set to be designed at as near vertical as possible (09.04.080)  Fireworks display will be stopped during any storm or wind in which the wind reaches a velocity of more than ten miles per hour (09.04.080)  All fireworks, articles and items at places of display shall be stored in a manner and in a place secure from fire, accidental discharge, and theft or other potential hazards, and in amanner approved by the governmental agency having jurisdiction. Storage method:  Any fireworks that remain unfired after the display is concluded shall be immediately disposed of or removed in a manner safe for the particular type of fireworks (09.04.080)                                                                                                                                                                                                                                                                                                                                                                                                                                                                                                                                                                                                                                                                                                                                                                                                                                                                                                                                                                                                                                                                                                                                                                                                                                     |
|              |        |      | Any fireworks that remain unfired after the display is concluded shall be immediately disposed of or removed in a manner safe for the particular type of fireworks (09,04,080)                                                                                                                                                                                                                                                                                                                                                                                                                                                                                                                                                                                                                                                                                                                                                                                                                                                                                                                                                                                                                                                                                                                                                                                                                                                                                                                                                                                                                                                                                                                                                                                                                                                                                                                                                                                                                                                                                                                                                 |
|              |        |      | Debris from the discharged fireworks will be properly disposed of by the operator before operator leaves the premises (09.04.080)                                                                                                                                                                                                                                                                                                                                                                                                                                                                                                                                                                                                                                                                                                                                                                                                                                                                                                                                                                                                                                                                                                                                                                                                                                                                                                                                                                                                                                                                                                                                                                                                                                                                                                                                                                                                                                                                                                                                                                                              |
|              | X      |      | Upon conclusion of the display the operator shall make a complete and thorough search for any unfired fireworks or pieces which have falled to fire or function and shall dispose of them in a safe manner and contact the bomb squad for assistance if necessary (09.04.080)                                                                                                                                                                                                                                                                                                                                                                                                                                                                                                                                                                                                                                                                                                                                                                                                                                                                                                                                                                                                                                                                                                                                                                                                                                                                                                                                                                                                                                                                                                                                                                                                                                                                                                                                                                                                                                                  |
|              |        |      | Fire department scheduled for standby. Fire agency and POC: Russ Marks F. 0. (NFPA 1123 8.1.1)                                                                                                                                                                                                                                                                                                                                                                                                                                                                                                                                                                                                                                                                                                                                                                                                                                                                                                                                                                                                                                                                                                                                                                                                                                                                                                                                                                                                                                                                                                                                                                                                                                                                                                                                                                                                                                                                                                                                                                                                                                 |
|              |        | .m   | Evidence of all site crew meeting NFPA training requirements provided (NFPA 1123 8.1.3,3)                                                                                                                                                                                                                                                                                                                                                                                                                                                                                                                                                                                                                                                                                                                                                                                                                                                                                                                                                                                                                                                                                                                                                                                                                                                                                                                                                                                                                                                                                                                                                                                                                                                                                                                                                                                                                                                                                                                                                                                                                                      |
|              |        |      | Display site meets crowd control regulrements including the use of ropes, boundary lines and/or spotters (NFPA 1123 8.1.2)                                                                                                                                                                                                                                                                                                                                                                                                                                                                                                                                                                                                                                                                                                                                                                                                                                                                                                                                                                                                                                                                                                                                                                                                                                                                                                                                                                                                                                                                                                                                                                                                                                                                                                                                                                                                                                                                                                                                                                                                     |
|              |        |      | Operator will conduct display in compliance with the provisions set forth in NFPA 1123 and Pima County Code 9.04                                                                                                                                                                                                                                                                                                                                                                                                                                                                                                                                                                                                                                                                                                                                                                                                                                                                                                                                                                                                                                                                                                                                                                                                                                                                                                                                                                                                                                                                                                                                                                                                                                                                                                                                                                                                                                                                                                                                                                                                               |
|              |        |      | Permit approved by Sheriff's Department(09.04,050)                                                                                                                                                                                                                                                                                                                                                                                                                                                                                                                                                                                                                                                                                                                                                                                                                                                                                                                                                                                                                                                                                                                                                                                                                                                                                                                                                                                                                                                                                                                                                                                                                                                                                                                                                                                                                                                                                                                                                                                                                                                                             |
|              |        |      | 1 GL LISA DE FALCO                                                                                                                                                                                                                                                                                                                                                                                                                                                                                                                                                                                                                                                                                                                                                                                                                                                                                                                                                                                                                                                                                                                                                                                                                                                                                                                                                                                                                                                                                                                                                                                                                                                                                                                                                                                                                                                                                                                                                                                                                                                                                                             |
|              | Inspec | M    | Variable State Control State C |
|              | 1      | .(=1 | Morris Car Dougland Tool & VEV                                                                                                                                                                                                                                                                                                                                                                                                                                                                                                                                                                                                                                                                                                                                                                                                                                                                                                                                                                                                                                                                                                                                                                                                                                                                                                                                                                                                                                                                                                                                                                                                                                                                                                                                                                                                                                                                                                                                                                                                                                                                                                 |
|              | J      | 0 1  | ASE VOULICELL ROY FINLES IS SED 28 OCT 2012                                                                                                                                                                                                                                                                                                                                                                                                                                                                                                                                                                                                                                                                                                                                                                                                                                                                                                                                                                                                                                                                                                                                                                                                                                                                                                                                                                                                                                                                                                                                                                                                                                                                                                                                                                                                                                                                                                                                                                                                                                                                                    |