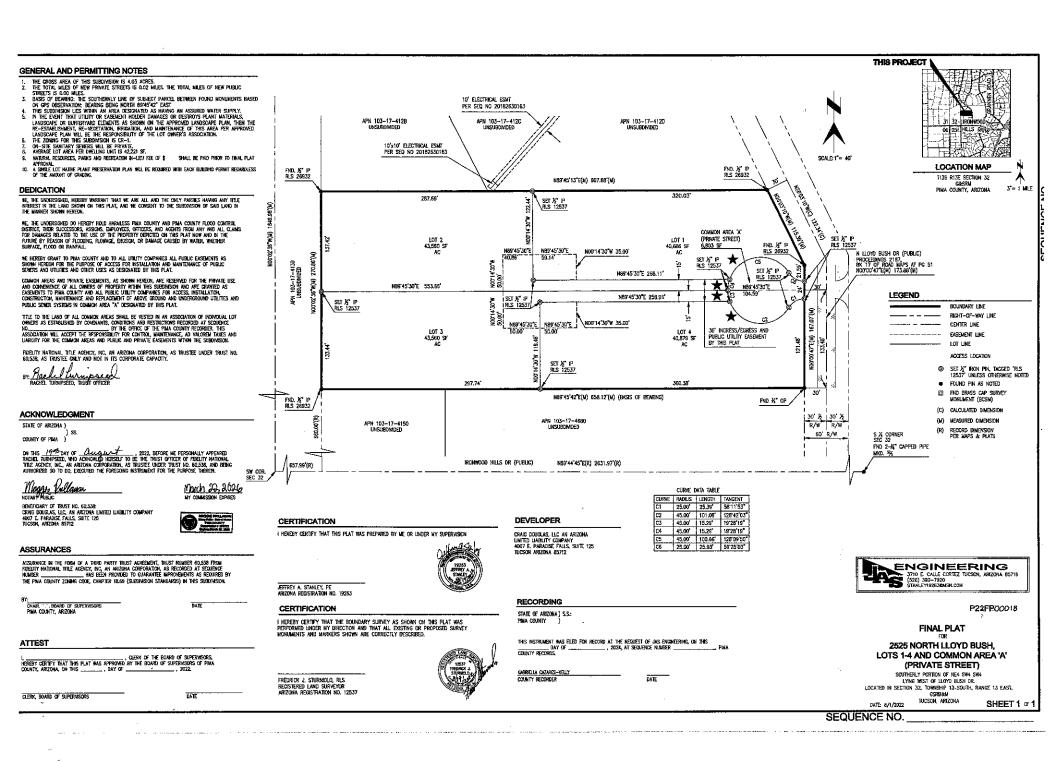

P22FP00018 2525 N LLOYD BUSH LOTS 1-4

- 2.1. Property Description. The Land is all of the real property which is the subject of the subdivision plat ("the Subdivision Plat") identified as 2525 NORTH LLOYD BUSH, LOTS 1

  THROUGH 4 AND COMMON AREA "A" (PRIVATE STREET) recorded in Sequence number