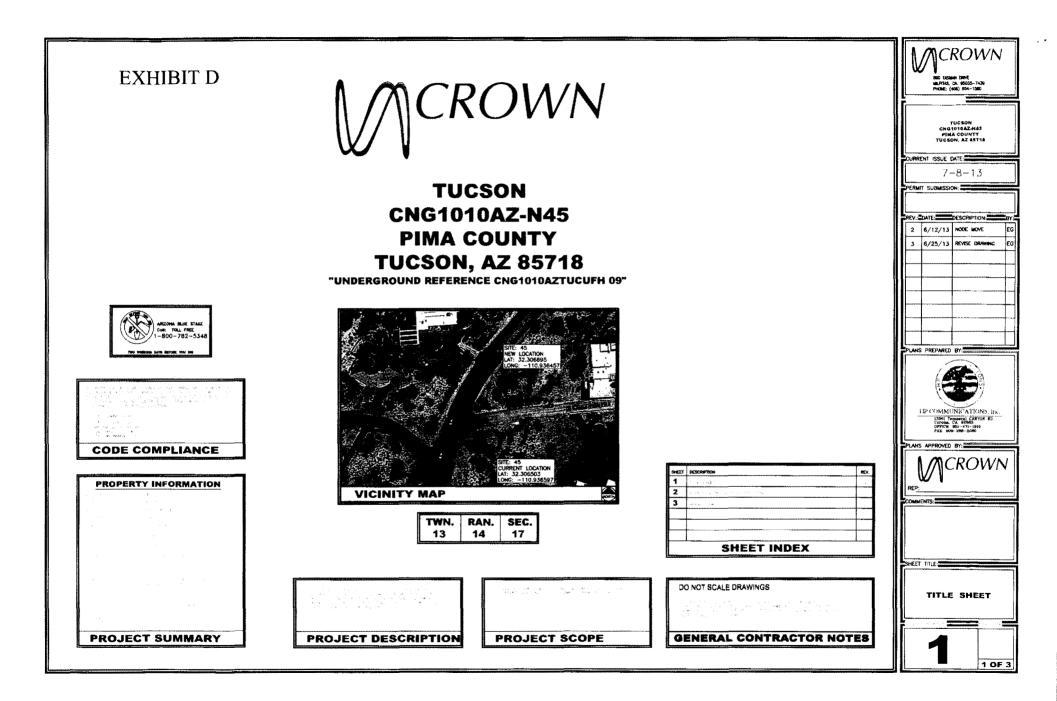

# ITEM SUMMARY, JUSTIFICATION &/or SPECIAL CONSIDERATIONS:

This Amendment to the Nonexclusive Right-of-Way Use License for Fiber Transport Facilities between Crown Castle NG West, Inc. (formerly known as NextG Networks of California, Inc.) and Pima County, allows the Licensee to relocate one of their poles identified as "Node 45". This site is located at the intersection of Campbell Avenue and Camino Miraval. The original approved site plans indicated the pole would be erected within the right-of-way adjacent to property address 2420 E Camino Miraval. Once erected, it was discovered the pole was actually situated inside the property boundary. This Amendment allows the Licensee to relocate the pole from its current location to a site within the Right-of-Way (across the street on the Northeast corner of the intersection), which is consistent with the original Agreement. The Amendment does not modify any other terms of the Agreement with Crown Castle NG West, Inc., which grants permission to encroach on the County's right-of-way within unincorporated Pima County for the purpose of constructing, installing, maintaining, and/or operating fiber transport facilities to provide wireless capacity and coverage services to wireless telecommunication providers, with the ultimate objective to improve cellular communication services to Pima County residents.

With this Second Amendment to License, the County agrees to Licensee's request to relocate a tower and equipment located on private property at Campbell Avenue and Camino Miraval (node 45) to a site across the street within County right-of-way. This Amendment shall be void in the event Crown Castle NG West is not granted a permit by Pima County Development Services to occupy the site described in Exhibit D.