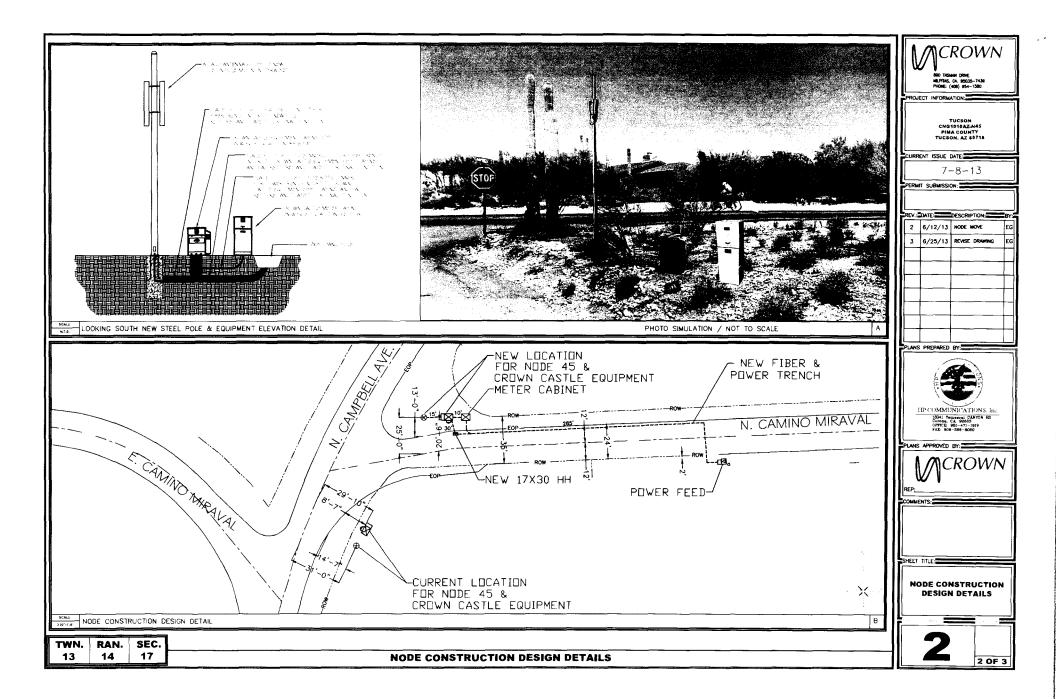

# ITEM SUMMARY, JUSTIFICATION &/or SPECIAL CONSIDERATIONS:

This Amendment to the Nonexclusive Right-of-Way Use License for Fiber Transport Facilities between Crown Castle NG West, Inc. (formerly known as NextG Networks of California, Inc.) and Pima County, allows the Licensee to relocate one of their poles identified as "Node 45". This site is located at the intersection of Campbell Avenue and Camino Miraval. The original approved site plans indicated the pole would be erected within the right-of-way adjacent to property address 2420 E Camino Miraval. Once erected, it was discovered the pole was actually situated inside the property boundary. This Amendment allows the Licensee to relocate the pole from its current location to a site within the Right-of-Way (across the street on the Northeast corner of the intersection), which is consistent with the original Agreement. The Amendment does not modify any other terms of the Agreement with Crown Castle NG West, Inc., which grants permission to encroach on the County's right-of-way within unincorporated Pima County for the purpose of constructing, installing, maintaining, and/or operating fiber transport facilities to provide wireless capacity and coverage services to wireless telecommunication providers, with the ultimate objective to improve cellular communication services to Pima County residents.

With this Second Amendment to License, the County agrees to Licensee's request to relocate a tower and equipment located on private property at Campbell Avenue and Camino Miraval (node 45) to a site across the street within County right-of-way. This Amendment shall be void in the event Crown Castle NG West is not granted a permit by Pima County Development Services to occupy the site described in Exhibit D.