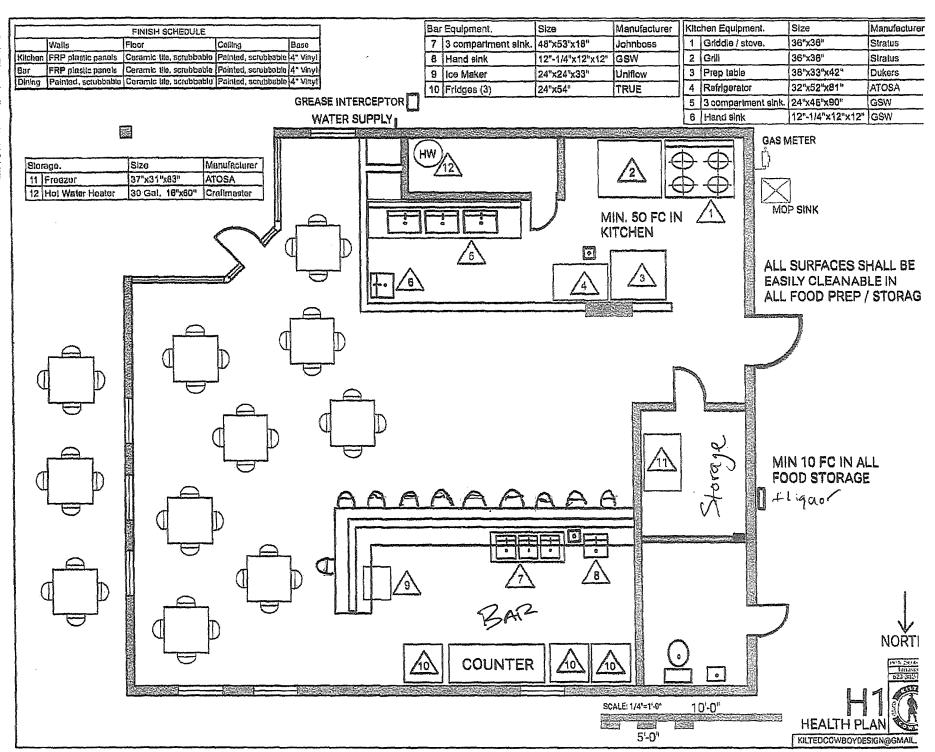

#### PROJECT DESCRIPTION

TENANT BILL OUT AND FINISH OF AN EXISTING LEASE SPACE WITHIN THE EXISTING BUILDING.

DESCRIPTION EXISTING/PROPOSED USE GROUP MERCANTILE

CONSTRUCTION TYPE

SPRINKLER SYSTEM

EXISTING/NONE

7"-5"

SUITE HEIGHT & AREA

HEIGHT

AREA 1200 SQ FT STORIES

OCCUPANT LOAD

DINING KITCHEN BAR STORAGE

TOTAL OCCUPANCY LOAD

EXIT REQUIREMENTS

#### RESTROOM CALCULATIONS

|                   | RATIO | REQUIRED |
|-------------------|-------|----------|
| LAVATORIES        | 1:750 | •        |
| WATER CLOSET      | 1:500 | 1.       |
| URINAL            | N/A.  | ð        |
| DRINKING FOUNTAIN | N/A   | 6        |
| MUDERNA           | A17.E | MODEINK  |

T1 - COVER SHEET

A1 - SITE PLAN

A2 - FLOOR PLAN

A3 - ELEC / RCP

A4 - RESTROOM PLAN

| 1. Name of restaurant (Please print):                                                                  |                                        |                                                  |                                                                                 |           |                                                                                                                                                                                                                                                                                                                                                                                                                                                                                                                                                                                                                                                                                                                                                                                                                                                                                                                                                                                                                                                                                                                                                                                                                                                                                                                                                                                                                                                                                                                                                                                                                                                                                                                                                                                                                                                                                                                                                                                                                                                                                                                               |   |
|--------------------------------------------------------------------------------------------------------|----------------------------------------|--------------------------------------------------|---------------------------------------------------------------------------------|-----------|-------------------------------------------------------------------------------------------------------------------------------------------------------------------------------------------------------------------------------------------------------------------------------------------------------------------------------------------------------------------------------------------------------------------------------------------------------------------------------------------------------------------------------------------------------------------------------------------------------------------------------------------------------------------------------------------------------------------------------------------------------------------------------------------------------------------------------------------------------------------------------------------------------------------------------------------------------------------------------------------------------------------------------------------------------------------------------------------------------------------------------------------------------------------------------------------------------------------------------------------------------------------------------------------------------------------------------------------------------------------------------------------------------------------------------------------------------------------------------------------------------------------------------------------------------------------------------------------------------------------------------------------------------------------------------------------------------------------------------------------------------------------------------------------------------------------------------------------------------------------------------------------------------------------------------------------------------------------------------------------------------------------------------------------------------------------------------------------------------------------------------|---|
| 2. Must indicate the equipment below by Make, Model, and Capacity:                                     |                                        |                                                  |                                                                                 |           |                                                                                                                                                                                                                                                                                                                                                                                                                                                                                                                                                                                                                                                                                                                                                                                                                                                                                                                                                                                                                                                                                                                                                                                                                                                                                                                                                                                                                                                                                                                                                                                                                                                                                                                                                                                                                                                                                                                                                                                                                                                                                                                               |   |
|                                                                                                        |                                        |                                                  |                                                                                 |           |                                                                                                                                                                                                                                                                                                                                                                                                                                                                                                                                                                                                                                                                                                                                                                                                                                                                                                                                                                                                                                                                                                                                                                                                                                                                                                                                                                                                                                                                                                                                                                                                                                                                                                                                                                                                                                                                                                                                                                                                                                                                                                                               |   |
|                                                                                                        | Stradus 36" Manual Griddle 9           | THE PERSON NAMED IN COLUMN TWO IS NOT THE OWNER. | AND AND STREET, SALES TO SELECT THE PROPERTY OF THE PERSON NAMED IN COLUMN 1997 | 13        | Maria 200 Maria | - |
| Grill                                                                                                  |                                        |                                                  | J103                                                                            |           |                                                                                                                                                                                                                                                                                                                                                                                                                                                                                                                                                                                                                                                                                                                                                                                                                                                                                                                                                                                                                                                                                                                                                                                                                                                                                                                                                                                                                                                                                                                                                                                                                                                                                                                                                                                                                                                                                                                                                                                                                                                                                                                               | • |
| Oven                                                                                                   | N/A                                    |                                                  |                                                                                 |           |                                                                                                                                                                                                                                                                                                                                                                                                                                                                                                                                                                                                                                                                                                                                                                                                                                                                                                                                                                                                                                                                                                                                                                                                                                                                                                                                                                                                                                                                                                                                                                                                                                                                                                                                                                                                                                                                                                                                                                                                                                                                                                                               |   |
| Freezer                                                                                                | Atoza A-49F-HC 54"                     |                                                  |                                                                                 |           |                                                                                                                                                                                                                                                                                                                                                                                                                                                                                                                                                                                                                                                                                                                                                                                                                                                                                                                                                                                                                                                                                                                                                                                                                                                                                                                                                                                                                                                                                                                                                                                                                                                                                                                                                                                                                                                                                                                                                                                                                                                                                                                               |   |
| Refrigerator                                                                                           | True HC-SLO 54" Tall (4)               |                                                  |                                                                                 |           |                                                                                                                                                                                                                                                                                                                                                                                                                                                                                                                                                                                                                                                                                                                                                                                                                                                                                                                                                                                                                                                                                                                                                                                                                                                                                                                                                                                                                                                                                                                                                                                                                                                                                                                                                                                                                                                                                                                                                                                                                                                                                                                               |   |
| Sink                                                                                                   | 90" 3 compatment sink                  |                                                  |                                                                                 |           |                                                                                                                                                                                                                                                                                                                                                                                                                                                                                                                                                                                                                                                                                                                                                                                                                                                                                                                                                                                                                                                                                                                                                                                                                                                                                                                                                                                                                                                                                                                                                                                                                                                                                                                                                                                                                                                                                                                                                                                                                                                                                                                               |   |
| Dish Washing Facilities                                                                                | 54" 3 compartment sink.                |                                                  |                                                                                 |           |                                                                                                                                                                                                                                                                                                                                                                                                                                                                                                                                                                                                                                                                                                                                                                                                                                                                                                                                                                                                                                                                                                                                                                                                                                                                                                                                                                                                                                                                                                                                                                                                                                                                                                                                                                                                                                                                                                                                                                                                                                                                                                                               |   |
| Food Preparation Counter (Dimensions)                                                                  | 3'x4'x3                                |                                                  |                                                                                 |           |                                                                                                                                                                                                                                                                                                                                                                                                                                                                                                                                                                                                                                                                                                                                                                                                                                                                                                                                                                                                                                                                                                                                                                                                                                                                                                                                                                                                                                                                                                                                                                                                                                                                                                                                                                                                                                                                                                                                                                                                                                                                                                                               |   |
| Other                                                                                                  | Commercial Macrowave                   |                                                  |                                                                                 |           |                                                                                                                                                                                                                                                                                                                                                                                                                                                                                                                                                                                                                                                                                                                                                                                                                                                                                                                                                                                                                                                                                                                                                                                                                                                                                                                                                                                                                                                                                                                                                                                                                                                                                                                                                                                                                                                                                                                                                                                                                                                                                                                               |   |
|                                                                                                        |                                        |                                                  |                                                                                 |           |                                                                                                                                                                                                                                                                                                                                                                                                                                                                                                                                                                                                                                                                                                                                                                                                                                                                                                                                                                                                                                                                                                                                                                                                                                                                                                                                                                                                                                                                                                                                                                                                                                                                                                                                                                                                                                                                                                                                                                                                                                                                                                                               |   |
| 3. Attach a copy of your Fl                                                                            | JLL menu with pricing <b>INCLUDING</b> | NON-A                                            | <b>ICOHOLIC</b>                                                                 | BEVERAGES |                                                                                                                                                                                                                                                                                                                                                                                                                                                                                                                                                                                                                                                                                                                                                                                                                                                                                                                                                                                                                                                                                                                                                                                                                                                                                                                                                                                                                                                                                                                                                                                                                                                                                                                                                                                                                                                                                                                                                                                                                                                                                                                               |   |
| 4. What percentage of you                                                                              | ur public premises is used primarily   | / for rest                                       | aurant din                                                                      | ing?      |                                                                                                                                                                                                                                                                                                                                                                                                                                                                                                                                                                                                                                                                                                                                                                                                                                                                                                                                                                                                                                                                                                                                                                                                                                                                                                                                                                                                                                                                                                                                                                                                                                                                                                                                                                                                                                                                                                                                                                                                                                                                                                                               |   |
| (Do not include kitchen k                                                                              | ografiton tables or game area.)        | 100                                              | %                                                                               |           |                                                                                                                                                                                                                                                                                                                                                                                                                                                                                                                                                                                                                                                                                                                                                                                                                                                                                                                                                                                                                                                                                                                                                                                                                                                                                                                                                                                                                                                                                                                                                                                                                                                                                                                                                                                                                                                                                                                                                                                                                                                                                                                               |   |
| ( <u>Do not include kitchen, bar, hi-top tables, or game area</u> .)%                                  |                                        |                                                  |                                                                                 |           |                                                                                                                                                                                                                                                                                                                                                                                                                                                                                                                                                                                                                                                                                                                                                                                                                                                                                                                                                                                                                                                                                                                                                                                                                                                                                                                                                                                                                                                                                                                                                                                                                                                                                                                                                                                                                                                                                                                                                                                                                                                                                                                               |   |
| 5. Does your restaurant have a bar area that is distinct and separate from the dining area? 🗹 YES 🗌 No |                                        |                                                  |                                                                                 |           |                                                                                                                                                                                                                                                                                                                                                                                                                                                                                                                                                                                                                                                                                                                                                                                                                                                                                                                                                                                                                                                                                                                                                                                                                                                                                                                                                                                                                                                                                                                                                                                                                                                                                                                                                                                                                                                                                                                                                                                                                                                                                                                               |   |
| (If yes, what percentage of the public floor space does this area cover?)                              |                                        |                                                  |                                                                                 |           |                                                                                                                                                                                                                                                                                                                                                                                                                                                                                                                                                                                                                                                                                                                                                                                                                                                                                                                                                                                                                                                                                                                                                                                                                                                                                                                                                                                                                                                                                                                                                                                                                                                                                                                                                                                                                                                                                                                                                                                                                                                                                                                               |   |
| 6. List the <u>seating capacity</u> for:                                                               |                                        |                                                  |                                                                                 |           |                                                                                                                                                                                                                                                                                                                                                                                                                                                                                                                                                                                                                                                                                                                                                                                                                                                                                                                                                                                                                                                                                                                                                                                                                                                                                                                                                                                                                                                                                                                                                                                                                                                                                                                                                                                                                                                                                                                                                                                                                                                                                                                               |   |
| a) Restaurant dining                                                                                   | g area of your premises:               |                                                  | [ <sup>24</sup>                                                                 | 1         |                                                                                                                                                                                                                                                                                                                                                                                                                                                                                                                                                                                                                                                                                                                                                                                                                                                                                                                                                                                                                                                                                                                                                                                                                                                                                                                                                                                                                                                                                                                                                                                                                                                                                                                                                                                                                                                                                                                                                                                                                                                                                                                               |   |
| (DO NOT INCLUDE PATIO SEATING) 10                                                                      |                                        |                                                  |                                                                                 |           |                                                                                                                                                                                                                                                                                                                                                                                                                                                                                                                                                                                                                                                                                                                                                                                                                                                                                                                                                                                                                                                                                                                                                                                                                                                                                                                                                                                                                                                                                                                                                                                                                                                                                                                                                                                                                                                                                                                                                                                                                                                                                                                               |   |
| b) Bararea                                                                                             |                                        |                                                  | l +                                                                             |           |                                                                                                                                                                                                                                                                                                                                                                                                                                                                                                                                                                                                                                                                                                                                                                                                                                                                                                                                                                                                                                                                                                                                                                                                                                                                                                                                                                                                                                                                                                                                                                                                                                                                                                                                                                                                                                                                                                                                                                                                                                                                                                                               |   |
|                                                                                                        |                                        | TOTAL                                            | [=34                                                                            | ]         |                                                                                                                                                                                                                                                                                                                                                                                                                                                                                                                                                                                                                                                                                                                                                                                                                                                                                                                                                                                                                                                                                                                                                                                                                                                                                                                                                                                                                                                                                                                                                                                                                                                                                                                                                                                                                                                                                                                                                                                                                                                                                                                               |   |
|                                                                                                        |                                        |                                                  |                                                                                 |           |                                                                                                                                                                                                                                                                                                                                                                                                                                                                                                                                                                                                                                                                                                                                                                                                                                                                                                                                                                                                                                                                                                                                                                                                                                                                                                                                                                                                                                                                                                                                                                                                                                                                                                                                                                                                                                                                                                                                                                                                                                                                                                                               |   |