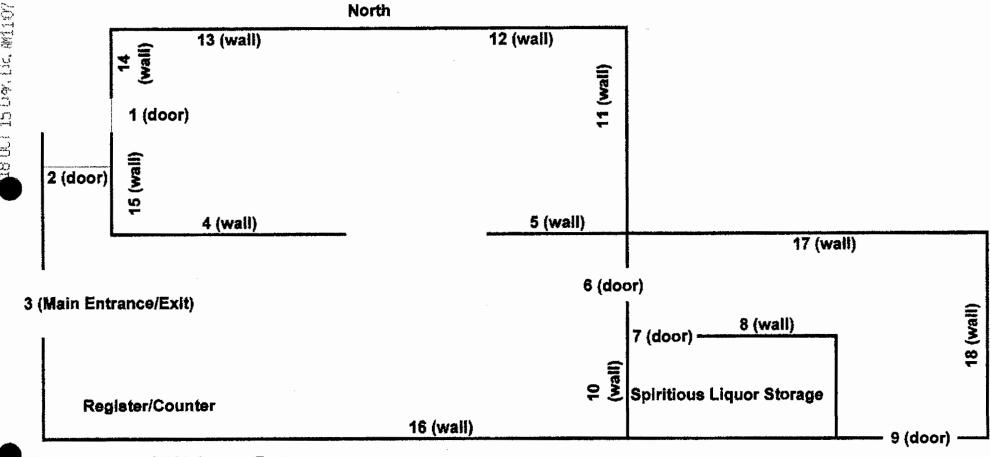

## Approximately 3,300 Square Feet

| 1 - Side Door-Entrance/Exit Deliveries Only (locked)        | 10 - Wali |
|-------------------------------------------------------------|-----------|
| 2 - Side Door-Entrance/Exit Deliveries Only (locked)        | 11 - Wali |
| 3 - Main Entrance/Exit                                      | 12 - Wali |
| 4 - Wali                                                    | 13 - Wali |
| 5 - Wali                                                    | 14 - Wali |
| 6 - Door-Entrance/Exit Deliveries & Employees Only (locked) | 15 - Wali |
| 7 - Door Entrance/Exit to spiritious liquor storage area    | 16 - Wali |
| 8 - Wali                                                    | 17 - Wali |
| 9 - Door Entrance/Exit to spiritious liquor storage area    | 18 - Wall |