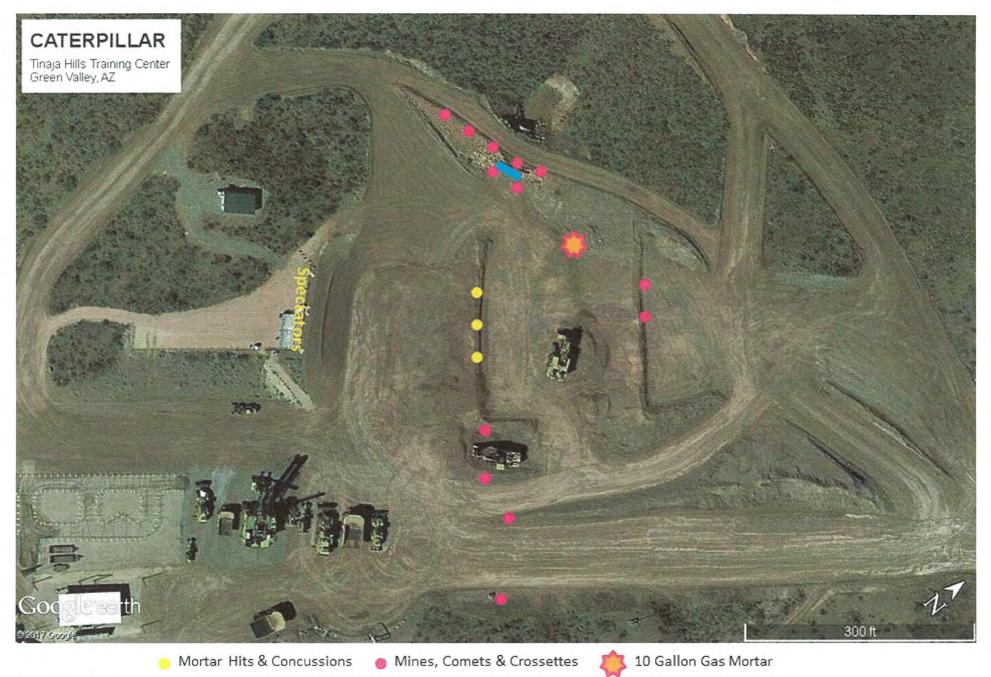

Submit this completed application to the **Pima County Clerk of the Board** with the following:

- Pima County Permit for Fireworks Display form completed with organization/display information
- □ Written shot sheet including display list and mortar diameters
- □ Site plan diagram including dimensions of display, location of discharge site, spectator area, parking area, fall-out area and associated distances per NFPA 1123 5.1.2.2.
- Evidence that all persons participating in the display have received training as required under NFPA 1123 8.1.3.3
- Evidence of insurance/bonding (Alternative display date(s) requested above must be listed on the Certificate of Liability Insurance.)