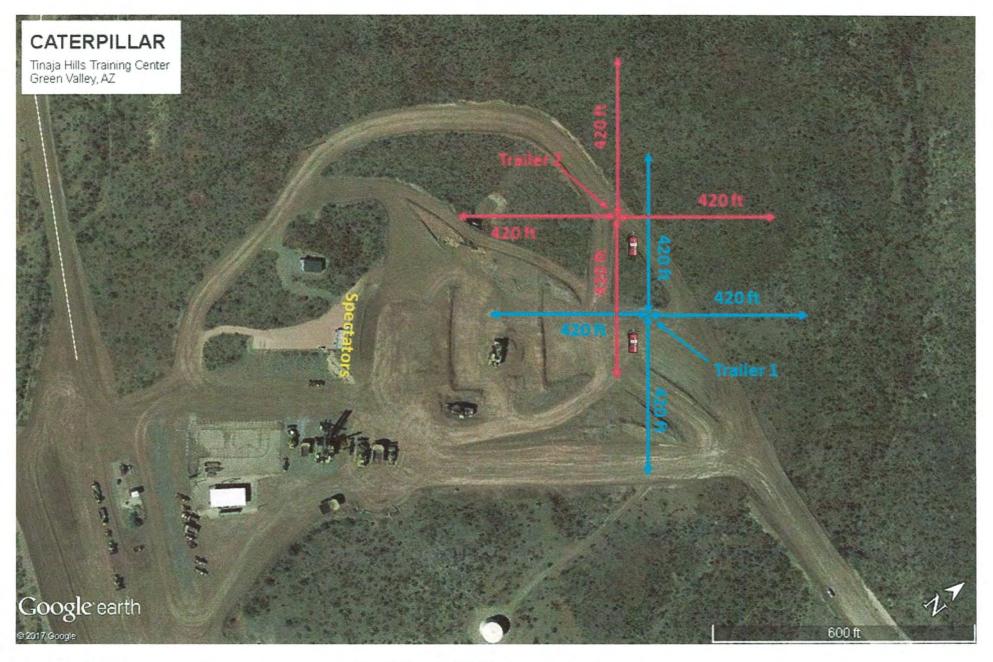

Submit this completed application to the **Pima County Clerk of the Board** with the following:

- Pima County Permit for Fireworks Display form completed with organization/display information
- □ Written shot sheet including display list and mortar diameters
- □ Site plan diagram including dimensions of display, location of discharge site, spectator area, parking area, fall-out area and associated distances per NFPA 1123 5.1.2.2.
- Evidence that all persons participating in the display have received training as required under NFPA 1123 8.1.3.3
- Evidence of insurance/bonding (Alternative display date(s) requested above must be listed on the Certificate of Liability Insurance.)

|        |                                  |                                      | PIMA REGIONAL BOMB SQUAD<br>Pima County Sheriff's Department<br>1750 E Benson Highway, Tucson, AZ 85714<br>1750 E Benson Highway, Tucson, AZ 85714                                                                                                                                                                                                                                                                                                                                                       |
|--------|----------------------------------|--------------------------------------|----------------------------------------------------------------------------------------------------------------------------------------------------------------------------------------------------------------------------------------------------------------------------------------------------------------------------------------------------------------------------------------------------------------------------------------------------------------------------------------------------------|
| Q      | V B                              | ZU                                   | "Leadership Through Teamwork"                                                                                                                                                                                                                                                                                                                                                                                                                                                                            |
|        |                                  |                                      | PIMA COUNTY FIREWORKS INSPECTION FORM                                                                                                                                                                                                                                                                                                                                                                                                                                                                    |
|        | This i<br>1123<br>stand<br>Repre | nspec<br>and f<br>ards; a<br>esental | PIMA COUNTY FIREWORKS INTO LOTS<br>ion is being conducted pursuant to Pima County Code (PCC) 09.04.050. Its purpose is to assure compliance with NFPA<br>PCC 09.04.080. No permit will be recommended for approval unless the display meets the requirements of both<br>person violating these provisions is guilty of a class three misdemeanor. The "Site Representative" and "Operator's<br>ive" signing this document assume criminal and civil responsibility for compliance with these provisions. |
|        | YES<br>Z                         | NO<br>[]                             | DATE OF INSPECTION: 8/10/2<br>Launch site is more than (200') two hundred feet from the nearest permanent building, cublic highway, rainbad, of<br>other means of travel. Building is defined as a facility intended for occupancy or inhabitation. (09.04.080)                                                                                                                                                                                                                                          |
|        | Ø                                |                                      | Site plan submitted to inspecting authority (NFPA 1123 5.1.2.1)                                                                                                                                                                                                                                                                                                                                                                                                                                          |
|        | ø                                | ۵                                    | Site plan submitted to inspecting automity (to very set of discharge site, spectator area, parking area, fall-out area, and<br>Site Plan includes dimensions of display, location of discharge site, spectator area, parking area, fall-out area, and<br>associated distances (Attach Site Plan) (NFPA 1123 5.1.2.2)                                                                                                                                                                                     |
|        | P.                               | D                                    | Minimum radius of display site equals 70 feet per inch shell diameter (NFPA 1123 5.1.3.1)                                                                                                                                                                                                                                                                                                                                                                                                                |
|        | ø                                |                                      | Distance exemption required Reason: NA (NFPA 1125 3.1.4.0)                                                                                                                                                                                                                                                                                                                                                                                                                                               |
|        | ,<br>7                           | Ē                                    | Launch site is more than (50') fifty feet from the nearest above ground telephone or telegraph line, tree or other overhead obstruction, or one hundred feet from a high-tension wire (09.04.080)                                                                                                                                                                                                                                                                                                        |
|        | ø                                |                                      | Launch site is more than five hundred feet from a school, theater, church, hospital, or similar institution (09.04.080)                                                                                                                                                                                                                                                                                                                                                                                  |
|        | ¢                                |                                      | Spectator site is more than (200') two hundred feet from the point at which the fireworks are to be discharged (09,04,080)                                                                                                                                                                                                                                                                                                                                                                               |
|        | Þ                                |                                      | Only authorized persons and those in actual charge of the display shall be allowed inside these lines or barriers during the unloading, preparation, firing and clean-up period of fireworks (09.04.080)                                                                                                                                                                                                                                                                                                 |
| ,      | ф                                |                                      | Mortar rack set to be designed at as near vertical as possible (09.04.080)                                                                                                                                                                                                                                                                                                                                                                                                                               |
|        | ,<br>7                           |                                      | Fireworks display will be stopped during any storm or wind in which the wind reaches a velocity of more than ten miles per hour (09.04.080)                                                                                                                                                                                                                                                                                                                                                              |
| 1      | Þ                                |                                      | All fireworks, articles and items at places of display shall be stored in a manner and in a place secure from fire, accidental discharge, and theft or other potential hazards, and in a manner approved by the governmental agency having jurisdiction. Storage method:                                                                                                                                                                                                                                 |
| [<br>/ | Ź                                |                                      | Any fireworks that remain unfired after the display is concluded shall be immediately disposed of or removed in a manner safe for the particular type of fireworks (09.04.080)                                                                                                                                                                                                                                                                                                                           |
| 5      | Ż                                |                                      | Debris from the discharged fireworks will be properly disposed of by the operator before operator leaves the premises (09.04.080)                                                                                                                                                                                                                                                                                                                                                                        |
| 5      | þ                                |                                      | Upon conclusion of the display the operator shall make a complete and thorough search for any unfired fireworks or pieces which have failed to fire or function and shall dispose of them in a safe manner and contact the bomb squad for assistance if necessary (09.04.080)                                                                                                                                                                                                                            |
| F      | ן נ                              |                                      | Fire department scheduled for standby. Fire agency and POC: GREEN VALLEY FIRE (NFPA 1123 8.1.1)                                                                                                                                                                                                                                                                                                                                                                                                          |
| ά      | 5                                |                                      | Evidence of all site crew meeting NFPA training requirements provided (NFPA 1123 8.1.3.3)                                                                                                                                                                                                                                                                                                                                                                                                                |
| ļ<br>ļ | ) (                              | כ                                    | Display site meets crowd control requirements including the use of ropes, boundary lines and/or spotters (NFPA 1123 8.1.2)                                                                                                                                                                                                                                                                                                                                                                               |
| Ģ      | 1                                | ב                                    | Operator will conduct display in compliance with the provisions set forth in NFPA 1123 and Pima County Code 9.04                                                                                                                                                                                                                                                                                                                                                                                         |
| 9<br>H |                                  | כ                                    | Permit approved by Sheriff's Department(09.04.050)                                                                                                                                                                                                                                                                                                                                                                                                                                                       |
|        |                                  | _                                    | 1/1                                                                                                                                                                                                                                                                                                                                                                                                                                                                                                      |